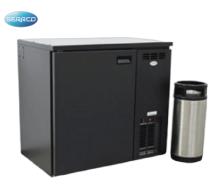

## SFK Refrigerated counter with integrated motor

| М   | 0 | Ч | 0 | L |  |
|-----|---|---|---|---|--|
| IVI | U | u | e | l |  |

| Model:                       | Product price:         |
|------------------------------|------------------------|
| SFK-2E   W62 x D57 x H84 CM  | €2,486.00 tax excluded |
| SFK-4E   W88 x D57 x H84 CM  | Product codes:         |
| SFK-6E   W111 x D57 x H84 CM | SV6926                 |
| SFK-8E   W135 x D57 x H84 CM | BUY NOW                |

## **Product description:**

The SFK series for barrel refrigeration has been specially designed to maintain barrels of 20L, 30L, and 50L and possible bottle cases at a constant temperature.

The machine unit is completely disassemblable allowing for quick and efficient servicing and available with right or left machine.