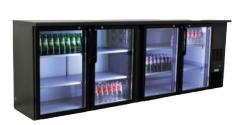

# Showcase refrigerator SGC

#### **Product description:**

The SGC bottle coolers have a long-standing reputation for quality and reliability, offering maximum product cooling and display performance.

They are available in various configurations: Integral (plug-ready) or remote (for a separate machine unit) Glass or solid doors Anthracite or stainless steel front The system is built in compliance with environmental standards and with high energy efficiency.

#### Model:

Model: 4 glass doors SGC-4E | W254 x D52 x H84 CM, 3 glass doors SGC-3E | W200 x D52 x H84 CM, 2 glass doors SGC-2E | W146 x D52 x H84 CM Cod.: SV6940, SV6945, SV6950