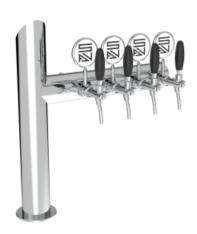

## **Product description:**

Change your perspective and experience new pouring sensations with Lucky Flag, the professional TOWER inspired by a flag.

Its minimal and modern design optimizes functionality and style.

Made with high-quality stainless steel, Lucky Flag has a 5/8" thread and is available with up to 7 taps.

This elegant TOWER perfectly suits venues looking to express their identity through design.

With Lucky Flag, you can offer a unique and distinctive pouring experience, making your establishment memorable and engaging for customers.

## Synthetic features:

| PROFESSIONAL USE         | From 5/8" up to 7 ways                 |
|--------------------------|----------------------------------------|
| INCLUDED                 | Tube and recirculation                 |
| <b>3 WAYS DIMENSIONS</b> | Ø 88,90 mm   H 617,00 mm   L 461,00 mm |
| 4 WAYS DIMENSIONS        | Ø 88,90 mm   H 617,00 mm   L 561,00 mm |
| <b>5 WAYS DIMENSIONS</b> | Ø 88,90 mm   H 617,00 mm   L 661,00 mm |
| 6 WAYS DIMENSIONS        | Ø 88,90 mm   H 617,00 mm   L 761,00 mm |
| 7 WAYS DIMENSIONS        | Ø 88,90 mm   H 617,00 mm   L 861,00 mm |
| AVAILABLE COLORS         | Galvanic and Powder Paint Ral          |
| EXCLUDED                 | Faucets and Plate holder               |