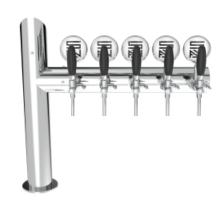

## Lucky Flag

7 Ways Polished stainless steel

| Model:                                                          | Product price:           |
|-----------------------------------------------------------------|--------------------------|
| 3 Ways Polished stainless steel                                 | €665.00 tax excluded     |
| 4 Ways Polished stainless steel 5 Ways Polished stainless steel | Product codes:<br>SV1224 |
| 6 Ways Polished stainless steel                                 | BUY NOW                  |

## **Product description:**

Change your perspective and experience new pouring sensations with Lucky Flag, the professional TOWER inspired by a flag.

Its minimal and modern design optimizes functionality and style.

Made with high-quality stainless steel, Lucky Flag has a 5/8" thread and is available with up to 7 taps.

This elegant TOWER perfectly suits venues looking to express their identity through design.

With Lucky Flag, you can offer a unique and distinctive pouring experience, making your establishment memorable and engaging for customers.