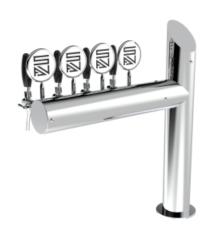

## Lucky Flag

7 Ways Polished stainless steel

| Model:                                                          | Product price:           |
|-----------------------------------------------------------------|--------------------------|
| 3 Ways Polished stainless steel                                 | €665.00 tax excluded     |
| 4 Ways Polished stainless steel 5 Ways Polished stainless steel | Product codes:<br>SV1224 |
| 6 Ways Polished stainless steel                                 | BUY NOW                  |

## **Product description:**

Change your perspective and experience new pouring sensations with Lucky Flag, the professional TOWER inspired by a flag.

Its minimal and modern design optimizes functionality and style.

Made with high-quality stainless steel, Lucky Flag has a 5/8" thread and is available with up to 7 taps.

This elegant TOWER perfectly suits venues looking to express their identity through design.

With Lucky Flag, you can offer a unique and distinctive pouring experience, making your establishment memorable and engaging for customers.