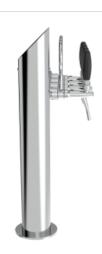

## Lucky Flag

7 Ways Polished stainless steel

| Model:                                                          | Product price:           |
|-----------------------------------------------------------------|--------------------------|
| 3 Ways Polished stainless steel                                 | €665.00 tax excluded     |
| 4 Ways Polished stainless steel 5 Ways Polished stainless steel | Product codes:<br>SV1224 |
| 6 Ways Polished stainless steel                                 | BUY NOW                  |

## **Product description:**

Change your perspective and experience new pouring sensations with Lucky Flag, the professional TOWER inspired by a flag.

Its minimal and modern design optimizes functionality and style.

Made with high-quality stainless steel, Lucky Flag has a 5/8" thread and is available with up to 7 taps.

This elegant TOWER perfectly suits venues looking to express their identity through design.

With Lucky Flag, you can offer a unique and distinctive pouring experience, making your establishment memorable and engaging for customers.