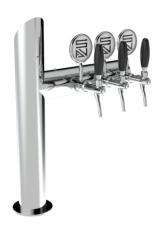

## **Product description:**

Change your perspective and experience new pouring sensations with Lucky Flag, the professional TOWER inspired by a flag.

Its minimal and modern design optimizes functionality and style.

Made with high-quality stainless steel, Lucky Flag has a 5/8" thread and is available with up to 7 taps.

This elegant TOWER perfectly suits venues looking to express their identity through design.

With Lucky Flag, you can offer a unique and distinctive pouring experience, making your establishment memorable and engaging for customers.

## Synthetic features:

| PROFESSIONAL USE         | From 5/8" up to 7 ways                 |
|--------------------------|----------------------------------------|
| INCLUDED                 | Tube and recirculation                 |
| <b>3 WAYS DIMENSIONS</b> | Ø 88,90 mm   H 617,00 mm   L 461,00 mm |
| 4 WAYS DIMENSIONS        | Ø 88,90 mm   H 617,00 mm   L 561,00 mm |
| <b>5 WAYS DIMENSIONS</b> | Ø 88,90 mm   H 617,00 mm   L 661,00 mm |
| 6 WAYS DIMENSIONS        | Ø 88,90 mm   H 617,00 mm   L 761,00 mm |
| 7 WAYS DIMENSIONS        | Ø 88,90 mm   H 617,00 mm   L 861,00 mm |
| AVAILABLE COLORS         | Galvanic and Powder Paint Ral          |
| EXCLUDED                 | Faucets and Plate holder               |