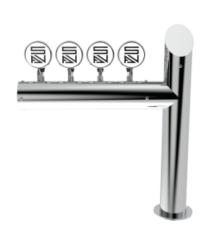

## Lucky Flag

7 Ways Polished stainless steel

| Model:                                                          | Product price:           |
|-----------------------------------------------------------------|--------------------------|
| 3 Ways Polished stainless steel                                 | €665.00 tax excluded     |
| 4 Ways Polished stainless steel 5 Ways Polished stainless steel | Product codes:<br>SV1224 |
| 6 Ways Polished stainless steel                                 | BUY NOW                  |

## **Product description:**

Change your perspective and experience new pouring sensations with Lucky Flag, the professional TOWER inspired by a flag.

Its minimal and modern design optimizes functionality and style.

Made with high-quality stainless steel, Lucky Flag has a 5/8" thread and is available with up to 7 taps.

This elegant TOWER perfectly suits venues looking to express their identity through design.

With Lucky Flag, you can offer a unique and distinctive pouring experience, making your establishment memorable and engaging for customers.