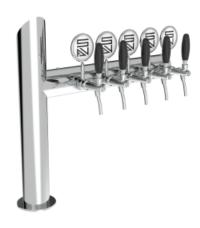

## Lucky Flag

7 Ways Polished stainless steel

| Model:                                                          | Product price:           |
|-----------------------------------------------------------------|--------------------------|
| 3 Ways Polished stainless steel                                 | €665.00 tax excluded     |
| 4 Ways Polished stainless steel 5 Ways Polished stainless steel | Product codes:<br>SV1224 |
| 6 Ways Polished stainless steel                                 | BUY NOW                  |

## **Product description:**

Change your perspective and experience new pouring sensations with Lucky Flag, the professional TOWER inspired by a flag.

Its minimal and modern design optimizes functionality and style.

Made with high-quality stainless steel, Lucky Flag has a 5/8" thread and is available with up to 7 taps.

This elegant TOWER perfectly suits venues looking to express their identity through design.

With Lucky Flag, you can offer a unique and distinctive pouring experience, making your establishment memorable and engaging for customers.