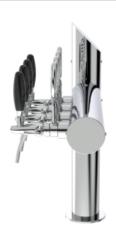

## Lucky Flag

7 Ways Polished stainless steel

| Model:                                                          | Product price:           |
|-----------------------------------------------------------------|--------------------------|
| 3 Ways Polished stainless steel                                 | €665.00 tax excluded     |
| 4 Ways Polished stainless steel 5 Ways Polished stainless steel | Product codes:<br>SV1224 |
| 6 Ways Polished stainless steel                                 | BUY NOW                  |

## **Product description:**

Change your perspective and experience new pouring sensations with Lucky Flag, the professional TOWER inspired by a flag.

Its minimal and modern design optimizes functionality and style.

Made with high-quality stainless steel, Lucky Flag has a 5/8" thread and is available with up to 7 taps.

This elegant TOWER perfectly suits venues looking to express their identity through design.

With Lucky Flag, you can offer a unique and distinctive pouring experience, making your establishment memorable and engaging for customers.