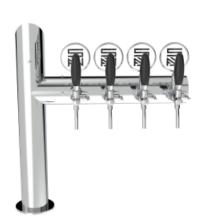

## **Product description:**

Change your perspective and experience new pouring sensations with Lucky Flag, the professional TOWER inspired by a flag.

Its minimal and modern design optimizes functionality and style.

Made with high-quality stainless steel, Lucky Flag has a 5/8" thread and is available with up to 7 taps.

This elegant TOWER perfectly suits venues looking to express their identity through design.

With Lucky Flag, you can offer a unique and distinctive pouring experience, making your establishment memorable and engaging for customers.

## Synthetic features:

| PROFESSIONAL USE         | From 5/8" up to 7 ways                 |
|--------------------------|----------------------------------------|
| INCLUDED                 | Tube and recirculation                 |
| <b>3 WAYS DIMENSIONS</b> | Ø 88,90 mm   H 617,00 mm   L 461,00 mm |
| 4 WAYS DIMENSIONS        | Ø 88,90 mm   H 617,00 mm   L 561,00 mm |
| <b>5 WAYS DIMENSIONS</b> | Ø 88,90 mm   H 617,00 mm   L 661,00 mm |
| 6 WAYS DIMENSIONS        | Ø 88,90 mm   H 617,00 mm   L 761,00 mm |
| 7 WAYS DIMENSIONS        | Ø 88,90 mm   H 617,00 mm   L 861,00 mm |
| AVAILABLE COLORS         | Galvanic and Powder Paint Ral          |
| EXCLUDED                 | Faucets and Plate holder               |