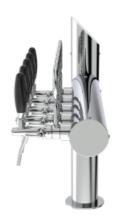

## **Product description:**

Change your perspective and experience new pouring sensations with Lucky Flag, the professional TOWER inspired by a flag.

Its minimal and modern design optimizes functionality and style.

Made with high-quality stainless steel, Lucky Flag has a 5/8" thread and is available with up to 7 taps.

This elegant TOWER perfectly suits venues looking to express their identity through design.

With Lucky Flag, you can offer a unique and distinctive pouring experience, making your establishment memorable and engaging for customers.