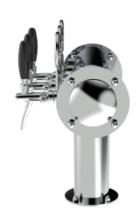

## [PROMO] Millennium Flag

7 Ways Polished stainless steel

| Model:                          | Product price:       |
|---------------------------------|----------------------|
| 3 Ways Polished stainless steel | €867.85 tax excluded |
| 4 Ways Polished stainless steel | Product codes:       |
| 5 Ways Polished stainless steel | SV1304               |
| 6 Ways Polished stainless steel | BUY NOW              |

## **Product description:**

A modern and distinctive work of art that recalls the shape of a waving flag.

With the possibility of dispensing up to 7 points, this TOWER offers impeccable performance and stunning design.

Made entirely of stainless steel, it is synonymous with robustness and reliability.

Its eye-catching and unique appearance captures the attention of anyone entering the venue.

The Millennium Flag TOWER is perfect for creating an atmosphere of pride and style in the venue, ensuring perfect beverage dispensing and an unforgettable experience for customers.