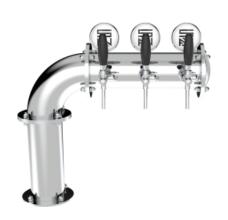

## [PROMO] Millennium Flag

7 Ways Polished stainless steel

| Model:                          | Product price:       |
|---------------------------------|----------------------|
| 3 Ways Polished stainless steel | €867.85 tax excluded |
| 4 Ways Polished stainless steel | Product codes:       |
| 5 Ways Polished stainless steel | SV1304               |
| 6 Ways Polished stainless steel | BUY NOW              |

## **Product description:**

A modern and distinctive work of art that recalls the shape of a waving flag.

With the possibility of dispensing up to 7 points, this TOWER offers impeccable performance and stunning design.

Made entirely of stainless steel, it is synonymous with robustness and reliability.

Its eye-catching and unique appearance captures the attention of anyone entering the venue.

The Millennium Flag TOWER is perfect for creating an atmosphere of pride and style in the venue, ensuring perfect beverage dispensing and an unforgettable experience for customers.