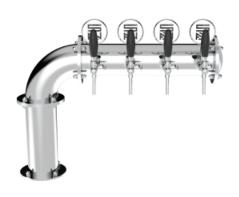

## [PROMO] Millennium Flag

7 Ways Polished stainless steel

| Model:                          | Product price:       |
|---------------------------------|----------------------|
| 3 Ways Polished stainless steel | €867.85 tax excluded |
| 4 Ways Polished stainless steel | Product codes:       |
| 5 Ways Polished stainless steel | SV1304               |
| 6 Ways Polished stainless steel | BUY NOW              |

## **Product description:**

A modern and distinctive work of art that recalls the shape of a waving flag.

With the possibility of dispensing up to 7 points, this TOWER offers impeccable performance and stunning design.

Made entirely of stainless steel, it is synonymous with robustness and reliability.

Its eye-catching and unique appearance captures the attention of anyone entering the venue.

The Millennium Flag TOWER is perfect for creating an atmosphere of pride and style in the venue, ensuring perfect beverage dispensing and an unforgettable experience for customers.