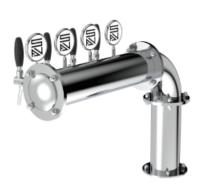

## [PROMO] Millennium Flag

7 Ways Polished stainless steel

| Model:                          | Product price:       |
|---------------------------------|----------------------|
| 3 Ways Polished stainless steel | €867.85 tax excluded |
| 4 Ways Polished stainless steel | Product codes:       |
| 5 Ways Polished stainless steel | SV1304               |
| 6 Ways Polished stainless steel | BUY NOW              |

## **Product description:**

A modern and distinctive work of art that recalls the shape of a waving flag.

With the possibility of dispensing up to 7 points, this TOWER offers impeccable performance and stunning design.

Made entirely of stainless steel, it is synonymous with robustness and reliability.

Its eye-catching and unique appearance captures the attention of anyone entering the venue.

The Millennium Flag TOWER is perfect for creating an atmosphere of pride and style in the venue, ensuring perfect beverage dispensing and an unforgettable experience for customers.