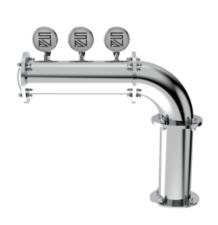

## [PROMO] Millennium Flag

7 Ways Polished stainless steel

| Model:                          | Product price:       |
|---------------------------------|----------------------|
| 3 Ways Polished stainless steel | €867.85 tax excluded |
| 4 Ways Polished stainless steel | Product codes:       |
| 5 Ways Polished stainless steel | SV1304               |
| 6 Ways Polished stainless steel | BUY NOW              |

## **Product description:**

A modern and distinctive work of art that recalls the shape of a waving flag.

With the possibility of dispensing up to 7 points, this TOWER offers impeccable performance and stunning design.

Made entirely of stainless steel, it is synonymous with robustness and reliability.

Its eye-catching and unique appearance captures the attention of anyone entering the venue.

The Millennium Flag TOWER is perfect for creating an atmosphere of pride and style in the venue, ensuring perfect beverage dispensing and an unforgettable experience for customers.