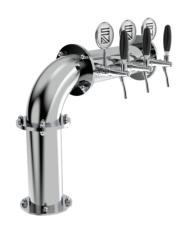

## [PROMO] Millennium Flag

7 Ways Polished stainless steel

| Model:                          | Product price:       |
|---------------------------------|----------------------|
| 3 Ways Polished stainless steel | €867.85 tax excluded |
| 4 Ways Polished stainless steel | Product codes:       |
| 5 Ways Polished stainless steel | SV1304               |
| 6 Ways Polished stainless steel | BUY NOW              |

## **Product description:**

A modern and distinctive work of art that recalls the shape of a waving flag.

With the possibility of dispensing up to 7 points, this TOWER offers impeccable performance and stunning design.

Made entirely of stainless steel, it is synonymous with robustness and reliability.

Its eye-catching and unique appearance captures the attention of anyone entering the venue.

The Millennium Flag TOWER is perfect for creating an atmosphere of pride and style in the venue, ensuring perfect beverage dispensing and an unforgettable experience for customers.