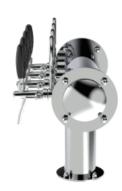

## [PROMO] Millennium Flag

7 Ways Polished stainless steel

| Model:                          | Product price:       |
|---------------------------------|----------------------|
| 3 Ways Polished stainless steel | €867.85 tax excluded |
| 4 Ways Polished stainless steel | Product codes:       |
| 5 Ways Polished stainless steel | SV1304               |
| 6 Ways Polished stainless steel | BUY NOW              |

## **Product description:**

A modern and distinctive work of art that recalls the shape of a waving flag.

With the possibility of dispensing up to 7 points, this TOWER offers impeccable performance and stunning design.

Made entirely of stainless steel, it is synonymous with robustness and reliability.

Its eye-catching and unique appearance captures the attention of anyone entering the venue.

The Millennium Flag TOWER is perfect for creating an atmosphere of pride and style in the venue, ensuring perfect beverage dispensing and an unforgettable experience for customers.