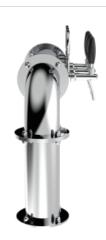

## [PROMO] Millennium Flag

7 Ways Polished stainless steel

| Model:                          | Product price:       |
|---------------------------------|----------------------|
| 3 Ways Polished stainless steel | €867.85 tax excluded |
| 4 Ways Polished stainless steel | Product codes:       |
| 5 Ways Polished stainless steel | SV1304               |
| 6 Ways Polished stainless steel | BUY NOW              |

## **Product description:**

A modern and distinctive work of art that recalls the shape of a waving flag.

With the possibility of dispensing up to 7 points, this TOWER offers impeccable performance and stunning design.

Made entirely of stainless steel, it is synonymous with robustness and reliability.

Its eye-catching and unique appearance captures the attention of anyone entering the venue.

The Millennium Flag TOWER is perfect for creating an atmosphere of pride and style in the venue, ensuring perfect beverage dispensing and an unforgettable experience for customers.