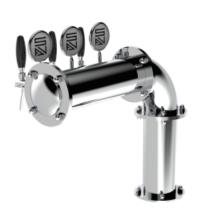

## [PROMO] Millennium Flag

7 Ways Polished stainless steel

| Model:                          | Product price:       |
|---------------------------------|----------------------|
| 3 Ways Polished stainless steel | €867.85 tax excluded |
| 4 Ways Polished stainless steel | Product codes:       |
| 5 Ways Polished stainless steel | SV1304               |
| 6 Ways Polished stainless steel | BUY NOW              |

## **Product description:**

A modern and distinctive work of art that recalls the shape of a waving flag.

With the possibility of dispensing up to 7 points, this TOWER offers impeccable performance and stunning design.

Made entirely of stainless steel, it is synonymous with robustness and reliability.

Its eye-catching and unique appearance captures the attention of anyone entering the venue.

The Millennium Flag TOWER is perfect for creating an atmosphere of pride and style in the venue, ensuring perfect beverage dispensing and an unforgettable experience for customers.