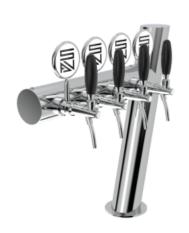

## Oslo

| Model:                          | Product price:       |
|---------------------------------|----------------------|
| 3 Ways Polished stainless steel | €698.00 tax excluded |
| 4 Ways Polished stainless steel | Product codes:       |
| 5 Ways Polished stainless steel | SV1204               |
| 6 Ways Polished stainless steel | BUY NOW              |

## **Product description:**

The Oslo TOWER is the epitome of modernity and elegance.

With the capacity to dispense up to 6 points, this TOWER is perfect for venues that want to offer a wide selection of beverages.

Made entirely of stainless steel, it ensures strength and durability over time.

Its slender and spatial design makes it a captivating and charming presence in the venue.

With a 5/8" thread, it offers a perfect seal for a seamless pouring experience.

The Oslo TOWER is the ideal choice for those who want to combine functionality and style impeccably.