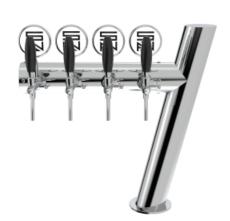

## Oslo

| Model:                          | Product price:       |
|---------------------------------|----------------------|
| 3 Ways Polished stainless steel | €698.00 tax excluded |
| 4 Ways Polished stainless steel | Product codes:       |
| 5 Ways Polished stainless steel | SV1204               |
| 6 Ways Polished stainless steel | BUY NOW              |

## **Product description:**

The Oslo TOWER is the epitome of modernity and elegance.

With the capacity to dispense up to 6 points, this TOWER is perfect for venues that want to offer a wide selection of beverages.

Made entirely of stainless steel, it ensures strength and durability over time.

Its slender and spatial design makes it a captivating and charming presence in the venue.

With a 5/8" thread, it offers a perfect seal for a seamless pouring experience.

The Oslo TOWER is the ideal choice for those who want to combine functionality and style impeccably.