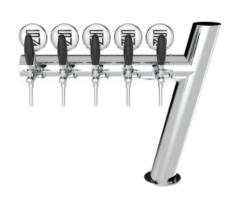

## Oslo

| Model:                          | Product price:       |
|---------------------------------|----------------------|
| 3 Ways Polished stainless steel | €698.00 tax excluded |
| 4 Ways Polished stainless steel | Product codes:       |
| 5 Ways Polished stainless steel | SV1204               |
| 6 Ways Polished stainless steel | BUY NOW              |

## **Product description:**

The Oslo TOWER is the epitome of modernity and elegance.

With the capacity to dispense up to 6 points, this TOWER is perfect for venues that want to offer a wide selection of beverages.

Made entirely of stainless steel, it ensures strength and durability over time.

Its slender and spatial design makes it a captivating and charming presence in the venue.

With a 5/8" thread, it offers a perfect seal for a seamless pouring experience.

The Oslo TOWER is the ideal choice for those who want to combine functionality and style impeccably.