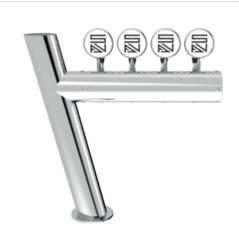

## Oslo

| Model:                          | Product price:       |
|---------------------------------|----------------------|
| 3 Ways Polished stainless steel | €698.00 tax excluded |
| 4 Ways Polished stainless steel | Product codes:       |
| 5 Ways Polished stainless steel | SV1204               |
| 6 Ways Polished stainless steel | BUY NOW              |

## **Product description:**

The Oslo TOWER is the epitome of modernity and elegance.

With the capacity to dispense up to 6 points, this TOWER is perfect for venues that want to offer a wide selection of beverages.

Made entirely of stainless steel, it ensures strength and durability over time.

Its slender and spatial design makes it a captivating and charming presence in the venue.

With a 5/8" thread, it offers a perfect seal for a seamless pouring experience.

The Oslo TOWER is the ideal choice for those who want to combine functionality and style impeccably.