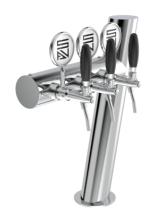

## Oslo

| Model:                          | Product price:       |
|---------------------------------|----------------------|
| 3 Ways Polished stainless steel | €698.00 tax excluded |
| 4 Ways Polished stainless steel | Product codes:       |
| 5 Ways Polished stainless steel | SV1204               |
| 6 Ways Polished stainless steel | BUY NOW              |

## **Product description:**

The Oslo TOWER is the epitome of modernity and elegance.

With the capacity to dispense up to 6 points, this TOWER is perfect for venues that want to offer a wide selection of beverages.

Made entirely of stainless steel, it ensures strength and durability over time.

Its slender and spatial design makes it a captivating and charming presence in the venue.

With a 5/8" thread, it offers a perfect seal for a seamless pouring experience.

The Oslo TOWER is the ideal choice for those who want to combine functionality and style impeccably.