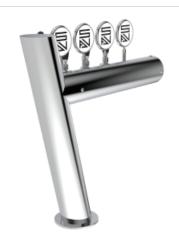

## Oslo

| Model:                          | Product price:       |
|---------------------------------|----------------------|
| 3 Ways Polished stainless steel | €698.00 tax excluded |
| 4 Ways Polished stainless steel | Product codes:       |
| 5 Ways Polished stainless steel | SV1204               |
| 6 Ways Polished stainless steel | BUY NOW              |

## **Product description:**

The Oslo TOWER is the epitome of modernity and elegance.

With the capacity to dispense up to 6 points, this TOWER is perfect for venues that want to offer a wide selection of beverages.

Made entirely of stainless steel, it ensures strength and durability over time.

Its slender and spatial design makes it a captivating and charming presence in the venue.

With a 5/8" thread, it offers a perfect seal for a seamless pouring experience.

The Oslo TOWER is the ideal choice for those who want to combine functionality and style impeccably.