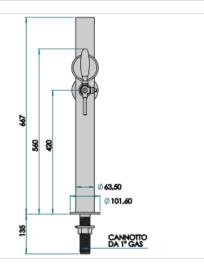

## Synthetic features:

| PROFESSIONAL USE        | From 5/8" up to 1 way         |
|-------------------------|-------------------------------|
| INCLUDED                | Tube and recirculation        |
| 1 WAY DIMENSIONS        | Ø 63,50 mm   H 667,00 mm      |
| <b>AVAILABLE COLORS</b> | Galvanic and Powder Paint Ral |
| EXCLUDED                | Faucets and Plate holder      |