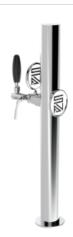

## Luxury

Model:

1 Way Polished stainless steel

**Product price:** 

€225.00 tax excluded

**Product codes:** 

SV1355

-- BUY NOW --

## **Product description:**

This is the epitome of simplicity and reliability in limited spaces.

With a single dispensing point and a 5/8" thread, this Stainless Steel Luxury TOWER is designed to ensure a flawless pouring experience.

Its corrosion-resistant construction guarantees long-lasting performance over time.

Thanks to its elegant and compact design, the Luxury TOWER integrates perfectly into any environment, adding a touch of refinement to your venue.