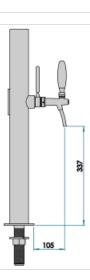

## Synthetic features:

| PROFESSIONAL USE        | From 5/8" up to 1 way         |
|-------------------------|-------------------------------|
| INCLUDED                | Tube and recirculation        |
| 1 WAY DIMENSIONS        | Ø 63,50 mm   H 667,00 mm      |
| <b>AVAILABLE COLORS</b> | Galvanic and Powder Paint Ral |
| EXCLUDED                | Faucets and Plate holder      |