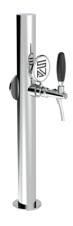

## Luxury

Model:

1 Way Polished stainless steel

**Product price:** 

€225.00 tax excluded

**Product codes:** 

SV1355

-- BUY NOW --

## **Product description:**

This is the epitome of simplicity and reliability in limited spaces.

With a single dispensing point and a 5/8" thread, this Stainless Steel Luxury TOWER is designed to ensure a flawless pouring experience.

Its corrosion-resistant construction guarantees long-lasting performance over time.

Thanks to its elegant and compact design, the Luxury TOWER integrates perfectly into any environment, adding a touch of refinement to your venue.