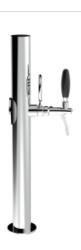

## **Product description:**

This is the epitome of simplicity and reliability in limited spaces.

With a single dispensing point and a 5/8" thread, this Stainless Steel Luxury TOWER is designed to ensure a flawless pouring experience.

Its corrosion-resistant construction guarantees long-lasting performance over time.

Thanks to its elegant and compact design, the Luxury TOWER integrates perfectly into any environment, adding a touch of refinement to your venue.