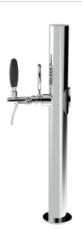

## Luxury

Model:

1 Way Polished stainless steel

**Product price:** 

€225.00 tax excluded

**Product codes:** 

SV1355

-- BUY NOW --

## **Product description:**

This is the epitome of simplicity and reliability in limited spaces.

With a single dispensing point and a 5/8" thread, this Stainless Steel Luxury TOWER is designed to ensure a flawless pouring experience.

Its corrosion-resistant construction guarantees long-lasting performance over time.

Thanks to its elegant and compact design, the Luxury TOWER integrates perfectly into any environment, adding a touch of refinement to your venue.