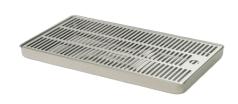

## Stainless steel countertop drip tray with drain

15x22 stainless steel countertop with drain
30x18 stainless steel countertop with drain
40x22 stainless steel countertop with drain
60x22 stainless steel countertop with drain

## Synthetic features:

Stainless Steel support plate with drain

## **Product description:**

Our stainless steel drip trays are the ideal accessory to ensure cleanliness and hygiene in your establishment. Crafted from high-quality materials, they provide a practical solution for collecting drips and spills, keeping the surrounding area clean and tidy.

An essential element for impeccable service and a welcoming environment for your guests.