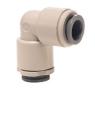

## Model:

Model: 5/16 "SUPERSEAL X 3/8"PIPE, 5/16" X 5/16" SUPERSEAL SM040808S, 5/16" SUPERSEAL X 3/8" ELBOW, 5/16" SUPERSEAL X 5/16" ELBOW SM0308S Dimensions: 5/16"SUPERSEAL X 3/8"TUBO, 5/16"X5/16"SUPERSEAL SM040808S, 5/16"SUPERSEAL X 3/8""GOMITO, 5/16"SUPERSEAL X 5/16"GOMITO SM0308S Cod.: SV0260, SV0262, SV0270, SV0272