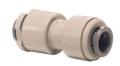

## Model:

Model: 5/16 "SUPERSEAL X 3/8"PIPE, 5/16" X 5/16" SUPERSEAL SM040808S, 5/16" SUPERSEAL X 3/8" ELBOW, 5/16" SUPERSEAL X 5/16" ELBOW SM0308S Dimensions: 5/16"SUPERSEAL X 3/8"TUBO, 5/16"X5/16"SUPERSEAL SM040808S, 5/16"SUPERSEAL X 3/8""GOMITO, 5/16"SUPERSEAL X 5/16"GOMITO SM0308S Cod.: SV0260, SV0262, SV0270, SV0272