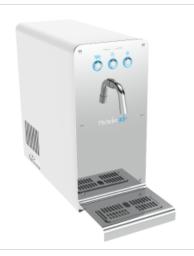

#### Synthetic features:

3 waters (natural cold, cold sparkling, room temperature)

| LINES        | 1 way                                            |
|--------------|--------------------------------------------------|
| COMPR. POWER | 1/10 HP                                          |
| PERFORMANCE  | 20 LT/H                                          |
| CARB. PUMP   | 100 LT/H                                         |
| DIMENSIONS   | P 559,00 mm   H 425,00 mm   L 198,00 mm          |
| INCLUDED     | Taps and drip trays                              |
| EXCLUDED     | Technical Panel for water microfiltration system |

## **Product description:**

Michelangelo is the new dry water system with aluminum fusion designed by Savese.

Its compact size and elegant design make it ideal for all types of environments, not just at home.

Its use is easy and intuitive, and its 3 buttons allow for dispensing 3 different types of water: room temperature, cold natural and cold sparkling.

Thanks to its low energy consumption and the use of eco-friendly R290 gas, Michelangelo is the ultimate Green system that respects the environment.