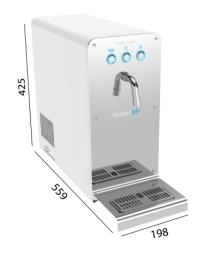

#### Synthetic features:

3 waters (natural cold, cold sparkling, room temperature)

| LINES        | 1 way                                            |
|--------------|--------------------------------------------------|
| COMPR. POWER | 1/10 HP                                          |
| PERFORMANCE  | 20 LT/H                                          |
| CARB. PUMP   | 100 LT/H                                         |
| DIMENSIONS   | P 559,00 mm   H 425,00 mm   L 198,00 mm          |
| INCLUDED     | Taps and drip trays                              |
| EXCLUDED     | Technical Panel for water microfiltration system |