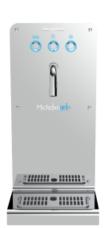

#### Synthetic features:

3 waters (natural cold, cold sparkling, room temperature)

| LINES        | 1 way                                            |
|--------------|--------------------------------------------------|
| COMPR. POWER | 1/10 HP                                          |
| PERFORMANCE  | 20 LT/H                                          |
| CARB. PUMP   | 100 LT/H                                         |
| DIMENSIONS   | P 559,00 mm   H 425,00 mm   L 198,00 mm          |
| INCLUDED     | Taps and drip trays                              |
| EXCLUDED     | Technical Panel for water microfiltration system |

## **Product description:**

Michelangelo is the new dry water system with aluminum fusion designed by Savese.

Its compact size and elegant design make it ideal for all types of environments, not just at home.

Its use is easy and intuitive, and its 3 buttons allow for dispensing 3 different types of water: room temperature, cold natural and cold sparkling.

Thanks to its low energy consumption and the use of eco-friendly R290 gas, Michelangelo is the ultimate Green system that respects the environment.