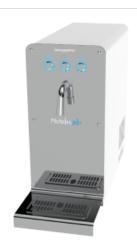

#### Synthetic features:

3 waters (natural cold, cold sparkling, room temperature)

| LINES        | 1 way                                            |
|--------------|--------------------------------------------------|
| COMPR. POWER | 1/10 HP                                          |
| PERFORMANCE  | 20 LT/H                                          |
| CARB. PUMP   | 100 LT/H                                         |
| DIMENSIONS   | P 559,00 mm   H 425,00 mm   L 198,00 mm          |
| INCLUDED     | Taps and drip trays                              |
| EXCLUDED     | Technical Panel for water microfiltration system |

## **Product description:**

Michelangelo is the new dry water system with aluminum fusion designed by Savese.

Its compact size and elegant design make it ideal for all types of environments, not just at home.

Its use is easy and intuitive, and its 3 buttons allow for dispensing 3 different types of water: room temperature, cold natural and cold sparkling.

Thanks to its low energy consumption and the use of eco-friendly R290 gas, Michelangelo is the ultimate Green system that respects the environment.