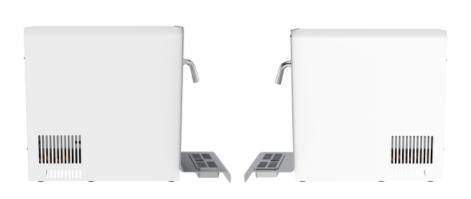

#### Synthetic features:

3 waters (natural cold, cold sparkling, room temperature)

| LINES        | 1 way                                            |
|--------------|--------------------------------------------------|
| COMPR. POWER | 1/10 HP                                          |
| PERFORMANCE  | 20 LT/H                                          |
| CARB. PUMP   | 100 LT/H                                         |
| DIMENSIONS   | P 559,00 mm   H 425,00 mm   L 198,00 mm          |
| INCLUDED     | Taps and drip trays                              |
| EXCLUDED     | Technical Panel for water microfiltration system |