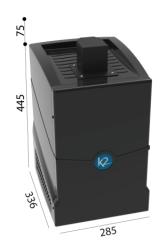

## Synthetic features:

| LINES          | Up to 2 ways                                  |
|----------------|-----------------------------------------------|
| COMPR. POWER   | 1/10 HP                                       |
| PERFORMANCE    | 20-30 LT/H                                    |
| ICE BANK       | 5,5 KG                                        |
| WATER TUB CAP. | 12,5 LT                                       |
| DIMENSIONS     | P 336,00 mm   H 445,00+75,00 mm   L 285,00 mm |
| INCLUDED       | Recirculation pump                            |