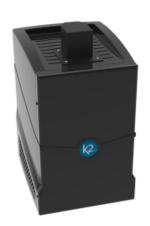

## **Product description:**

The K2 under-counter beer system is made of recyclable ABS and uses eco-friendly R290 gas.

Its compact size makes it ideal for small spaces. There is only one version available with 2 taps.