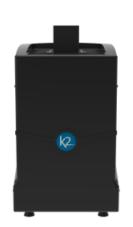

## **Product description:**

The K2 under-counter beer system is made of recyclable ABS and uses eco-friendly R290 gas.

Its compact size makes it ideal for small spaces. There is only one version available with 2 taps.