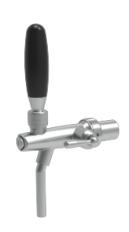

# READY FOR INSTALLATION, INCLUDES ALL ACCESSORIESES AND TRANSPORT INCLUDED IN ITALY

| LINES        | 5 ways                                              |
|--------------|-----------------------------------------------------|
| COMPR. POWER | 1/3 HP                                              |
| PERFORMANCE  | 130 LT/H                                            |
| TOWER        | Valencia                                            |
| COOLERS      | Undercounter Artico 50 horizontal pre-mix           |
| KEG COUPLERS | 5 x choice type A-G-S                               |
| ACCESSORIES  | Faucets, Plate holder, Drip tray 50X18, High press. |
| INCLUDED     | tube, CO2 regulator, Various fittings               |