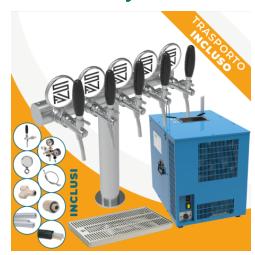

## 5-Way Valencia + Artico 50 horizontal pre-mix

# READY FOR INSTALLATION, INCLUDES ALL ACCESSORIESES AND TRANSPORT INCLUDED IN ITALY

| LINES        | 5 ways                                              |
|--------------|-----------------------------------------------------|
| COMPR. POWER | 1/3 HP                                              |
| PERFORMANCE  | 130 LT/H                                            |
| TOWER        | Valencia                                            |
| COOLERS      | Undercounter Artico 50 horizontal pre-mix           |
| KEG COUPLERS | 5 x choice type A-G-S                               |
| ACCESSORIES  | Faucets, Plate holder, Drip tray 50X18, High press. |
| INCLUDED     | tube, CO2 regulator, Various fittings               |

### **Product description:**

Our complete 5-way kit with Valencia tower, Artico 50 horizontal pre-mix undercounter, and all accessories is the ideal composition for all professionals.

With this kit, you will have everything you need for a quick and easy installation.