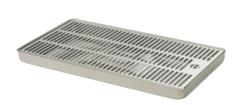

# READY FOR INSTALLATION, INCLUDES ALL ACCESSORIESES AND TRANSPORT INCLUDED IN ITALY

| LINES        | 5 ways                                              |
|--------------|-----------------------------------------------------|
| COMPR. POWER | 1/3 HP                                              |
| PERFORMANCE  | 130 LT/H                                            |
| TOWER        | Valencia                                            |
| COOLERS      | Undercounter Artico 50 horizontal pre-mix           |
| KEG COUPLERS | 5 x choice type A-G-S                               |
| ACCESSORIES  | Faucets, Plate holder, Drip tray 50X18, High press. |
| INCLUDED     | tube, CO2 regulator, Various fittings               |