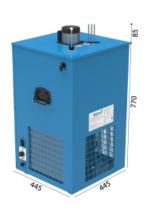

# READY FOR INSTALLATION, INCLUDES ALL ACCESSORIESES AND TRANSPORT INCLUDED IN ITALY

| LINES        | 4 ways                                              |
|--------------|-----------------------------------------------------|
| COMPR. POWER | 1/2 HP                                              |
| PERFORMANCE  | 130 LT/H                                            |
| TOWER        | Valencia                                            |
| COOLERS      | Undercounter Artico 50 vertical pre-mix             |
| KEG COUPLERS | 4 x choice type A-G-S                               |
| ACCESSORIES  | Faucets, Plate holder, Drip tray 40X22, High press. |
| INCLUDED     | tube, CO2 regulator, Various fittings               |

## **Product description:**

Our complete 4-way kit with Valencia tower, Artico 50 vertical pre-mix undercounter, and all accessories is the ideal composition for all professionals.

With this kit, you will have everything you need for a quick and easy installation.

Its capacity to dispense 130lt/h and its continuous and immediate cooling technology allow you to dispense and enjoy your beverages quickly.