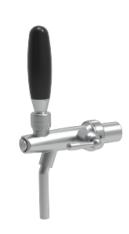

# READY FOR INSTALLATION, INCLUDES ALL ACCESSORIESES AND TRANSPORT INCLUDED IN ITALY

| LINES        | 4 ways                                              |
|--------------|-----------------------------------------------------|
| COMPR. POWER | 1/2 HP                                              |
| PERFORMANCE  | 130 LT/H                                            |
| TOWER        | Valencia                                            |
| COOLERS      | Undercounter Artico 50 vertical pre-mix             |
| KEG COUPLERS | 4 x choice type A-G-S                               |
| ACCESSORIES  | Faucets, Plate holder, Drip tray 40X22, High press. |
| INCLUDED     | tube, CO2 regulator, Various fittings               |

## **Product description:**

Our complete 4-way kit with Valencia tower, Artico 50 vertical pre-mix undercounter, and all accessories is the ideal composition for all professionals.

With this kit, you will have everything you need for a quick and easy installation.