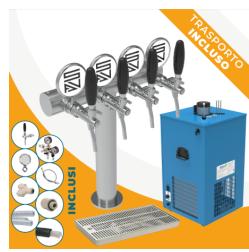

# 4-Way Valencia + Artico 50 vertical pre-mix

# READY FOR INSTALLATION, INCLUDES ALL ACCESSORIESES AND TRANSPORT INCLUDED IN ITALY

| LINES        | 4 ways                                              |
|--------------|-----------------------------------------------------|
| COMPR. POWER | 1/2 HP                                              |
| PERFORMANCE  | 130 LT/H                                            |
| TOWER        | Valencia                                            |
| COOLERS      | Undercounter Artico 50 vertical pre-mix             |
| KEG COUPLERS | 4 x choice type A-G-S                               |
| ACCESSORIES  | Faucets, Plate holder, Drip tray 40X22, High press. |
| INCLUDED     | tube, CO2 regulator, Various fittings               |

## **Product description:**

Our complete 4-way kit with Valencia tower, Artico 50 vertical pre-mix undercounter, and all accessories is the ideal composition for all professionals.

With this kit, you will have everything you need for a quick and easy installation.