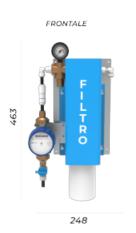

## READY FOR INSTALLATION, INCLUDES ALL ACCESSORIESES AND TRANSPORT INCLUDED IN ITALY3 waters (natural cold, cold sparkling, room temperature)

| LINES        | 1 way                                       |
|--------------|---------------------------------------------|
| COMPR. POWER | 1/10 HP                                     |
| PERFORMANCE  | 20 LT/H                                     |
| CARB. PUMP   | 100 LT/H                                    |
| DIMENSIONS   | P 559,00 mm   H 425,00 mm   L 198,00 mm     |
| INCLUDED     | Taps, drip trays, Technical Panel for water |
|              | microfiltration system and litre-counter    |