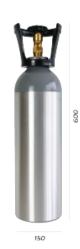

#### Model:

4kg refillable CO2 cylinder Kit

## READY FOR INSTALLATION, INCLUDES ALL ACCESSORIESES AND TRANSPORT INCLUDED IN ITALY3 waters (natural cold, cold sparkling, room temperature)

| LINES        | 1 way                                       |
|--------------|---------------------------------------------|
| COMPR. POWER | 1/10 HP                                     |
| PERFORMANCE  | 20 LT/H                                     |
| CARB. PUMP   | 100 LT/H                                    |
| DIMENSIONS   | P 559,00 mm   H 425,00 mm   L 198,00 mm     |
| INCLUDED     | Taps, drip trays, Technical Panel for water |
|              | microfiltration system and litre-counter    |