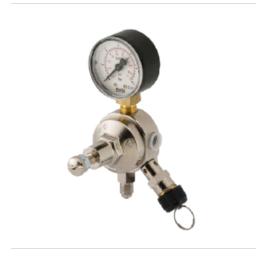

## READY FOR INSTALLATION, INCLUDES ALL ACCESSORIESES AND TRANSPORT INCLUDED IN ITALY3 waters (natural cold, cold sparkling, room temperature)

| LINES        | 1 way                                       |
|--------------|---------------------------------------------|
| COMPR. POWER | 1/10 HP                                     |
| PERFORMANCE  | 20 LT/H                                     |
| CARB. PUMP   | 100 LT/H                                    |
| DIMENSIONS   | P 559,00 mm   H 425,00 mm   L 198,00 mm     |
| INCLUDED     | Taps, drip trays, Technical Panel for water |
|              | microfiltration system and litre-counter    |