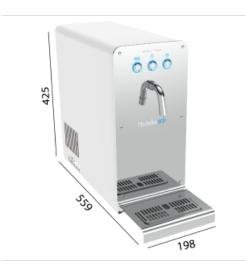

## READY FOR INSTALLATION, INCLUDES ALL ACCESSORIESES AND TRANSPORT INCLUDED IN ITALY3 waters (natural cold, cold sparkling, room temperature)

| LINES        | 1 way                                       |
|--------------|---------------------------------------------|
| COMPR. POWER | 1/10 HP                                     |
| PERFORMANCE  | 20 LT/H                                     |
| CARB. PUMP   | 100 LT/H                                    |
| DIMENSIONS   | P 559,00 mm   H 425,00 mm   L 198,00 mm     |
| INCLUDED     | Taps, drip trays, Technical Panel for water |
|              | microfiltration system and litre-counter    |

#### **Product description:**

Our complete kit is the ideal solution for both individuals and professionals; with this kit you will have everything you need for a quick and easy installation.

Michelangelo is the new dry water system with aluminum fusion designed by Savese. Its compact dimensions and elegant design make it ideal for all domestic and non-domestic environments.

Its use is easy and intuitive, and its 3 buttons allow for the dispensing of 3 different types of water: room temperature, natural cold, and cold sparkling water.

Thanks to its low energy consumption and the use of eco-friendly R290 gas, Michelangelo is the ultimate Green water system that respects the environment.