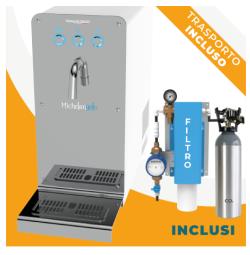

## READY FOR INSTALLATION, INCLUDES ALL ACCESSORIESES AND TRANSPORT INCLUDED IN ITALY3 waters (natural cold, cold sparkling, room temperature)

| LINES        | 1 way                                       |
|--------------|---------------------------------------------|
| COMPR. POWER | 1/10 HP                                     |
| PERFORMANCE  | 20 LT/H                                     |
| CARB. PUMP   | 100 LT/H                                    |
| DIMENSIONS   | P 559,00 mm   H 425,00 mm   L 198,00 mm     |
| INCLUDED     | Taps, drip trays, Technical Panel for water |
|              | microfiltration system and litre-counter    |

#### **Product description:**

Our complete kit is the ideal solution for both individuals and professionals; with this kit you will have everything you need for a quick and easy installation.

Michelangelo is the new dry water system with aluminum fusion designed by Savese. Its compact dimensions and elegant design make it ideal for all domestic and non-domestic environments.

Its use is easy and intuitive, and its 3 buttons allow for the dispensing of 3 different types of water: room temperature, natural cold, and cold sparkling water.

Thanks to its low energy consumption and the use of eco-friendly R290 gas, Michelangelo is the ultimate Green water system that respects the environment.