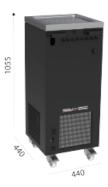

## FOR OPERATION: ONLY A POWER SOCKET!

| LINES            | Up to 3 ways                                         |  |
|------------------|------------------------------------------------------|--|
| COMPR. POWER     | 3/4 HP                                               |  |
| PERFORMANCE      | 150 LT/H                                             |  |
| ICE BANK         | 25 KG                                                |  |
| WATER TUB CAP.   | 70 LT                                                |  |
| DIMENSIONS       | P 440,00 mm   H 1055,00+1500,00 mm   L 440,00        |  |
|                  | mm                                                   |  |
| INCLUDED         | Recirculation pump only or Uncino Tower, 3 Stainless |  |
|                  | steel taps, 3 Medallions                             |  |
| ADDITIONAL COILS | From 1th to 3th way                                  |  |

#### **Product description:**

The R290 pre-mix Mobile Unit is made entirely of zinc-coated painted steel and consists of a 25Kg ice bank. Our variants for this unit include up to 5 serpentine for dispensing drinks.

This is an extremely versatile unit, thanks to its sturdy wheels, it can be transported and positioned wherever you want; only a power outlet is needed!

It is also suitable for outdoor use and for events of any kind.