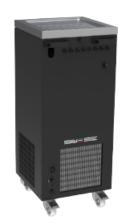

#### **Product description:**

The R290 pre-mix Mobile Unit is made entirely of zinc-coated painted steel and consists of a 25Kg ice bank. Our variants for this unit include up to 5 serpentine for dispensing drinks.

This is an extremely versatile unit, thanks to its sturdy wheels, it can be transported and positioned wherever you want; only a power outlet is needed!

It is also suitable for outdoor use and for events of any kind.