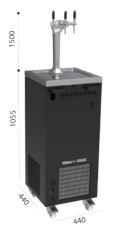

## FOR OPERATION: ONLY A POWER SOCKET!

| LINES            | Up to 3 ways                                         |  |
|------------------|------------------------------------------------------|--|
| COMPR. POWER     | 3/4 HP                                               |  |
| PERFORMANCE      | 150 LT/H                                             |  |
| ICE BANK         | 25 KG                                                |  |
| WATER TUB CAP.   | 70 LT                                                |  |
| DIMENSIONS       | P 440,00 mm   H 1055,00+1500,00 mm   L 440,00        |  |
|                  | mm                                                   |  |
| INCLUDED         | Recirculation pump only or Uncino Tower, 3 Stainless |  |
|                  | steel taps, 3 Medallions                             |  |
| ADDITIONAL COILS | From 1th to 3th way                                  |  |

#### **Product description:**

The R290 pre-mix Mobile Unit is made entirely of zinc-coated painted steel and consists of a 25Kg ice bank. Our variants for this unit include up to 5 serpentine for dispensing drinks.

This is an extremely versatile unit, thanks to its sturdy wheels, it can be transported and positioned wherever you want; only a power outlet is needed!

It is also suitable for outdoor use and for events of any kind.