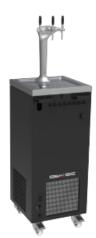

## FOR OPERATION: ONLY A POWER SOCKET!

| LINES            | Up to 3 ways                                         |  |
|------------------|------------------------------------------------------|--|
| COMPR. POWER     | 3/4 HP                                               |  |
| PERFORMANCE      | 150 LT/H                                             |  |
| ICE BANK         | 25 KG                                                |  |
| WATER TUB CAP.   | 70 LT                                                |  |
| DIMENSIONS       | P 440,00 mm   H 1055,00+1500,00 mm   L 440,00        |  |
|                  | mm                                                   |  |
| INCLUDED         | Recirculation pump only or Uncino Tower, 3 Stainless |  |
|                  | steel taps, 3 Medallions                             |  |
| ADDITIONAL COILS | From 1th to 3th way                                  |  |

#### **Product description:**

The R290 pre-mix Mobile Unit is made entirely of zinc-coated painted steel and consists of a 25Kg ice bank. Our variants for this unit include up to 5 serpentine for dispensing drinks.

This is an extremely versatile unit, thanks to its sturdy wheels, it can be transported and positioned wherever you want; only a power outlet is needed!

It is also suitable for outdoor use and for events of any kind.