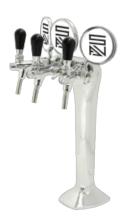

# R290 Mobile Unit Pre-Mix

|          |   | - |   | -  |  |
|----------|---|---|---|----|--|
| <u>п</u> | - |   | - | ι. |  |
| IVI      | O | O | е | •  |  |
|          | - | ~ | - |    |  |

## FOR OPERATION: ONLY A POWER SOCKET!

| LINES            | Up to 3 ways                                         |  |
|------------------|------------------------------------------------------|--|
| COMPR. POWER     | 3/4 HP                                               |  |
| PERFORMANCE      | 150 LT/H                                             |  |
| ICE BANK         | 25 KG                                                |  |
| WATER TUB CAP.   | 70 LT                                                |  |
| DIMENSIONS       | P 440,00 mm   H 1055,00+1500,00 mm   L 440,00        |  |
|                  | mm                                                   |  |
| INCLUDED         | Recirculation pump only or Uncino Tower, 3 Stainless |  |
|                  | steel taps, 3 Medallions                             |  |
| ADDITIONAL COILS | From 1th to 3th way                                  |  |

#### **Product description:**

The R290 pre-mix Mobile Unit is made entirely of zinc-coated painted steel and consists of a 25Kg ice bank. Our variants for this unit include up to 5 serpentine for dispensing drinks.

This is an extremely versatile unit, thanks to its sturdy wheels, it can be transported and positioned wherever you want; only a power outlet is needed!

It is also suitable for outdoor use and for events of any kind.