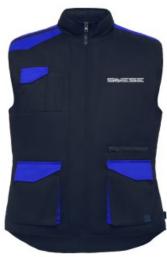

## **Product description:**

This is a multifeatured work vest with a high collar and combined colors. It includes:

- Central zip closure with Velcro.
- Windbreaker on the sleeves.
- One external pocket for cellphone on the right side with flap and Velcro.
- Two front pockets with gusset, flap and Velcro.
- Two pen holders.
- One internal pocket with Velcro.
- Pocket with zip.
- Rear hem with skirt.
- Autoblock regulator.
- Contrast panels and details on the shoulders.

Material: Exterior: 80% polyester / 20% cotton, 200 g/m<sup>2</sup>

Registro A.E.E. IT24050000016109

Interior: 100% polyester padding, 170 g/m<sup>2</sup>

55. BLU NAVY / 05. ROYAL