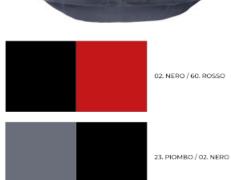

## Synthetic features:

Multifunctional work vest with high collar, central zipper with both zip and velcro closures, and multiple pockets. **CUSTOMIZATION** - Embroidery - Transfer **SIZES** Adult:  $S \cdot M \cdot L \cdot XL \cdot XXL \cdot XXXL$  **MINIMUM PRODUCTION** 15 units (mixed sizes and colors) **AVAILABLE COLORS** 3 colors ? **Contact us for a custom quote** ? **Quantity discounts** 