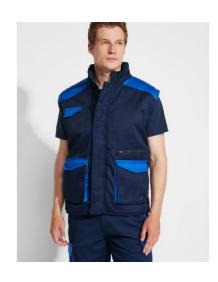

## **Product description:**

This is a multifeatured work vest with a high collar and combined colors. It includes:

- Central zip closure with Velcro.
- Windbreaker on the sleeves.
- One external pocket for cellphone on the right side with flap and Velcro.
- Two front pockets with gusset, flap and Velcro.
- Two pen holders.
- One internal pocket with Velcro.
- Pocket with zip.
- Rear hem with skirt.
- Autoblock regulator.
- Contrast panels and details on the shoulders.