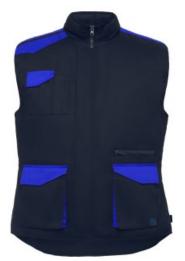

## **Product description:**

This is a multifeatured work vest with a high collar and combined colors. It includes:

- Central zip closure with Velcro.
- Windbreaker on the sleeves.
- One external pocket for cellphone on the right side with flap and Velcro.
- Two front pockets with gusset, flap and Velcro.
- Two pen holders.
- One internal pocket with Velcro.
- Pocket with zip.
- Rear hem with skirt.
- Autoblock regulator.
- Contrast panels and details on the shoulders.

Material: Exterior: 80% polyester / 20% cotton, 200 g/m<sup>2</sup>

Registro A.E.E. IT24050000016109

Interior: 100% polyester padding, 170 g/m<sup>2</sup>

55. BLU NAVY / 05. ROYAL