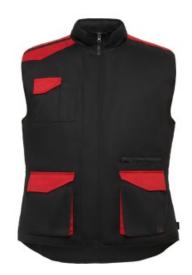

## **Product description:**

This is a multifeatured work vest with a high collar and combined colors. It includes:

- Central zip closure with Velcro.
- Windbreaker on the sleeves.
- One external pocket for cellphone on the right side with flap and Velcro.
- Two front pockets with gusset, flap and Velcro.
- Two pen holders.
- One internal pocket with Velcro.
- Pocket with zip.
- Rear hem with skirt.
- Autoblock regulator.
- Contrast panels and details on the shoulders.

Material: Exterior: 80% polyester / 20% cotton, 200 g/m<sup>2</sup>

Registro A.E.E. IT24050000016109

Interior: 100% polyester padding, 170 g/m<sup>2</sup>

55. BLU NAVY / 05. ROYAL