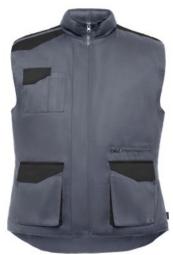

## **Product description:**

This is a multifeatured work vest with a high collar and combined colors. It includes:

- Central zip closure with Velcro.
- Windbreaker on the sleeves.
- One external pocket for cellphone on the right side with flap and Velcro.
- Two front pockets with gusset, flap and Velcro.
- Two pen holders.
- One internal pocket with Velcro.
- Pocket with zip.
- Rear hem with skirt.
- Autoblock regulator.
- Contrast panels and details on the shoulders.

Material: Exterior: 80% polyester / 20% cotton, 200 g/m<sup>2</sup>

Registro A.E.E. IT24050000016109

Interior: 100% polyester padding, 170 g/m<sup>2</sup>

55. BLU NAVY / 05. ROYAL