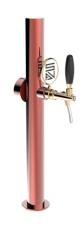

## **Product description:**

This is the epitome of simplicity and reliability in small spaces.

With a single dispensing point and a 5/8"" thread, this stainless steel TOWER is designed to ensure impeccable pouring experience.

Its corrosion-resistant construction ensures long-lasting durability and excellent performance over time.

Moreover, it's equipped with luminous medallions that enhance visibility and contribute to making the environment more captivating.

Thanks to its elegant and compact design, the Luxury TOWER blends seamlessly into any environment, adding a touch of sophistication to your venue.