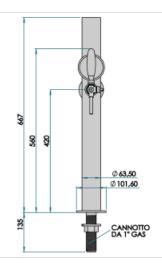

## Synthetic features:

| PROFESSIONAL USE | From 5/8" up to 1 way                                |
|------------------|------------------------------------------------------|
| INCLUDED         | Tube and recirculation, Plate Holder Light and power |
|                  | supply                                               |
| 1 WAY DIMENSIONS | Ø 63,50 mm   H 667,00 mm                             |
| AVAILABLE COLORS | Galvanic and Powder Paint Ral                        |
| EXCLUDED         | Faucets                                              |