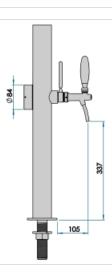

## Synthetic features:

| PROFESSIONAL USE | From 5/8" up to 1 way                                |
|------------------|------------------------------------------------------|
| INCLUDED         | Tube and recirculation, Plate Holder Light and power |
|                  | supply                                               |
| 1 WAY DIMENSIONS | Ø 63,50 mm   H 667,00 mm                             |
| AVAILABLE COLORS | Galvanic and Powder Paint Ral                        |
| EXCLUDED         | Faucets                                              |