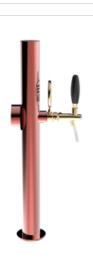

## **Product description:**

This is the epitome of simplicity and reliability in small spaces.

With a single dispensing point and a 5/8"" thread, this stainless steel TOWER is designed to ensure impeccable pouring experience.

Its corrosion-resistant construction ensures long-lasting durability and excellent performance over time.

Moreover, it's equipped with luminous medallions that enhance visibility and contribute to making the environment more captivating.

Thanks to its elegant and compact design, the Luxury TOWER blends seamlessly into any environment, adding a touch of sophistication to your venue.