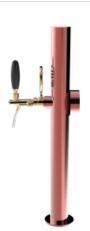

## **Product description:**

This is the epitome of simplicity and reliability in small spaces.

With a single dispensing point and a 5/8"" thread, this stainless steel TOWER is designed to ensure impeccable pouring experience.

Its corrosion-resistant construction ensures long-lasting durability and excellent performance over time.

Moreover, it's equipped with luminous medallions that enhance visibility and contribute to making the environment more captivating.

Thanks to its elegant and compact design, the Luxury TOWER blends seamlessly into any environment, adding a touch of sophistication to your venue.