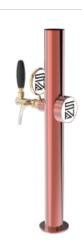

## **Product description:**

This is the epitome of simplicity and reliability in small spaces.

With a single dispensing point and a 5/8"" thread, this stainless steel TOWER is designed to ensure impeccable pouring experience.

Its corrosion-resistant construction ensures long-lasting durability and excellent performance over time.

Moreover, it's equipped with luminous medallions that enhance visibility and contribute to making the environment more captivating.

Thanks to its elegant and compact design, the Luxury TOWER blends seamlessly into any environment, adding a touch of sophistication to your venue.