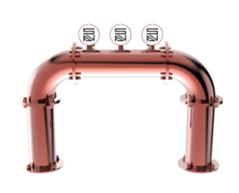

## Millennium Bridge copper Iuminous

| Model:                | Product price:         |
|-----------------------|------------------------|
| 3 Ways ancient copper | €2,173.00 tax excluded |
| 4 Ways ancient copper | Product codes:         |
| 5 Ways ancient copper | SV1310RASL             |
| 6 Ways ancient copper | BUY NOW                |
| 7 Ways ancient copper |                        |
|                       |                        |

## **Product description:**

An extraordinary solution for managing up to 8 dispensing points.

Made with stainless steel and a 5/8" thread, this TOWER stands out for its unique and imposing design, inspired by a bridge that evokes the robustness and grandeur of great architectural works.

In addition to functionality, the Millennium Bridge is also a pride for the venue, capturing attention and leaving a lasting impression on customers.

Moreover, it's equipped with luminous medallions that enhance visibility and contribute to making the environment more captivating.