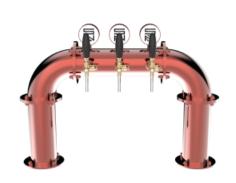

## Millennium Bridge copper Iuminous

| Model:                | Product price:         |
|-----------------------|------------------------|
| 3 Ways ancient copper | €2,173.00 tax excluded |
| 4 Ways ancient copper | Product codes:         |
| 5 Ways ancient copper | SV1310RASL             |
| 6 Ways ancient copper | BUY NOW                |
| 7 Ways ancient copper |                        |
|                       |                        |

## **Product description:**

An extraordinary solution for managing up to 8 dispensing points.

Made with stainless steel and a 5/8" thread, this TOWER stands out for its unique and imposing design, inspired by a bridge that evokes the robustness and grandeur of great architectural works.

In addition to functionality, the Millennium Bridge is also a pride for the venue, capturing attention and leaving a lasting impression on customers.

Moreover, it's equipped with luminous medallions that enhance visibility and contribute to making the environment more captivating.