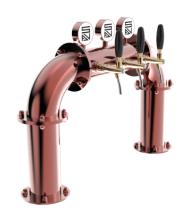

## Millennium Bridge copper Iuminous

| Model:                | Product price:         |
|-----------------------|------------------------|
| 3 Ways ancient copper | €2,173.00 tax excluded |
| 4 Ways ancient copper | Product codes:         |
| 5 Ways ancient copper | SV1310RASL             |
| 6 Ways ancient copper | BUY NOW                |
| 7 Ways ancient copper |                        |
|                       |                        |

## **Product description:**

An extraordinary solution for managing up to 8 dispensing points.

Made with stainless steel and a 5/8" thread, this TOWER stands out for its unique and imposing design, inspired by a bridge that evokes the robustness and grandeur of great architectural works.

In addition to functionality, the Millennium Bridge is also a pride for the venue, capturing attention and leaving a lasting impression on customers.

Moreover, it's equipped with luminous medallions that enhance visibility and contribute to making the environment more captivating.