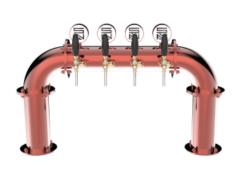

## **Product description:**

An extraordinary solution for managing up to 8 dispensing points.

Made with stainless steel and a 5/8" thread, this TOWER stands out for its unique and imposing design, inspired by a bridge that evokes the robustness and grandeur of great architectural works.

In addition to functionality, the Millennium Bridge is also a pride for the venue, capturing attention and leaving a lasting impression on customers.

Moreover, it's equipped with luminous medallions that enhance visibility and contribute to making the environment more captivating.