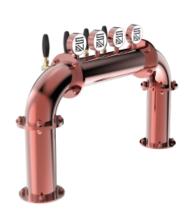

## Millennium Bridge copper Iuminous

| Model:                | Product price:         |
|-----------------------|------------------------|
| 3 Ways ancient copper | €2,173.00 tax excluded |
| 4 Ways ancient copper | Product codes:         |
| 5 Ways ancient copper | SV1310RASL             |
| 6 Ways ancient copper | BUY NOW                |
| 7 Ways ancient copper |                        |
|                       |                        |

## **Product description:**

An extraordinary solution for managing up to 8 dispensing points.

Made with stainless steel and a 5/8" thread, this TOWER stands out for its unique and imposing design, inspired by a bridge that evokes the robustness and grandeur of great architectural works.

In addition to functionality, the Millennium Bridge is also a pride for the venue, capturing attention and leaving a lasting impression on customers.

Moreover, it's equipped with luminous medallions that enhance visibility and contribute to making the environment more captivating.

With the Millennium Bridge TOWER, you can offer an extraordinary pouring experience and convey a sense of prestige and reliability.