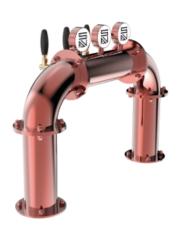

## Millennium Bridge copper Iuminous

| Model:                | Product price:         |
|-----------------------|------------------------|
| 3 Ways ancient copper | €2,173.00 tax excluded |
| 4 Ways ancient copper | Product codes:         |
| 5 Ways ancient copper | SV1310RASL             |
| 6 Ways ancient copper | BUY NOW                |
| 7 Ways ancient copper |                        |
|                       |                        |

## **Product description:**

An extraordinary solution for managing up to 8 dispensing points.

Made with stainless steel and a 5/8" thread, this TOWER stands out for its unique and imposing design, inspired by a bridge that evokes the robustness and grandeur of great architectural works.

In addition to functionality, the Millennium Bridge is also a pride for the venue, capturing attention and leaving a lasting impression on customers.

Moreover, it's equipped with luminous medallions that enhance visibility and contribute to making the environment more captivating.