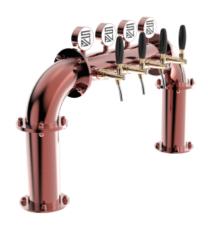

## **Product description:**

An extraordinary solution for managing up to 8 dispensing points.

Made with stainless steel and a 5/8" thread, this TOWER stands out for its unique and imposing design, inspired by a bridge that evokes the robustness and grandeur of great architectural works.

In addition to functionality, the Millennium Bridge is also a pride for the venue, capturing attention and leaving a lasting impression on customers.

Moreover, it's equipped with luminous medallions that enhance visibility and contribute to making the environment more captivating.