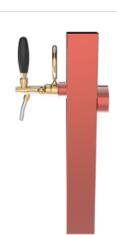

## **Product description:**

A masterpiece of minimal and functional design.

With a single dispensing point and a 5/8" thread, this TOWER features a flat tap that gives it an even more modern and essential look.

Made entirely of stainless steel, it is synonymous with durability and reliability.

Moreover, it's equipped with luminous medallions that enhance visibility and contribute to making the environment more captivating.

The Quadro Flat TOWER harmoniously blends into any environment thanks to its square and clean shape, representing the ideal choice to combine aesthetics and high-quality performance.