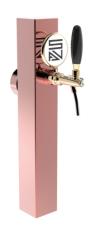

## Quadro Flat copper luminous

Model:

1 Way ancient copper

**Product price:** 

€400.00 tax excluded

**Product codes:** 

SV1352RASP

-- BUY NOW --

## **Product description:**

A masterpiece of minimal and functional design.

With a single dispensing point and a 5/8" thread, this TOWER features a flat tap that gives it an even more modern and essential look.

Made entirely of stainless steel, it is synonymous with durability and reliability.

Moreover, it's equipped with luminous medallions that enhance visibility and contribute to making the environment more captivating.

The Quadro Flat TOWER harmoniously blends into any environment thanks to its square and clean shape, representing the ideal choice to combine aesthetics and high-quality performance.