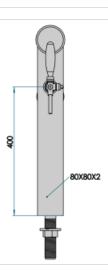

## Synthetic features:

| PROFESSIONAL USE        | From 5/8" up to 1 way                                |
|-------------------------|------------------------------------------------------|
| INCLUDED                | Tube and recirculation, Plate Holder Light and power |
|                         | supply                                               |
| 1 WAY DIMENSIONS        | P 80,00 mm   H 550,00 mm   L 80,00 mm                |
| <b>AVAILABLE COLORS</b> | Galvanic and Powder Paint Ral                        |
| EXCLUDED                | Faucets                                              |

## **Product description:**

A masterpiece of minimal and functional design.

With a single dispensing point and a 5/8" thread, this TOWER features a flat tap that gives it an even more modern and essential look.

The Quadro Flat TOWER harmoniously blends into any environment thanks to its square and clean shape, representing the ideal choice to combine aesthetics and high-quality performance.