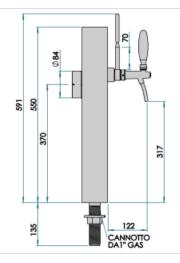

## Synthetic features:

| PROFESSIONAL USE        | From 5/8" up to 1 way                                |
|-------------------------|------------------------------------------------------|
| INCLUDED                | Tube and recirculation, Plate Holder Light and power |
|                         | supply                                               |
| 1 WAY DIMENSIONS        | P 80,00 mm   H 550,00 mm   L 80,00 mm                |
| <b>AVAILABLE COLORS</b> | Galvanic and Powder Paint Ral                        |
| EXCLUDED                | Faucets                                              |