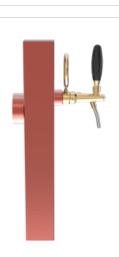

## **Product description:**

A masterpiece of minimal and functional design.

With a single dispensing point and a 5/8" thread, this TOWER features a flat tap that gives it an even more modern and essential look.

Made entirely of stainless steel, it is synonymous with durability and reliability.

Moreover, it's equipped with luminous medallions that enhance visibility and contribute to making the environment more captivating.

The Quadro Flat TOWER harmoniously blends into any environment thanks to its square and clean shape, representing the ideal choice to combine aesthetics and high-quality performance.