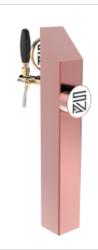

## **Product description:**

An artwork in stainless steel, a symphony of simplicity and beauty.

With a single dispensing point and a 5/8" thread, this TOWER embodies the timeless elegance of a masterpiece painted by a master.

Its square and clean shape makes it an indelible and distinctive element in the surrounding environment.

Made with high-quality materials, the Quadro TOWER is synonymous with reliability and impeccable performance.

Moreover, it's equipped with luminous medallions that enhance visibility and contribute to making the environment more captivating.

The Quadro TOWER is the perfect choice to leave a lasting impression in the hearts of your guests.