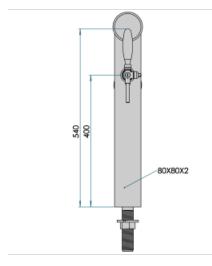

## Synthetic features:

| PROFESSIONAL USE        | From 5/8" up to 1 way                                |
|-------------------------|------------------------------------------------------|
| INCLUDED                | Tube and recirculation, Plate Holder Light and power |
|                         | supply                                               |
| 1 WAY DIMENSIONS        | P 80,00 mm   H 550,00 mm   L 80,00 mm                |
| <b>AVAILABLE COLORS</b> | Galvanic and Powder Paint Ral                        |
| EXCLUDED                | Faucets                                              |