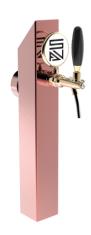

## Quadro copper luminous

Model:

1 Way ancient copper

Product price:

€405.00 tax excluded

**Product codes:** 

SV1352RAS

-- BUY NOW --

## **Product description:**

An artwork in stainless steel, a symphony of simplicity and beauty.

With a single dispensing point and a 5/8" thread, this TOWER embodies the timeless elegance of a masterpiece painted by a master.

Its square and clean shape makes it an indelible and distinctive element in the surrounding environment.

Made with high-quality materials, the Quadro TOWER is synonymous with reliability and impeccable performance.

Moreover, it's equipped with luminous medallions that enhance visibility and contribute to making the environment more captivating.

The Quadro TOWER is the perfect choice to leave a lasting impression in the hearts of your guests.