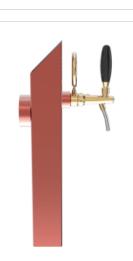

## Quadro copper luminous

Model:

1 Way ancient copper

Product price:

€405.00 tax excluded

**Product codes:** 

SV1352RAS

-- BUY NOW --

## **Product description:**

An artwork in stainless steel, a symphony of simplicity and beauty.

With a single dispensing point and a 5/8" thread, this TOWER embodies the timeless elegance of a masterpiece painted by a master.

Its square and clean shape makes it an indelible and distinctive element in the surrounding environment.

Made with high-quality materials, the Quadro TOWER is synonymous with reliability and impeccable performance.

Moreover, it's equipped with luminous medallions that enhance visibility and contribute to making the environment more captivating.

The Quadro TOWER is the perfect choice to leave a lasting impression in the hearts of your guests.