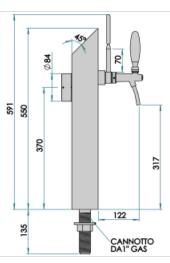

## Synthetic features:

| PROFESSIONAL USE        | From 5/8" up to 1 way                                |
|-------------------------|------------------------------------------------------|
| INCLUDED                | Tube and recirculation, Plate Holder Light and power |
|                         | supply                                               |
| 1 WAY DIMENSIONS        | P 80,00 mm   H 550,00 mm   L 80,00 mm                |
| <b>AVAILABLE COLORS</b> | Galvanic and Powder Paint Ral                        |
| EXCLUDED                | Faucets                                              |