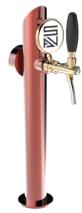

## Slim copper luminous

Model:

1 Way ancient copper

Product price:

€505.00 tax excluded

**Product codes:** 

SV1175RASL

- BUY NOW --

## **Product description:**

An elegant solution for beverage dispensing with refined and functional design.

Its slim and cylindrical structure, made entirely of stainless steel with a 5/8" thread, ensures reliability and durability.

This TOWER is the ideal solution to optimize spaces and create a modern atmosphere in the venue.

Its uniqueness and simplicity make it perfect for any place where elegance and practicality blend harmoniously.

Moreover, it's equipped with luminous medallions that enhance visibility and contribute to making the environment more captivating.

With the Slim TOWER, you can offer customers a unique and memorable pouring experience.