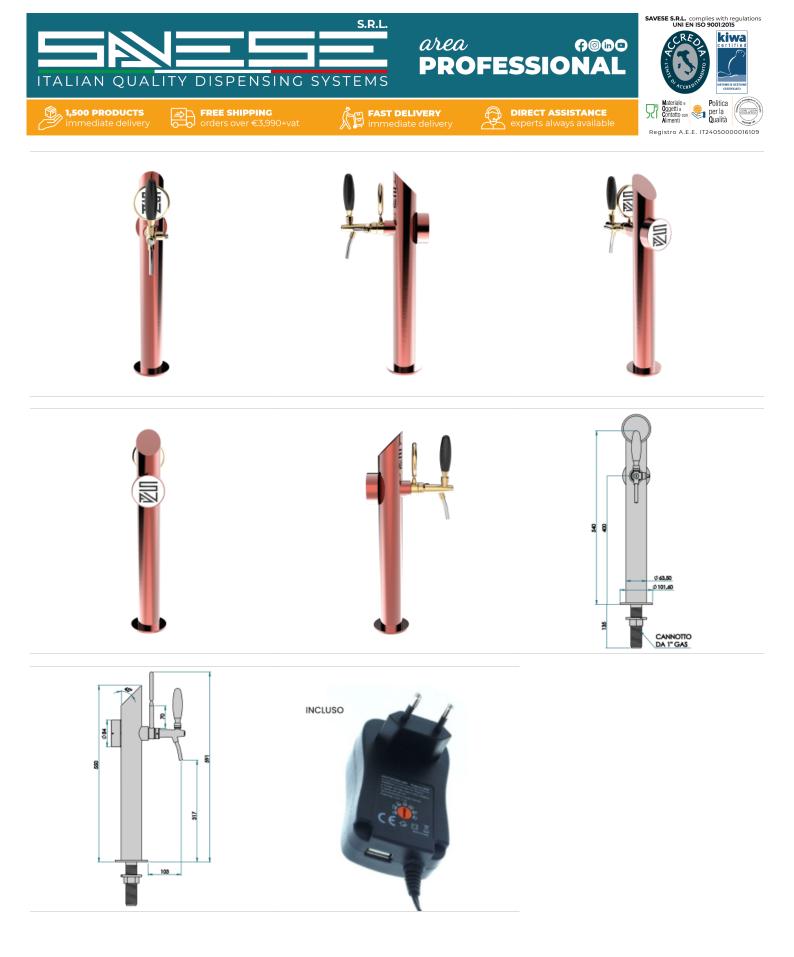

## Synthetic features:

| PROFESSIONAL USE        | From 5/8" up to 1 way                                |
|-------------------------|------------------------------------------------------|
| INCLUDED                | Tube and recirculation, Plate Holder Light and power |
|                         | supply                                               |
| <b>1 WAY DIMENSIONS</b> | Ø 63,50 mm   H 651,00 mm                             |
| AVAILABLE COLORS        | Galvanic and Powder Paint Ral                        |
| EXCLUDED                | Faucets                                              |

## **Product description:**

An elegant solution for beverage dispensing with refined and functional design.

Its slim and cylindrical structure, made entirely of stainless steel with a 5/8" thread, ensures reliability and durability.

This TOWER is the ideal solution to optimize spaces and create a modern atmosphere in the venue.

Its uniqueness and simplicity make it perfect for any place where elegance and practicality blend harmoniously.

Moreover, it's equipped with luminous medallions that enhance visibility and contribute to making the environment more captivating.

With the Slim TOWER, you can offer customers a unique and memorable pouring experience.