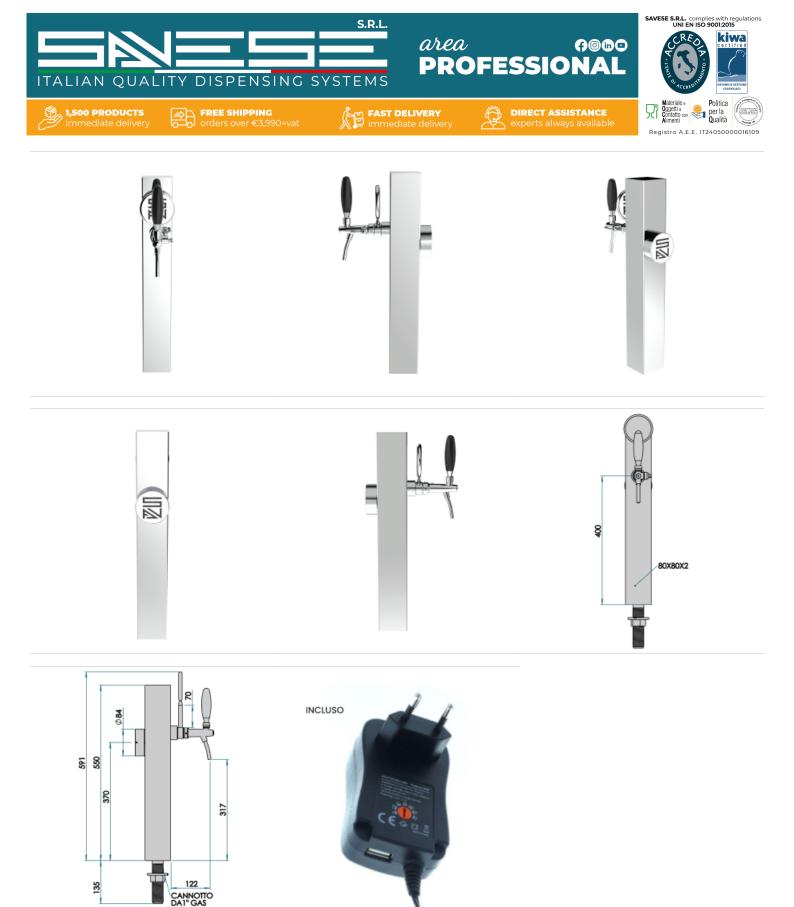

## Synthetic features:

| PROFESSIONAL USE        | From 5/8" up to 1 way                                |
|-------------------------|------------------------------------------------------|
| INCLUDED                | Tube and recirculation, Plate Holder Light and power |
|                         | supply                                               |
| <b>1 WAY DIMENSIONS</b> | P 80,00 mm   H 550,00 mm   L 80,00 mm                |
| AVAILABLE COLORS        | Galvanic and Powder Paint Ral                        |
| EXCLUDED                | Faucets                                              |

## **Product description:**

A masterpiece of minimal and functional design.

With a single dispensing point and a 5/8" thread, this TOWER features a flat tap that gives it an even more modern and essential look.

Made entirely of stainless steel, it is synonymous with durability and reliability.

Moreover, it's equipped with luminous medallions that enhance visibility and contribute to making the environment more captivating.

The Quadro Flat TOWER harmoniously blends into any environment thanks to its square and clean shape, representing the ideal choice to combine aesthetics and high-quality performance.

Your purchases on ww.savesestore.com