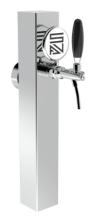

## Quadro Flat luminous

Model:

1 Way Polished stainless steel

## **Product description:**

A masterpiece of minimal and functional design.

With a single dispensing point and a 5/8" thread, this TOWER features a flat tap that gives it an even more modern and essential look.

Made entirely of stainless steel, it is synonymous with durability and reliability.

Moreover, it's equipped with luminous medallions that enhance visibility and contribute to making the environment more captivating.

The Quadro Flat TOWER harmoniously blends into any environment thanks to its square and clean shape, representing the ideal choice to combine aesthetics and high-quality performance.

Your purchases on ww.savesestore.com