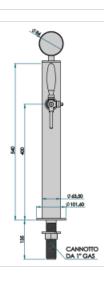

## Synthetic features:

| PROFESSIONAL USE | From 5/8" up to 1 way                                |
|------------------|------------------------------------------------------|
| INCLUDED         | Tube and recirculation, Plate Holder Light and power |
|                  | supply                                               |
| 1 WAY DIMENSIONS | Ø 63,50 mm   H 651,00 mm                             |
| AVAILABLE COLORS | Galvanic and Powder Paint Ral                        |
| EXCLUDED         | Faucets                                              |