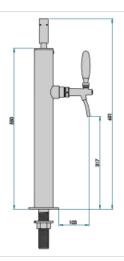

## Slim Flat luminous

Model:

1 Way Polished stainless steel

**Product price:** 

€315.00 tax excluded

**Product codes:** 

SV1170LUM

-- BUY NOW --

## Synthetic features:

| PROFESSIONAL USE | From 5/8" up to 1 way                                |
|------------------|------------------------------------------------------|
| INCLUDED         | Tube and recirculation, Plate Holder Light and power |
|                  | supply                                               |
| 1 WAY DIMENSIONS | Ø 63,50 mm   H 651,00 mm                             |
| AVAILABLE COLORS | Galvanic and Powder Paint Ral                        |
| EXCLUDED         | Faucets                                              |

## **Product description:**

Seeked for those who desire a minimalist and compact design.

With its slim and low structure, this TOWER offers the same features as the Slim, but with a reduced footprint.

Made entirely of stainless steel with a 5/8" thread, it guarantees reliability and resistance to corrosion.

Its elegant simplicity perfectly fits in limited spaces, maintaining a modern atmosphere.

Moreover, it's equipped with luminous medallions that enhance visibility and contribute to making the environment more captivating.

With the Slim Flat TOWER, you can offer a unique pouring experience, combining style and functionality in a single elegant solution.