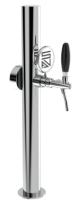

## Luxury luminous

Model:

1 Way Polished stainless steel

Product price:

€310.00 tax excluded

**Product codes:** 

SV1357

- BUY NOW -

## **Product description:**

This is the epitome of simplicity and reliability in small spaces.

With a single dispensing point and a 5/8" thread, this stainless steel TOWER is designed to ensure impeccable pouring experience.

Its corrosion-resistant construction ensures long-lasting durability and excellent performance over time.

Moreover, it's equipped with luminous medallions that enhance visibility and contribute to making the environment more captivating.

Thanks to its elegant and compact design, the Luxury TOWER blends seamlessly into any environment, adding a touch of sophistication to your venue.