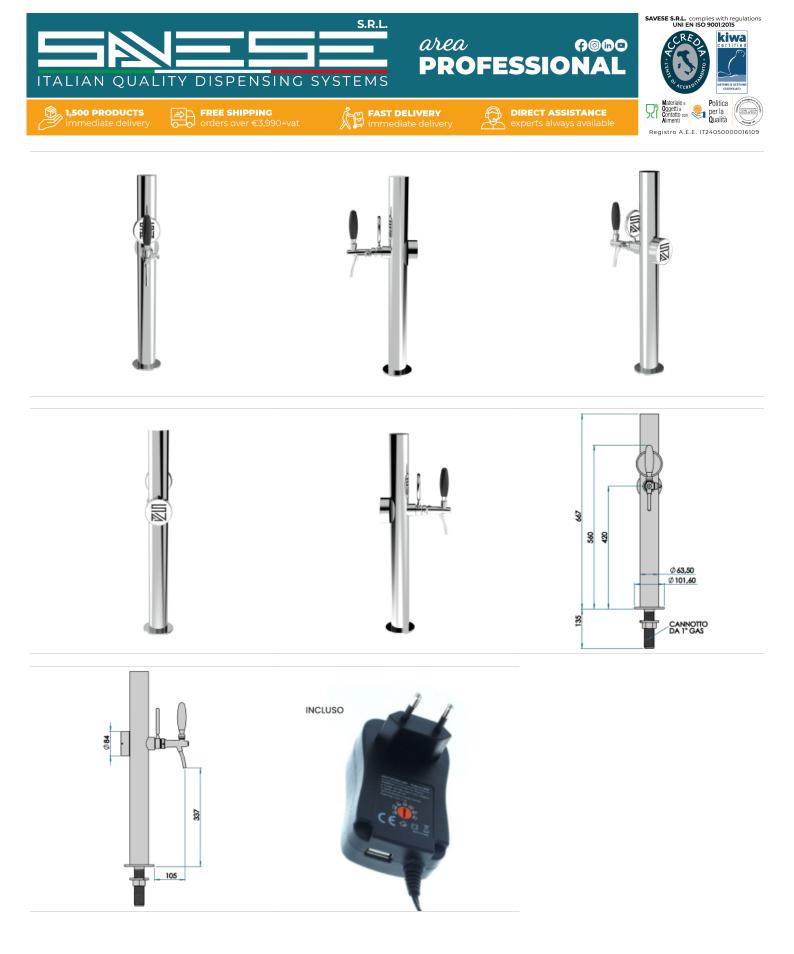

## Synthetic features:

| PROFESSIONAL USE        | From 5/8" up to 1 way                                |
|-------------------------|------------------------------------------------------|
| INCLUDED                | Tube and recirculation, Plate Holder Light and power |
|                         | supply                                               |
| <b>1 WAY DIMENSIONS</b> | Ø 63,50 mm   H 667,00 mm                             |
| AVAILABLE COLORS        | Galvanic and Powder Paint Ral                        |
| EXCLUDED                | Faucets                                              |

## **Product description:**

This is the epitome of simplicity and reliability in small spaces.

With a single dispensing point and a 5/8" thread, this stainless steel TOWER is designed to ensure impeccable pouring experience.

Its corrosion-resistant construction ensures long-lasting durability and excellent performance over time.

Moreover, it's equipped with luminous medallions that enhance visibility and contribute to making the environment more captivating.

Thanks to its elegant and compact design, the Luxury TOWER blends seamlessly into any environment, adding a touch of sophistication to your venue.