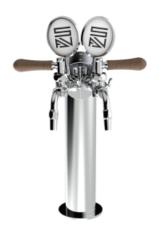

## Faro

Model: Product price:

1 Way Polished stainless steel €364.00 tax excluded

2 Ways Polished stainless steel

**Product codes:** 

SV1362

-- BUY NOW --

## Synthetic features:

| PROFESSIONAL USE | From 5/8" up to 2 ways        |
|------------------|-------------------------------|
| INCLUDED         | Tube and recirculation        |
| 1,2 WAYS         | Ø 88,90 mm   H 474,00 mm      |
| DIMENSIONS       |                               |
| AVAILABLE COLORS | Galvanic and Powder Paint Ral |
| EXCLUDED         | Faucets and Plate holder      |