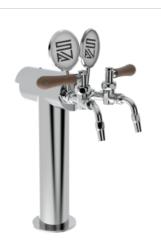

## Faro

Model: Product price:

1 Way Polished stainless steel €364.00 tax excluded

2 Ways Polished stainless steel

**Product codes:** 

SV1362

-- BUY NOW --

## Synthetic features:

| PROFESSIONAL USE | From 5/8" up to 2 ways        |
|------------------|-------------------------------|
| INCLUDED         | Tube and recirculation        |
| 1,2 WAYS         | Ø 88,90 mm   H 474,00 mm      |
| DIMENSIONS       |                               |
| AVAILABLE COLORS | Galvanic and Powder Paint Ral |
| EXCLUDED         | Faucets and Plate holder      |