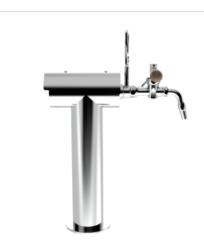

## **Product description:**

The Faro TOWER is a fascinating and functional option for those seeking a high-quality and unique beverage dispensing solution.

With its capacity to accommodate up to 2 dispensing points and a 5/8" thread, this stainless steel TOWER is synonymous with reliability and superior performance.

But what makes it truly unique is its design inspired by an lighthouse.

This distinctive shape not only enhances the TOWER's visibility but also adds a touch of originality and style to the venue.

The Faro TOWER is undeniably a choice that won't go unnoticed, leaving a lasting impression on your customers.