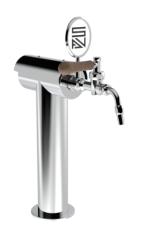

## Faro

Model: Product price:

1 Way Polished stainless steel €364.00 tax excluded

2 Ways Polished stainless steel

**Product codes:** 

SV1362

-- BUY NOW --

## **Product description:**

The Faro TOWER is a fascinating and functional option for those seeking a high-quality and unique beverage dispensing solution.

With its capacity to accommodate up to 2 dispensing points and a 5/8" thread, this stainless steel TOWER is synonymous with reliability and superior performance.

But what makes it truly unique is its design inspired by an lighthouse.

This distinctive shape not only enhances the TOWER's visibility but also adds a touch of originality and style to the venue.

The Faro TOWER is undeniably a choice that won't go unnoticed, leaving a lasting impression on your customers.