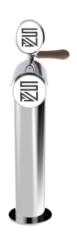

## Faro

Model: Product price:

1 Way Polished stainless steel €364.00 tax excluded

2 Ways Polished stainless steel

**Product codes:** 

SV1362

-- BUY NOW --