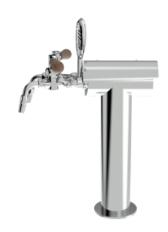

## Faro

Model: Product price:

1 Way Polished stainless steel €364.00 tax excluded

2 Ways Polished stainless steel

**Product codes:** 

SV1362

-- BUY NOW --

## **Product description:**

The Faro TOWER is a fascinating and functional option for those seeking a high-quality and unique beverage dispensing solution.

With its capacity to accommodate up to 2 dispensing points and a 5/8" thread, this stainless steel TOWER is synonymous with reliability and superior performance.

But what makes it truly unique is its design inspired by an lighthouse.

This distinctive shape not only enhances the TOWER's visibility but also adds a touch of originality and style to the venue.

The Faro TOWER is undeniably a choice that won't go unnoticed, leaving a lasting impression on your customers.