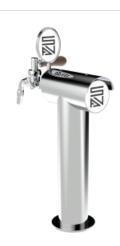

## Faro

Model: Product price:

1 Way Polished stainless steel €364.00 tax excluded

2 Ways Polished stainless steel

**Product codes:** 

SV1362

-- BUY NOW --

## **Product description:**

The Faro TOWER is a fascinating and functional option for those seeking a high-quality and unique beverage dispensing solution.

With its capacity to accommodate up to 2 dispensing points and a 5/8" thread, this stainless steel TOWER is synonymous with reliability and superior performance.

But what makes it truly unique is its design inspired by an lighthouse.

This distinctive shape not only enhances the TOWER's visibility but also adds a touch of originality and style to the venue.

The Faro TOWER is undeniably a choice that won't go unnoticed, leaving a lasting impression on your customers.