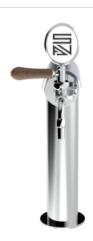

## Faro

Model: Product price:

1 Way Polished stainless steel €364.00 tax excluded

2 Ways Polished stainless steel

**Product codes:** 

SV1362

-- BUY NOW --

## **Product description:**

The Faro TOWER is a fascinating and functional option for those seeking a high-quality and unique beverage dispensing solution.

With its capacity to accommodate up to 2 dispensing points and a 5/8" thread, this stainless steel TOWER is synonymous with reliability and superior performance.

But what makes it truly unique is its design inspired by an lighthouse.

This distinctive shape not only enhances the TOWER's visibility but also adds a touch of originality and style to the venue.

The Faro TOWER is undeniably a choice that won't go unnoticed, leaving a lasting impression on your customers.