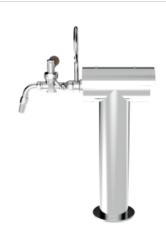

## Faro

Model: Product price:

1 Way Polished stainless steel €364.00 tax excluded

2 Ways Polished stainless steel

**Product codes:** 

SV1362

-- BUY NOW --

## **Product description:**

The Faro TOWER is a fascinating and functional option for those seeking a high-quality and unique beverage dispensing solution.

With its capacity to accommodate up to 2 dispensing points and a 5/8" thread, this stainless steel TOWER is synonymous with reliability and superior performance.

But what makes it truly unique is its design inspired by an lighthouse.

This distinctive shape not only enhances the TOWER's visibility but also adds a touch of originality and style to the venue.

The Faro TOWER is undeniably a choice that won't go unnoticed, leaving a lasting impression on your customers.