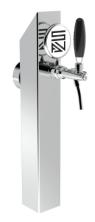

## Quadro Iuminous

Model:

1 Way Polished stainless steel

Product price:

€249.00 tax excluded

**Product codes:** 

SV1352

- BUY NOW -

## Synthetic features:

| PROFESSIONAL USE        | From 5/8" up to 1 way                                |
|-------------------------|------------------------------------------------------|
| INCLUDED                | Tube and recirculation, Plate Holder Light and power |
|                         | supply                                               |
| <b>1 WAY DIMENSIONS</b> | P 80,00 mm   H 550,00 mm   L 80,00 mm                |
| AVAILABLE COLORS        | Galvanic and Powder Paint Ral                        |
| EXCLUDED                | Faucets                                              |

## **Product description:**

An artwork in stainless steel, a symphony of simplicity and beauty.

With a single dispensing point and a 5/8" thread, this TOWER embodies the timeless elegance of a masterpiece painted by a master.

Its square and clean shape makes it an indelible and distinctive element in the surrounding environment.

Made with high-quality materials, the Quadro TOWER is synonymous with reliability and impeccable performance.

Moreover, it's equipped with luminous medallions that enhance visibility and contribute to making the environment more captivating.

The Quadro TOWER is the perfect choice to leave a lasting impression in the hearts of your guests.