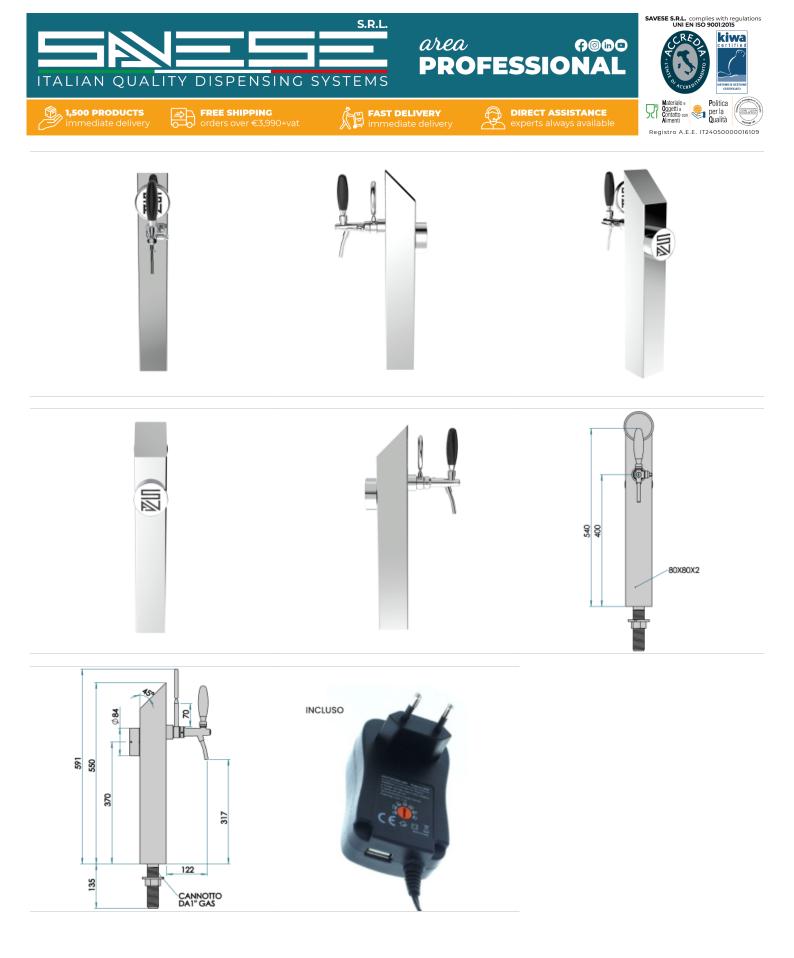

## Synthetic features:

| PROFESSIONAL USE        | From 5/8" up to 1 way                                |
|-------------------------|------------------------------------------------------|
| INCLUDED                | Tube and recirculation, Plate Holder Light and power |
|                         | supply                                               |
| <b>1 WAY DIMENSIONS</b> | P 80,00 mm   H 550,00 mm   L 80,00 mm                |
| AVAILABLE COLORS        | Galvanic and Powder Paint Ral                        |
| EXCLUDED                | Faucets                                              |