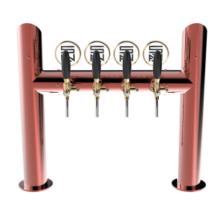

## Lucky Bridge copper

7 Ways ancient copper

| Model:                                       | Product price:              |
|----------------------------------------------|-----------------------------|
| 3 Ways ancient copper                        | €1,691.00 tax excluded      |
| 4 Ways ancient copper  5 Ways ancient copper | Product codes:<br>SV1214RAS |
| 6 Ways ancient copper                        | BUY NOW                     |

## **Product description:**

Explore new horizons with the professional Lucky Bridge TOWER, featuring a minimal and modern design, making it a reliable choice.

Made entirely of stainless steel, this TOWER has a 5/8" thread and is available with up to 7 taps.

Lucky Bridge perfectly suits venues looking to highlight their beer towers and offer a unique pouring experience.

Quality and elegance are the defining features of Lucky Bridge, ensuring your establishment remains unforgettable.