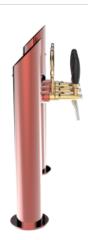

## **Product description:**

Explore new horizons with the professional Lucky Bridge TOWER, featuring a minimal and modern design, making it a reliable choice.

Made entirely of stainless steel, this TOWER has a 5/8" thread and is available with up to 7 taps.

Lucky Bridge perfectly suits venues looking to highlight their beer towers and offer a unique pouring experience.

Quality and elegance are the defining features of Lucky Bridge, ensuring your establishment remains unforgettable.