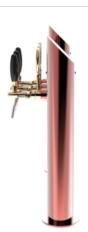

## **Product description:**

Explore new horizons with the professional Lucky Bridge TOWER, featuring a minimal and modern design, making it a reliable choice.

Made entirely of stainless steel, this TOWER has a 5/8" thread and is available with up to 7 taps.

Lucky Bridge perfectly suits venues looking to highlight their beer towers and offer a unique pouring experience.

Quality and elegance are the defining features of Lucky Bridge, ensuring your establishment remains unforgettable.