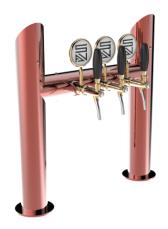

## Lucky Bridge copper

7 Ways ancient copper

| Model:                                       | Product price:              |
|----------------------------------------------|-----------------------------|
| 3 Ways ancient copper                        | €1,691.00 tax excluded      |
| 4 Ways ancient copper  5 Ways ancient copper | Product codes:<br>SV1214RAS |
| 6 Ways ancient copper                        | BUY NOW                     |

## **Product description:**

Explore new horizons with the professional Lucky Bridge TOWER, featuring a minimal and modern design, making it a reliable choice.

Made entirely of stainless steel, this TOWER has a 5/8" thread and is available with up to 7 taps.

Lucky Bridge perfectly suits venues looking to highlight their beer towers and offer a unique pouring experience.

Quality and elegance are the defining features of Lucky Bridge, ensuring your establishment remains unforgettable.