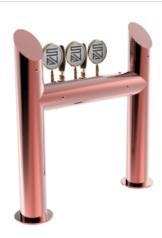

## Lucky Bridge copper

7 Ways ancient copper

| Model:                                       | Product price:              |
|----------------------------------------------|-----------------------------|
| 3 Ways ancient copper                        | €1,691.00 tax excluded      |
| 4 Ways ancient copper  5 Ways ancient copper | Product codes:<br>SV1214RAS |
| 6 Ways ancient copper                        | BUY NOW                     |

## Synthetic features:

| PROFESSIONAL USE  | From 5/8" up to 7 ways                  |
|-------------------|-----------------------------------------|
| INCLUDED          | Tube and recirculation                  |
| 3 WAYS DIMENSIONS | Ø 88,90 mm   H 617,00 mm   L 612,00 mm  |
| 4 WAYS DIMENSIONS | Ø 88,90 mm   H 617,00 mm   L 712,00 mm  |
| 5 WAYS DIMENSIONS | Ø 88,90 mm   H 617,00 mm   L 812,00 mm  |
| 6 WAYS DIMENSIONS | Ø 88,90 mm   H 617,00 mm   L 912,00 mm  |
| 7 WAYS DIMENSIONS | Ø 88,90 mm   H 617,00 mm   L 1012,00 mm |
| AVAILABLE COLORS  | Galvanic and Powder Paint Ral           |
| EXCLUDED          | Faucets and Plate holder                |

## **Product description:**

Explore new horizons with the professional Lucky Bridge TOWER, featuring a minimal and modern design, making it a reliable choice.

Made entirely of stainless steel, this TOWER has a 5/8" thread and is available with up to 7 taps.

Lucky Bridge perfectly suits venues looking to highlight their beer towers and offer a unique pouring experience.

Quality and elegance are the defining features of Lucky Bridge, ensuring your establishment remains unforgettable.