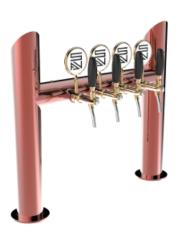

## Lucky Bridge copper

7 Ways ancient copper

| Model:                                       | Product price:              |
|----------------------------------------------|-----------------------------|
| 3 Ways ancient copper                        | €1,691.00 tax excluded      |
| 4 Ways ancient copper  5 Ways ancient copper | Product codes:<br>SV1214RAS |
| 6 Ways ancient copper                        | BUY NOW                     |

## Synthetic features:

| PROFESSIONAL USE  | From 5/8" up to 7 ways                  |
|-------------------|-----------------------------------------|
| INCLUDED          | Tube and recirculation                  |
| 3 WAYS DIMENSIONS | Ø 88,90 mm   H 617,00 mm   L 612,00 mm  |
| 4 WAYS DIMENSIONS | Ø 88,90 mm   H 617,00 mm   L 712,00 mm  |
| 5 WAYS DIMENSIONS | Ø 88,90 mm   H 617,00 mm   L 812,00 mm  |
| 6 WAYS DIMENSIONS | Ø 88,90 mm   H 617,00 mm   L 912,00 mm  |
| 7 WAYS DIMENSIONS | Ø 88,90 mm   H 617,00 mm   L 1012,00 mm |
| AVAILABLE COLORS  | Galvanic and Powder Paint Ral           |
| EXCLUDED          | Faucets and Plate holder                |

## **Product description:**

Explore new horizons with the professional Lucky Bridge TOWER, featuring a minimal and modern design, making it a reliable choice.

Made entirely of stainless steel, this TOWER has a 5/8" thread and is available with up to 7 taps.

Lucky Bridge perfectly suits venues looking to highlight their beer towers and offer a unique pouring experience.

Quality and elegance are the defining features of Lucky Bridge, ensuring your establishment remains unforgettable.