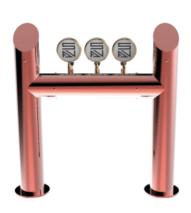

## Lucky Bridge copper

7 Ways ancient copper

| Model:                                       | Product price:              |
|----------------------------------------------|-----------------------------|
| 3 Ways ancient copper                        | €1,691.00 tax excluded      |
| 4 Ways ancient copper  5 Ways ancient copper | Product codes:<br>SV1214RAS |
| 6 Ways ancient copper                        | BUY NOW                     |

## Synthetic features:

| PROFESSIONAL USE  | From 5/8" up to 7 ways                  |
|-------------------|-----------------------------------------|
| INCLUDED          | Tube and recirculation                  |
| 3 WAYS DIMENSIONS | Ø 88,90 mm   H 617,00 mm   L 612,00 mm  |
| 4 WAYS DIMENSIONS | Ø 88,90 mm   H 617,00 mm   L 712,00 mm  |
| 5 WAYS DIMENSIONS | Ø 88,90 mm   H 617,00 mm   L 812,00 mm  |
| 6 WAYS DIMENSIONS | Ø 88,90 mm   H 617,00 mm   L 912,00 mm  |
| 7 WAYS DIMENSIONS | Ø 88,90 mm   H 617,00 mm   L 1012,00 mm |
| AVAILABLE COLORS  | Galvanic and Powder Paint Ral           |
| EXCLUDED          | Faucets and Plate holder                |

## **Product description:**

Explore new horizons with the professional Lucky Bridge TOWER, featuring a minimal and modern design, making it a reliable choice.

Made entirely of stainless steel, this TOWER has a 5/8" thread and is available with up to 7 taps.

Lucky Bridge perfectly suits venues looking to highlight their beer towers and offer a unique pouring experience.

Quality and elegance are the defining features of Lucky Bridge, ensuring your establishment remains unforgettable.