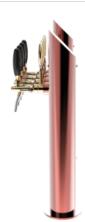

## **Product description:**

Explore new horizons with the professional Lucky Bridge TOWER, featuring a minimal and modern design, making it a reliable choice.

Made entirely of stainless steel, this TOWER has a 5/8" thread and is available with up to 7 taps.

Lucky Bridge perfectly suits venues looking to highlight their beer towers and offer a unique pouring experience.

Quality and elegance are the defining features of Lucky Bridge, ensuring your establishment remains unforgettable.