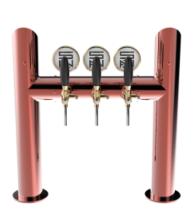

## Lucky Bridge copper

7 Ways ancient copper

| Model:                                       | Product price:              |
|----------------------------------------------|-----------------------------|
| 3 Ways ancient copper                        | €1,691.00 tax excluded      |
| 4 Ways ancient copper  5 Ways ancient copper | Product codes:<br>SV1214RAS |
| 6 Ways ancient copper                        | BUY NOW                     |

## **Product description:**

Explore new horizons with the professional Lucky Bridge TOWER, featuring a minimal and modern design, making it a reliable choice.

Made entirely of stainless steel, this TOWER has a 5/8" thread and is available with up to 7 taps.

Lucky Bridge perfectly suits venues looking to highlight their beer towers and offer a unique pouring experience.

Quality and elegance are the defining features of Lucky Bridge, ensuring your establishment remains unforgettable.