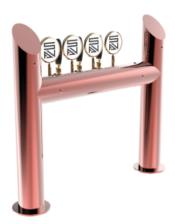

## Lucky Bridge copper

7 Ways ancient copper

| Model:                                       | Product price:              |
|----------------------------------------------|-----------------------------|
| 3 Ways ancient copper                        | €1,691.00 tax excluded      |
| 4 Ways ancient copper  5 Ways ancient copper | Product codes:<br>SV1214RAS |
| 6 Ways ancient copper                        | BUY NOW                     |

## **Product description:**

Explore new horizons with the professional Lucky Bridge TOWER, featuring a minimal and modern design, making it a reliable choice.

Made entirely of stainless steel, this TOWER has a 5/8" thread and is available with up to 7 taps.

Lucky Bridge perfectly suits venues looking to highlight their beer towers and offer a unique pouring experience.

Quality and elegance are the defining features of Lucky Bridge, ensuring your establishment remains unforgettable.