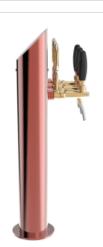

## Lucky Flag copper

7 Ways ancient copper

| Model:                | Product price:         |
|-----------------------|------------------------|
| 3 Ways ancient copper | €1,138.00 tax excluded |
| 4 Ways ancient copper | Product codes:         |
| 5 Ways ancient copper | SV1224RAS              |
| 6 Ways ancient copper | BUY NOW                |

## **Product description:**

Change your perspective and experience new pouring sensations with Lucky Flag, the professional TOWER inspired by a flag.

Its minimal and modern design optimizes functionality and style.

Made with high-quality stainless steel, Lucky Flag has a 5/8" thread and is available with up to 7 taps.

This elegant TOWER perfectly suits venues looking to express their identity through design.

With Lucky Flag, you can offer a unique and distinctive pouring experience, making your establishment memorable and engaging for customers.