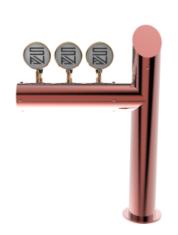

## Lucky Flag copper

7 Ways ancient copper

| Model:                | Product price:         |
|-----------------------|------------------------|
| 3 Ways ancient copper | €1,138.00 tax excluded |
| 4 Ways ancient copper | Product codes:         |
| 5 Ways ancient copper | SV1224RAS              |
| 6 Ways ancient copper | BUY NOW                |

## **Product description:**

Change your perspective and experience new pouring sensations with Lucky Flag, the professional TOWER inspired by a flag.

Its minimal and modern design optimizes functionality and style.

Made with high-quality stainless steel, Lucky Flag has a 5/8" thread and is available with up to 7 taps.

This elegant TOWER perfectly suits venues looking to express their identity through design.

With Lucky Flag, you can offer a unique and distinctive pouring experience, making your establishment memorable and engaging for customers.