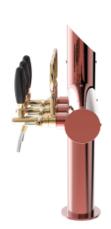

## **Product description:**

Change your perspective and experience new pouring sensations with Lucky Flag, the professional TOWER inspired by a flag.

Its minimal and modern design optimizes functionality and style.

Made with high-quality stainless steel, Lucky Flag has a 5/8" thread and is available with up to 7 taps.

This elegant TOWER perfectly suits venues looking to express their identity through design.

With Lucky Flag, you can offer a unique and distinctive pouring experience, making your establishment memorable and engaging for customers.