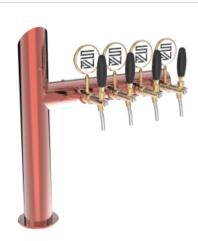

## Lucky Flag copper

7 Ways ancient copper

| Model:                | Product price:         |
|-----------------------|------------------------|
| 3 Ways ancient copper | €1,138.00 tax excluded |
| 4 Ways ancient copper | Product codes:         |
| 5 Ways ancient copper | SV1224RAS              |
| 6 Ways ancient copper | BUY NOW                |

## **Product description:**

Change your perspective and experience new pouring sensations with Lucky Flag, the professional TOWER inspired by a flag.

Its minimal and modern design optimizes functionality and style.

Made with high-quality stainless steel, Lucky Flag has a 5/8" thread and is available with up to 7 taps.

This elegant TOWER perfectly suits venues looking to express their identity through design.

With Lucky Flag, you can offer a unique and distinctive pouring experience, making your establishment memorable and engaging for customers.