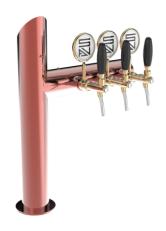

## **Product description:**

Change your perspective and experience new pouring sensations with Lucky Flag, the professional TOWER inspired by a flag.

Its minimal and modern design optimizes functionality and style.

Made with high-quality stainless steel, Lucky Flag has a 5/8" thread and is available with up to 7 taps.

This elegant TOWER perfectly suits venues looking to express their identity through design.

With Lucky Flag, you can offer a unique and distinctive pouring experience, making your establishment memorable and engaging for customers.