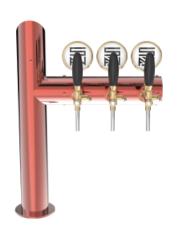

## **Product description:**

Change your perspective and experience new pouring sensations with Lucky Flag, the professional TOWER inspired by a flag.

Its minimal and modern design optimizes functionality and style.

Made with high-quality stainless steel, Lucky Flag has a 5/8" thread and is available with up to 7 taps.

This elegant TOWER perfectly suits venues looking to express their identity through design.

With Lucky Flag, you can offer a unique and distinctive pouring experience, making your establishment memorable and engaging for customers.