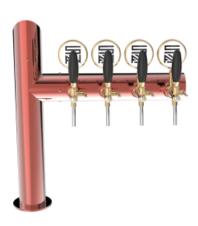

## **Product description:**

Change your perspective and experience new pouring sensations with Lucky Flag, the professional TOWER inspired by a flag.

Its minimal and modern design optimizes functionality and style.

Made with high-quality stainless steel, Lucky Flag has a 5/8" thread and is available with up to 7 taps.

This elegant TOWER perfectly suits venues looking to express their identity through design.

With Lucky Flag, you can offer a unique and distinctive pouring experience, making your establishment memorable and engaging for customers.