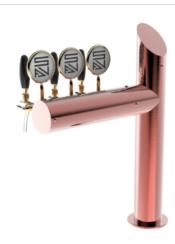

## Lucky Flag copper

7 Ways ancient copper

| Model:                | Product price:         |
|-----------------------|------------------------|
| 3 Ways ancient copper | €1,138.00 tax excluded |
| 4 Ways ancient copper | Product codes:         |
| 5 Ways ancient copper | SV1224RAS              |
| 6 Ways ancient copper | BUY NOW                |

## **Product description:**

Change your perspective and experience new pouring sensations with Lucky Flag, the professional TOWER inspired by a flag.

Its minimal and modern design optimizes functionality and style.

Made with high-quality stainless steel, Lucky Flag has a 5/8" thread and is available with up to 7 taps.

This elegant TOWER perfectly suits venues looking to express their identity through design.

With Lucky Flag, you can offer a unique and distinctive pouring experience, making your establishment memorable and engaging for customers.