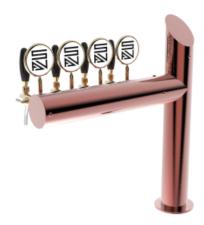

## **Product description:**

Change your perspective and experience new pouring sensations with Lucky Flag, the professional TOWER inspired by a flag.

Its minimal and modern design optimizes functionality and style.

Made with high-quality stainless steel, Lucky Flag has a 5/8" thread and is available with up to 7 taps.

This elegant TOWER perfectly suits venues looking to express their identity through design.

With Lucky Flag, you can offer a unique and distinctive pouring experience, making your establishment memorable and engaging for customers.