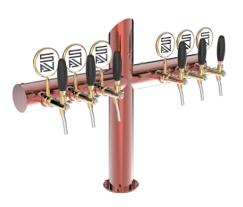

## Lucky T copper

## **Product description:**

Discover Lucky T, the professional TOWER that combines functionality and optimization thanks to its unique shape.

Made with high-quality stainless steel, Lucky T features a 5/8" thread and is available with up to 10 taps.

With its minimal and modern design, it's perfect for venues that want to maximize space usage without compromising on elegance and multiple dispensing points.

Lucky T is the ideal choice for providing an extraordinary pouring experience, ensuring unmatched quality.