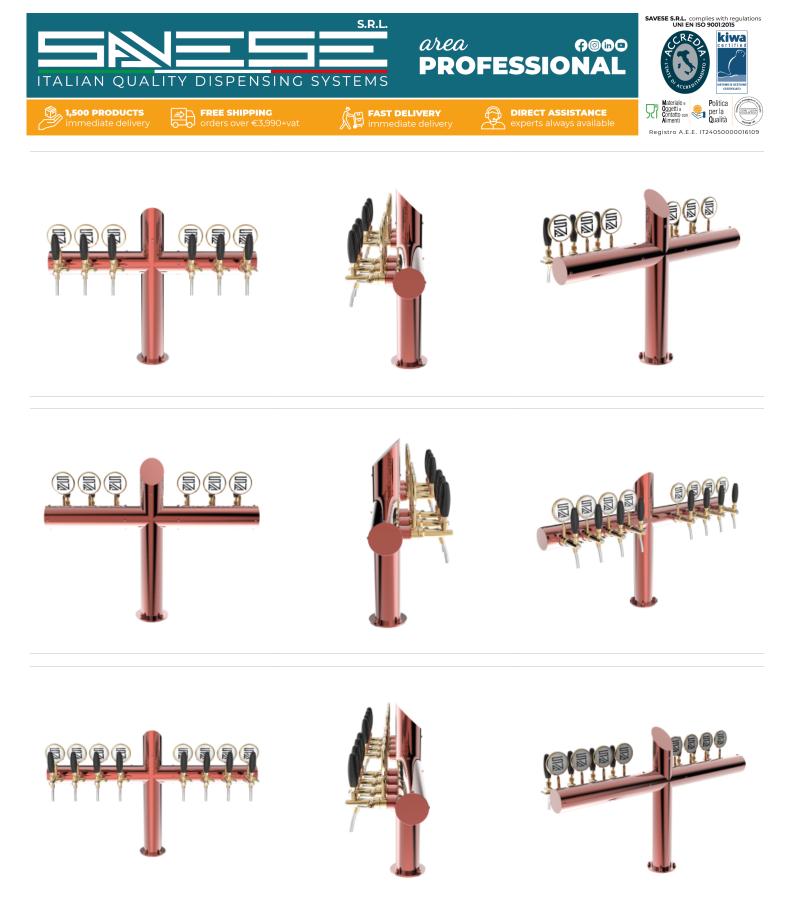

## Lucky T copper

## **Product description:**

Discover Lucky T, the professional TOWER that combines functionality and optimization thanks to its unique shape.

Made with high-quality stainless steel, Lucky T features a 5/8" thread and is available with up to 10 taps.

With its minimal and modern design, it's perfect for venues that want to maximize space usage without compromising on elegance and multiple dispensing points.

Lucky T is the ideal choice for providing an extraordinary pouring experience, ensuring unmatched quality.