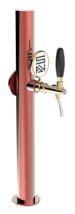

## Luxury copper

Model:

1 Way ancient copper

**Product price:** 

€390.00 tax excluded

**Product codes:** 

SV1355RAS

-- BUY NOW --

## **Product description:**

This is the epitome of simplicity and reliability in limited spaces.

With a single dispensing point and a 5/8" thread, this Stainless Steel Luxury TOWER is designed to ensure a flawless pouring experience.

Its corrosion-resistant construction guarantees long-lasting performance over time.

Thanks to its elegant and compact design, the Luxury TOWER integrates perfectly into any environment, adding a touch of refinement to your venue.