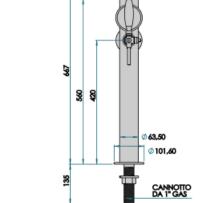

## Synthetic features:

| PROFESSIONAL USE        | From 5/8" up to 1 way         |
|-------------------------|-------------------------------|
| INCLUDED                | Tube and recirculation        |
| <b>1 WAY DIMENSIONS</b> | Ø 63,50 mm   H 667,00 mm      |
| AVAILABLE COLORS        | Galvanic and Powder Paint Ral |
| EXCLUDED                | Faucets and Plate holder      |