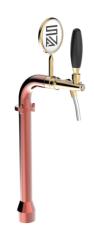

## Petit copper

Model:

1 Way ancient copper

**Product price:** 

€350.00 tax excluded

**Product codes:** 

SV1100RAS

-- BUY NOW --

## **Product description:**

An authentic retro icon, perfect for those who desire a vintage style with a unique touch in their venue.

With a single dispensing point, it stands as the ideal TOWER for those with very limited spaces, without compromising on pouring quality and beauty.

Made entirely of stainless steel, it guarantees durability and corrosion resistance, and the 5/8" thread ensures a perfect seal.

Its vintage and charming design captures the attention of everyone present, adding a touch of nostalgia and authenticity to the environment.

The Petit TOWER is the perfect choice for a unique and fascinating pouring experience.