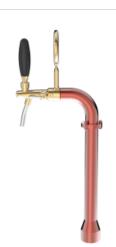

## Petit copper

Model:

1 Way ancient copper

**Product price:** 

€350.00 tax excluded

**Product codes:** 

SV1100RAS

-- BUY NOW --

## **Product description:**

An authentic retro icon, perfect for those who desire a vintage style with a unique touch in their venue.

With a single dispensing point, it stands as the ideal TOWER for those with very limited spaces, without compromising on pouring quality and beauty.

Made entirely of stainless steel, it guarantees durability and corrosion resistance, and the 5/8" thread ensures a perfect seal.

Its vintage and charming design captures the attention of everyone present, adding a touch of nostalgia and authenticity to the environment.

The Petit TOWER is the perfect choice for a unique and fascinating pouring experience.