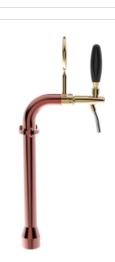

## Petit copper

Model:

1 Way ancient copper

**Product price:** 

€350.00 tax excluded

**Product codes:** 

SV1100RAS

-- BUY NOW --

## **Product description:**

An authentic retro icon, perfect for those who desire a vintage style with a unique touch in their venue.

With a single dispensing point, it stands as the ideal TOWER for those with very limited spaces, without compromising on pouring quality and beauty.

Made entirely of stainless steel, it guarantees durability and corrosion resistance, and the 5/8" thread ensures a perfect seal.

Its vintage and charming design captures the attention of everyone present, adding a touch of nostalgia and authenticity to the environment.

The Petit TOWER is the perfect choice for a unique and fascinating pouring experience.