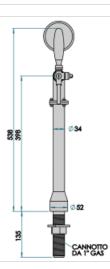

## Synthetic features:

| PROFESSIONAL USE        | From 5/8" up to 1 way         |
|-------------------------|-------------------------------|
| INCLUDED                | Tube and recirculation        |
| 1 WAY DIMENSIONS        | Ø 32,00 mm   H 538,00 mm      |
| <b>AVAILABLE COLORS</b> | Galvanic and Powder Paint Ral |
| EXCLUDED                | Faucets and Plate holder      |