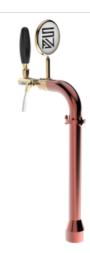

## Petit copper

Model:

1 Way ancient copper

**Product price:** 

€350.00 tax excluded

**Product codes:** 

SV1100RAS

-- BUY NOW --

## **Product description:**

An authentic retro icon, perfect for those who desire a vintage style with a unique touch in their venue.

With a single dispensing point, it stands as the ideal TOWER for those with very limited spaces, without compromising on pouring quality and beauty.

Made entirely of stainless steel, it guarantees durability and corrosion resistance, and the 5/8" thread ensures a perfect seal.

Its vintage and charming design captures the attention of everyone present, adding a touch of nostalgia and authenticity to the environment.

The Petit TOWER is the perfect choice for a unique and fascinating pouring experience.