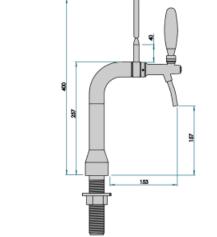

## Synthetic features:

| PROFESSIONAL USE        | From 5/8" up to 1 way         |
|-------------------------|-------------------------------|
| INCLUDED                | Tube and recirculation        |
| <b>1 WAY DIMENSIONS</b> | Ø 32,00 mm   H 380,00 mm      |
| AVAILABLE COLORS        | Galvanic and Powder Paint Ral |
| EXCLUDED                | Faucets and Plate holder      |