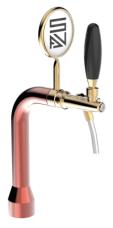

## Petit Small copper

Model:

1 Way ancient copper

Product price:

€370.00 tax excluded

**Product codes:** 

**SV1105RAS** 

-- BUY NOW --

## **Product description:**

This is the compact and charming version of our beloved Petit TOWER.

With a single dispensing point, it is the perfect TOWER for those with limited space, maintaining the same quality and style as its larger counterpart.

Made entirely of stainless steel, it guarantees durability and corrosion resistance, and the 5/8" thread ensures a perfect seal.

Despite its smaller size, the Petit Small TOWER does not go unnoticed and adds a touch of elegance and authenticity to the venue.