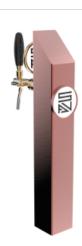

## Quadro copper

Model:

1 Way ancient copper

**Product price:** 

€350.00 tax excluded

**Product codes:** 

SV1350RAS

-- BUY NOW --

## **Product description:**

An art piece in stainless steel, a symphony of simplicity and beauty.

With a single dispensing point and a 5/8" thread, this TOWER embodies the timeless elegance of a painting by a master.

Its square and clean shape makes it an indelible and distinctive element in the surrounding environment.

Made with high-quality materials, the Quadro TOWER is synonymous with reliability and impeccable performance.