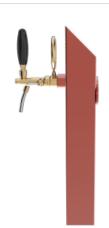

## **Product description:**

An art piece in stainless steel, a symphony of simplicity and beauty.

With a single dispensing point and a 5/8" thread, this TOWER embodies the timeless elegance of a painting by a master.

Its square and clean shape makes it an indelible and distinctive element in the surrounding environment.

Made with high-quality materials, the Quadro TOWER is synonymous with reliability and impeccable performance.