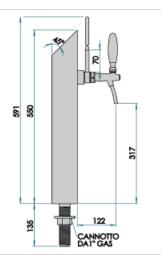

## Synthetic features:

| PROFESSIONAL USE        | From 5/8" up to 1 way                 |
|-------------------------|---------------------------------------|
| INCLUDED                | Tube and recirculation                |
| 1 WAY DIMENSIONS        | P 80,00 mm   H 550,00 mm   L 80,00 mm |
| <b>AVAILABLE COLORS</b> | Galvanic and Powder Paint Ral         |
| EXCLUDED                | Faucets and Plate holder              |

## **Product description:**

An art piece in stainless steel, a symphony of simplicity and beauty.

With a single dispensing point and a 5/8" thread, this TOWER embodies the timeless elegance of a painting by a master.

Its square and clean shape makes it an indelible and distinctive element in the surrounding environment.

Made with high-quality materials, the Quadro TOWER is synonymous with reliability and impeccable performance.