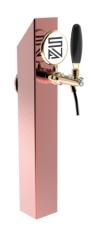

## Quadro copper

Model:

1 Way ancient copper

**Product price:** 

€350.00 tax excluded

**Product codes:** 

SV1350RAS

-- BUY NOW --

## **Product description:**

An art piece in stainless steel, a symphony of simplicity and beauty.

With a single dispensing point and a 5/8" thread, this TOWER embodies the timeless elegance of a painting by a master.

Its square and clean shape makes it an indelible and distinctive element in the surrounding environment.

Made with high-quality materials, the Quadro TOWER is synonymous with reliability and impeccable performance.