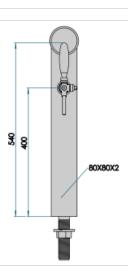

## Synthetic features:

| PROFESSIONAL USE        | From 5/8" up to 1 way                 |
|-------------------------|---------------------------------------|
| INCLUDED                | Tube and recirculation                |
| 1 WAY DIMENSIONS        | P 80,00 mm   H 550,00 mm   L 80,00 mm |
| <b>AVAILABLE COLORS</b> | Galvanic and Powder Paint Ral         |
| EXCLUDED                | Faucets and Plate holder              |

## **Product description:**

An art piece in stainless steel, a symphony of simplicity and beauty.

With a single dispensing point and a 5/8" thread, this TOWER embodies the timeless elegance of a painting by a master.

Its square and clean shape makes it an indelible and distinctive element in the surrounding environment.

Made with high-quality materials, the Quadro TOWER is synonymous with reliability and impeccable performance.