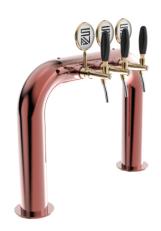

## Rainbow Bridge copper

| Model:                | Product price:         |
|-----------------------|------------------------|
| 3 Ways ancient copper | €1,370.00 tax excluded |
| 4 Ways ancient copper | Product codes:         |
| 5 Ways ancient copper | SV1152RAS              |
|                       |                        |

## **Product description:**

Enchanting fusion of aesthetics and practicality.

With the capacity to dispense up to 5 beverages, a 5/8" thread, and a solid stainless steel construction, this TOWER conveys strength and reliability.

Its curvilinear and sinuous design evokes a rainbow, adding a touch of elegance and liveliness to the surrounding environment.

The smooth shape of the Rainbow Bridge TOWER makes it safe and visually pleasing, giving the venue a unique atmosphere.