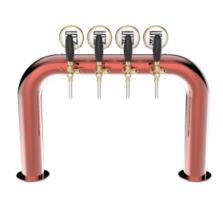

## Rainbow Bridge copper

| Model:                | Product price:         |
|-----------------------|------------------------|
| 3 Ways ancient copper | €1,370.00 tax excluded |
| 4 Ways ancient copper | Product codes:         |
| 5 Ways ancient copper | SV1152RAS              |
|                       |                        |

## **Product description:**

Enchanting fusion of aesthetics and practicality.

With the capacity to dispense up to 5 beverages, a 5/8" thread, and a solid stainless steel construction, this TOWER conveys strength and reliability.

Its curvilinear and sinuous design evokes a rainbow, adding a touch of elegance and liveliness to the surrounding environment.

The smooth shape of the Rainbow Bridge TOWER makes it safe and visually pleasing, giving the venue a unique atmosphere.