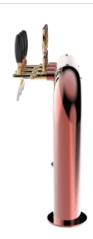

## Rainbow Bridge copper

| Model:                | Product price:         |
|-----------------------|------------------------|
| 3 Ways ancient copper | €1,370.00 tax excluded |
| 4 Ways ancient copper | Product codes:         |
| 5 Ways ancient copper | SV1152RAS              |
|                       |                        |

## **Product description:**

Enchanting fusion of aesthetics and practicality.

With the capacity to dispense up to 5 beverages, a 5/8" thread, and a solid stainless steel construction, this TOWER conveys strength and reliability.

Its curvilinear and sinuous design evokes a rainbow, adding a touch of elegance and liveliness to the surrounding environment.

The smooth shape of the Rainbow Bridge TOWER makes it safe and visually pleasing, giving the venue a unique atmosphere.