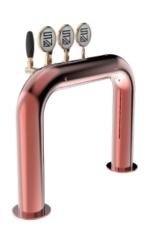

## Rainbow Bridge copper

| Model:                | Product price:         |
|-----------------------|------------------------|
| 3 Ways ancient copper | €1,370.00 tax excluded |
| 4 Ways ancient copper | Product codes:         |
| 5 Ways ancient copper | SV1152RAS              |
|                       |                        |

## **Product description:**

Enchanting fusion of aesthetics and practicality.

With the capacity to dispense up to 5 beverages, a 5/8" thread, and a solid stainless steel construction, this TOWER conveys strength and reliability.

Its curvilinear and sinuous design evokes a rainbow, adding a touch of elegance and liveliness to the surrounding environment.

The smooth shape of the Rainbow Bridge TOWER makes it safe and visually pleasing, giving the venue a unique atmosphere.