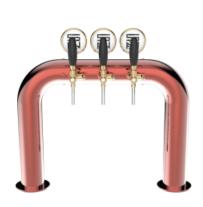

## Rainbow Bridge copper

| Model:                | Product price:         |
|-----------------------|------------------------|
| 3 Ways ancient copper | €1,370.00 tax excluded |
| 4 Ways ancient copper | Product codes:         |
| 5 Ways ancient copper | SV1152RAS              |
|                       |                        |

## **Product description:**

Enchanting fusion of aesthetics and practicality.

With the capacity to dispense up to 5 beverages, a 5/8" thread, and a solid stainless steel construction, this TOWER conveys strength and reliability.

Its curvilinear and sinuous design evokes a rainbow, adding a touch of elegance and liveliness to the surrounding environment.

The smooth shape of the Rainbow Bridge TOWER makes it safe and visually pleasing, giving the venue a unique atmosphere.