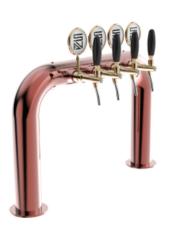

## Rainbow Bridge copper

| Model:                | Product price:         |
|-----------------------|------------------------|
| 3 Ways ancient copper | €1,370.00 tax excluded |
| 4 Ways ancient copper | Product codes:         |
| 5 Ways ancient copper | SV1152RAS              |
|                       |                        |

## **Product description:**

Enchanting fusion of aesthetics and practicality.

With the capacity to dispense up to 5 beverages, a 5/8" thread, and a solid stainless steel construction, this TOWER conveys strength and reliability.

Its curvilinear and sinuous design evokes a rainbow, adding a touch of elegance and liveliness to the surrounding environment.

The smooth shape of the Rainbow Bridge TOWER makes it safe and visually pleasing, giving the venue a unique atmosphere.