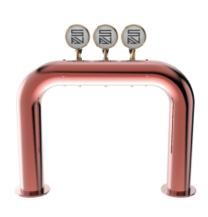

## Rainbow Bridge copper

| Model:                | Product price:         |
|-----------------------|------------------------|
| 3 Ways ancient copper | €1,370.00 tax excluded |
| 4 Ways ancient copper | Product codes:         |
| 5 Ways ancient copper | SV1152RAS              |
|                       |                        |

## **Product description:**

Enchanting fusion of aesthetics and practicality.

With the capacity to dispense up to 5 beverages, a 5/8" thread, and a solid stainless steel construction, this TOWER conveys strength and reliability.

Its curvilinear and sinuous design evokes a rainbow, adding a touch of elegance and liveliness to the surrounding environment.

The smooth shape of the Rainbow Bridge TOWER makes it safe and visually pleasing, giving the venue a unique atmosphere.