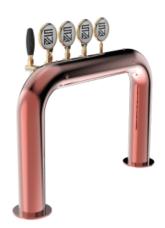

## Rainbow Bridge copper

| Model:                | Product price:         |
|-----------------------|------------------------|
| 3 Ways ancient copper | €1,370.00 tax excluded |
| 4 Ways ancient copper | Product codes:         |
| 5 Ways ancient copper | SV1152RAS              |
|                       |                        |

## **Product description:**

Enchanting fusion of aesthetics and practicality.

With the capacity to dispense up to 5 beverages, a 5/8" thread, and a solid stainless steel construction, this TOWER conveys strength and reliability.

Its curvilinear and sinuous design evokes a rainbow, adding a touch of elegance and liveliness to the surrounding environment.

The smooth shape of the Rainbow Bridge TOWER makes it safe and visually pleasing, giving the venue a unique atmosphere.

The Rainbow Bridge TOWER will capture the attention of customers and add an enticing atmosphere to your space.