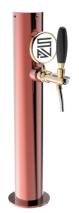

## Siviglia Flat copper

| Model:                | Product price:       |
|-----------------------|----------------------|
| 1 Way ancient copper  | €367.00 tax excluded |
| 2 Ways ancient copper | Product codes:       |
| 3 Ways ancient copper | SV1123PRAS           |
|                       | BUY NOW              |

## **Product description:**

Ideal choice for those seeking an elegant and minimalist design with a touch of modernity.

With its sleek shape and flat cap, this TOWER offers a sophisticated and functional solution for beverage dispensing.

Made entirely of stainless steel, it ensures durability and corrosion resistance.

Available with up to 3 dispensing points, the Siviglia Flat TOWER fits perfectly into any environment, offering a high-quality pouring experience.

Add a touch of style to the venue with this elegant and refined TOWER.