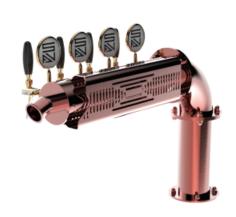

## **Product description:**

Here is the ideal solution for those seeking a Marmitta TOWER with multiple dispensing points.

With its capacity to accommodate 4 dispensing points and a 5/8" stainless steel thread, this TOWER offers greater flexibility in managing the beverages to be dispensed.

The design inspired by an automotive exhaust pipe adds a touch of originality and style to the venue, capturing the attention of customers.

The Marmitta Flag TOWER is synonymous with functionality and reliability, making it the perfect choice for those who want to maximize visibility and efficiency.

## Synthetic features:

| PROFESSIONAL USE        | From 5/8" up to 4 ways                  |
|-------------------------|-----------------------------------------|
| INCLUDED                | Tube and recirculation                  |
| 4 WAYS DIMENSIONS       | Ø 114,30 mm   H 578,00 mm   L 824,00 mm |
| <b>AVAILABLE COLORS</b> | Galvanic and Powder Paint Ral           |
| EXCLUDED                | Faucets and Plate holder                |