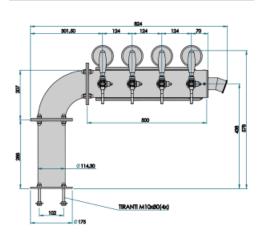

## Synthetic features:

| PROFESSIONAL USE        | From 5/8" up to 4 ways                  |
|-------------------------|-----------------------------------------|
| INCLUDED                | Tube and recirculation                  |
| 4 WAYS DIMENSIONS       | Ø 114,30 mm   H 578,00 mm   L 824,00 mm |
| <b>AVAILABLE COLORS</b> | Galvanic and Powder Paint Ral           |
| EXCLUDED                | Faucets and Plate holder                |