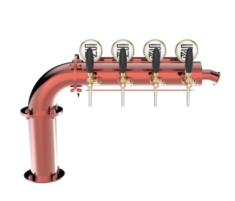

## **Product description:**

Here is the ideal solution for those seeking a Marmitta TOWER with multiple dispensing points.

With its capacity to accommodate 4 dispensing points and a 5/8" stainless steel thread, this TOWER offers greater flexibility in managing the beverages to be dispensed.

The design inspired by an automotive exhaust pipe adds a touch of originality and style to the venue, capturing the attention of customers.

The Marmitta Flag TOWER is synonymous with functionality and reliability, making it the perfect choice for those who want to maximize visibility and efficiency.

## Synthetic features:

| PROFESSIONAL USE        | From 5/8" up to 4 ways                  |
|-------------------------|-----------------------------------------|
| INCLUDED                | Tube and recirculation                  |
| 4 WAYS DIMENSIONS       | Ø 114,30 mm   H 578,00 mm   L 824,00 mm |
| <b>AVAILABLE COLORS</b> | Galvanic and Powder Paint Ral           |
| EXCLUDED                | Faucets and Plate holder                |