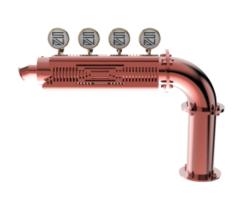

# Marmitta Flag copper

#### Model:

4 Ways ancient copper

## **Product description:**

Here is the ideal solution for those seeking a Marmitta TOWER with multiple dispensing points.

With its capacity to accommodate 4 dispensing points and a 5/8" stainless steel thread, this TOWER offers greater flexibility in managing the beverages to be dispensed.

The design inspired by an automotive exhaust pipe adds a touch of originality and style to the venue, capturing the attention of customers.

The Marmitta Flag TOWER is synonymous with functionality and reliability, making it the perfect choice for those who want to maximize visibility and efficiency.