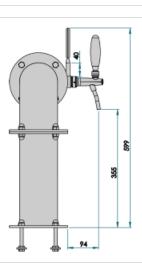

## Synthetic features:

| PROFESSIONAL USE        | From 5/8" up to 4 ways                  |
|-------------------------|-----------------------------------------|
| INCLUDED                | Tube and recirculation                  |
| 4 WAYS DIMENSIONS       | Ø 114,30 mm   H 578,00 mm   L 824,00 mm |
| <b>AVAILABLE COLORS</b> | Galvanic and Powder Paint Ral           |
| EXCLUDED                | Faucets and Plate holder                |