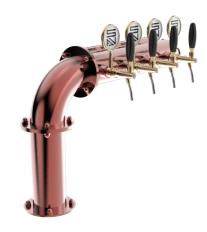

## **Product description:**

Here is the ideal solution for those seeking a Marmitta TOWER with multiple dispensing points.

With its capacity to accommodate 4 dispensing points and a 5/8" stainless steel thread, this TOWER offers greater flexibility in managing the beverages to be dispensed.

The design inspired by an automotive exhaust pipe adds a touch of originality and style to the venue, capturing the attention of customers.

The Marmitta Flag TOWER is synonymous with functionality and reliability, making it the perfect choice for those who want to maximize visibility and efficiency.

## Synthetic features:

| PROFESSIONAL USE        | From 5/8" up to 4 ways                  |
|-------------------------|-----------------------------------------|
| INCLUDED                | Tube and recirculation                  |
| 4 WAYS DIMENSIONS       | Ø 114,30 mm   H 578,00 mm   L 824,00 mm |
| <b>AVAILABLE COLORS</b> | Galvanic and Powder Paint Ral           |
| EXCLUDED                | Faucets and Plate holder                |