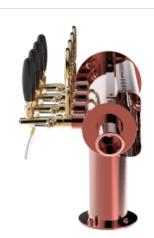

## **Product description:**

Here is the ideal solution for those seeking a Marmitta TOWER with multiple dispensing points.

With its capacity to accommodate 4 dispensing points and a 5/8" stainless steel thread, this TOWER offers greater flexibility in managing the beverages to be dispensed.

The design inspired by an automotive exhaust pipe adds a touch of originality and style to the venue, capturing the attention of customers.

The Marmitta Flag TOWER is synonymous with functionality and reliability, making it the perfect choice for those who want to maximize visibility and efficiency.

## Synthetic features:

| PROFESSIONAL USE        | From 5/8" up to 4 ways                  |
|-------------------------|-----------------------------------------|
| INCLUDED                | Tube and recirculation                  |
| 4 WAYS DIMENSIONS       | Ø 114,30 mm   H 578,00 mm   L 824,00 mm |
| <b>AVAILABLE COLORS</b> | Galvanic and Powder Paint Ral           |
| EXCLUDED                | Faucets and Plate holder                |