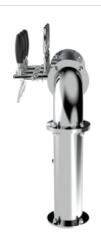

## **Product description:**

This is a compact but equally powerful version of our renowned Millennium Bridge.

With a dispensing capacity of up to 6 points and a 5/8" thread, this TOWER is perfect for venues that want to maximize efficiency and reduce space occupancy.

Made of stainless steel, it maintains all the distinctive features of the Millennium Bridge, such as the unique bridge-inspired design, but with a narrower tubular to fit smaller spaces.

The Millennium Bridge Small TOWER is an excellent choice to cleverly combine functionality and style in a compact form.