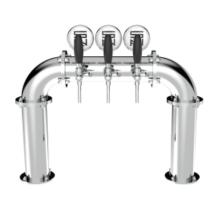

## **Product description:**

This is a compact but equally powerful version of our renowned Millennium Bridge.

With a dispensing capacity of up to 6 points and a 5/8" thread, this TOWER is perfect for venues that want to maximize efficiency and reduce space occupancy.

Made of stainless steel, it maintains all the distinctive features of the Millennium Bridge, such as the unique bridge-inspired design, but with a narrower tubular to fit smaller spaces.

The Millennium Bridge Small TOWER is an excellent choice to cleverly combine functionality and style in a compact form.