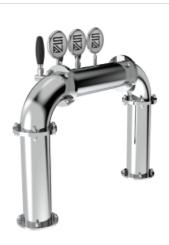

## **Product description:**

This is a compact but equally powerful version of our renowned Millennium Bridge.

With a dispensing capacity of up to 6 points and a 5/8" thread, this TOWER is perfect for venues that want to maximize efficiency and reduce space occupancy.

Made of stainless steel, it maintains all the distinctive features of the Millennium Bridge, such as the unique bridge-inspired design, but with a narrower tubular to fit smaller spaces.

The Millennium Bridge Small TOWER is an excellent choice to cleverly combine functionality and style in a compact form.