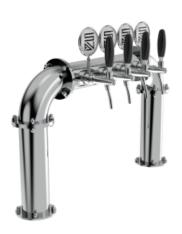

## [PROMO] Millennium Bridge Small

| Model:                                                          | Product price:           |
|-----------------------------------------------------------------|--------------------------|
| 3 Ways Polished stainless steel                                 | €1,088.00 tax excluded   |
| 4 Ways Polished stainless steel 5 Ways Polished stainless steel | Product codes:<br>SV1417 |
| 6 Ways Polished stainless steel                                 | BUY NOW                  |

## **Product description:**

This is a compact but equally powerful version of our renowned Millennium Bridge.

With a dispensing capacity of up to 6 points and a 5/8" thread, this TOWER is perfect for venues that want to maximize efficiency and reduce space occupancy.

Made of stainless steel, it maintains all the distinctive features of the Millennium Bridge, such as the unique bridge-inspired design, but with a narrower tubular to fit smaller spaces.

The Millennium Bridge Small TOWER is an excellent choice to cleverly combine functionality and style in a compact form.