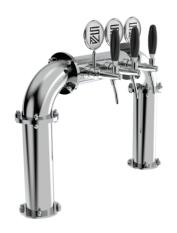

## **Product description:**

This is a compact but equally powerful version of our renowned Millennium Bridge.

With a dispensing capacity of up to 6 points and a 5/8" thread, this TOWER is perfect for venues that want to maximize efficiency and reduce space occupancy.

Made of stainless steel, it maintains all the distinctive features of the Millennium Bridge, such as the unique bridge-inspired design, but with a narrower tubular to fit smaller spaces.

The Millennium Bridge Small TOWER is an excellent choice to cleverly combine functionality and style in a compact form.