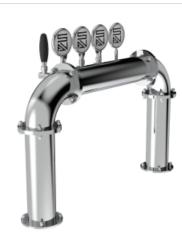

## [PROMO] Millennium Bridge Small

| Model:                                                          | Product price:           |
|-----------------------------------------------------------------|--------------------------|
| 3 Ways Polished stainless steel                                 | €1,088.00 tax excluded   |
| 4 Ways Polished stainless steel 5 Ways Polished stainless steel | Product codes:<br>SV1417 |
| 6 Ways Polished stainless steel                                 | BUY NOW                  |

## Synthetic features:

| PROFESSIONAL USE  | From 5/8" up to 6 ways                 |  |
|-------------------|----------------------------------------|--|
| INCLUDED          | Tube and recirculation                 |  |
| 3 WAYS DIMENSIONS | Ø 88,60 mm   H 554,00 mm   L 674,00 mm |  |
| 4 WAYS DIMENSIONS | Ø 88,60 mm   H 554,00 mm   L 768,00 mm |  |
| 5 WAYS DIMENSIONS | Ø 88,60 mm   H 554,00 mm   L 862,00 mm |  |
| 6 WAYS DIMENSIONS | Ø 88,60 mm   H 554,00 mm   L 956,00 mm |  |
| AVAILABLE COLORS  | Galvanic and Powder Paint Ral          |  |
| EXCLUDED          | Faucets and Plate holder               |  |

## **Product description:**

This is a compact but equally powerful version of our renowned Millennium Bridge.

With a dispensing capacity of up to 6 points and a 5/8" thread, this TOWER is perfect for venues that want to maximize efficiency and reduce space occupancy.

Made of stainless steel, it maintains all the distinctive features of the Millennium Bridge, such as the unique bridge-inspired design, but with a narrower tubular to fit smaller spaces.

The Millennium Bridge Small TOWER is an excellent choice to cleverly combine functionality and style in a compact form.