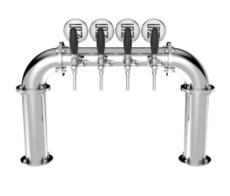

## [PROMO] Millennium Bridge Small

| Model:                                                          | Product price:           |
|-----------------------------------------------------------------|--------------------------|
| 3 Ways Polished stainless steel                                 | €1,088.00 tax excluded   |
| 4 Ways Polished stainless steel 5 Ways Polished stainless steel | Product codes:<br>SV1417 |
| 6 Ways Polished stainless steel                                 | BUY NOW                  |

## **Product description:**

This is a compact but equally powerful version of our renowned Millennium Bridge.

With a dispensing capacity of up to 6 points and a 5/8" thread, this TOWER is perfect for venues that want to maximize efficiency and reduce space occupancy.

Made of stainless steel, it maintains all the distinctive features of the Millennium Bridge, such as the unique bridge-inspired design, but with a narrower tubular to fit smaller spaces.

The Millennium Bridge Small TOWER is an excellent choice to cleverly combine functionality and style in a compact form.