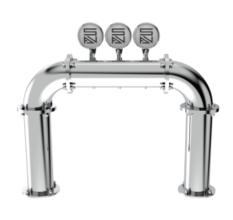

## [PROMO] Millennium Bridge Small

| Model:                                                          | Product price:           |
|-----------------------------------------------------------------|--------------------------|
| 3 Ways Polished stainless steel                                 | €1,088.00 tax excluded   |
| 4 Ways Polished stainless steel 5 Ways Polished stainless steel | Product codes:<br>SV1417 |
| 6 Ways Polished stainless steel                                 | BUY NOW                  |

## **Product description:**

This is a compact but equally powerful version of our renowned Millennium Bridge.

With a dispensing capacity of up to 6 points and a 5/8" thread, this TOWER is perfect for venues that want to maximize efficiency and reduce space occupancy.

Made of stainless steel, it maintains all the distinctive features of the Millennium Bridge, such as the unique bridge-inspired design, but with a narrower tubular to fit smaller spaces.

The Millennium Bridge Small TOWER is an excellent choice to cleverly combine functionality and style in a compact form.