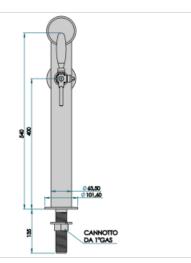

## Synthetic features:

| PROFESSIONAL USE        | From 5/8" up to 1 way         |
|-------------------------|-------------------------------|
| INCLUDED                | Tube and recirculation        |
| 1 WAY DIMENSIONS        | Ø 63,50 mm   H 550,00 mm      |
| <b>AVAILABLE COLORS</b> | Galvanic and Powder Paint Ral |
| EXCLUDED                | Faucets and Plate holder      |