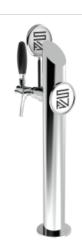

## Slim

Model:

1 Way Polished stainless steel

**Product price:** 

€235.00 tax excluded

**Product codes:** 

SV1170

-- BUY NOW --

## **Product description:**

Elegant solution for beverage dispensing with a refined and functional design.

Its slim and cylindrical structure, made of resistant stainless steel with a 5/8" thread, guarantees reliability and durability.

This TOWER is the ideal solution to optimize spaces and create a modern atmosphere in the venue.

Its uniqueness and simplicity make it perfect for any place where elegance and practicality harmoniously blend.

With the Slim TOWER, you can offer customers a unique and memorable pouring experience.