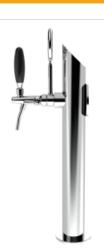

## Slim

Model:

1 Way Polished stainless steel

**Product price:** 

€235.00 tax excluded

**Product codes:** 

SV1170

-- BUY NOW --

## **Product description:**

Elegant solution for beverage dispensing with a refined and functional design.

Its slim and cylindrical structure, made of resistant stainless steel with a 5/8" thread, guarantees reliability and durability.

This TOWER is the ideal solution to optimize spaces and create a modern atmosphere in the venue.

Its uniqueness and simplicity make it perfect for any place where elegance and practicality harmoniously blend.

With the Slim TOWER, you can offer customers a unique and memorable pouring experience.