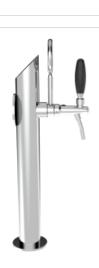

## Slim

Model:

1 Way Polished stainless steel

**Product price:** 

€235.00 tax excluded

**Product codes:** 

SV1170

-- BUY NOW --

## **Product description:**

Elegant solution for beverage dispensing with a refined and functional design.

Its slim and cylindrical structure, made of resistant stainless steel with a 5/8" thread, guarantees reliability and durability.

This TOWER is the ideal solution to optimize spaces and create a modern atmosphere in the venue.

Its uniqueness and simplicity make it perfect for any place where elegance and practicality harmoniously blend.

With the Slim TOWER, you can offer customers a unique and memorable pouring experience.