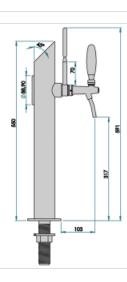

## Slim

Model:

1 Way Polished stainless steel

**Product price:** 

€235.00 tax excluded

**Product codes:** 

SV1170

-- BUY NOW --

## **Product description:**

Elegant solution for beverage dispensing with a refined and functional design.

Its slim and cylindrical structure, made of resistant stainless steel with a 5/8" thread, guarantees reliability and durability.

This TOWER is the ideal solution to optimize spaces and create a modern atmosphere in the venue.

Its uniqueness and simplicity make it perfect for any place where elegance and practicality harmoniously blend.

With the Slim TOWER, you can offer customers a unique and memorable pouring experience.