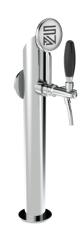

## Slim

Model:

1 Way Polished stainless steel

**Product price:** 

€235.00 tax excluded

**Product codes:** 

SV1170

-- BUY NOW --

## **Product description:**

Elegant solution for beverage dispensing with a refined and functional design.

Its slim and cylindrical structure, made of resistant stainless steel with a 5/8" thread, guarantees reliability and durability.

This TOWER is the ideal solution to optimize spaces and create a modern atmosphere in the venue.

Its uniqueness and simplicity make it perfect for any place where elegance and practicality harmoniously blend.

With the Slim TOWER, you can offer customers a unique and memorable pouring experience.