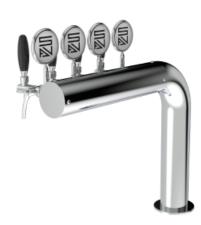

## Rainbow Flag

| Model:                          | Product price:       |  |
|---------------------------------|----------------------|--|
| 3 Ways Polished stainless steel | €770.00 tax excluded |  |
| 4 Ways Polished stainless steel |                      |  |
|                                 | Product codes:       |  |
| 5 Ways Polished stainless steel | SV1142               |  |

## Synthetic features:

| PROFESSIONAL USE        | From 5/8" up to 5 ways                         |  |
|-------------------------|------------------------------------------------|--|
| INCLUDED                | Tube and recirculation                         |  |
| 3 WAYS DIMENSIONS       | Ø 88,90 mm   H 580,00 mm   L 490,00 mm         |  |
| 4 WAYS DIMENSIONS       | Ø 88,90 mm   H 580,00 mm   L 590,00 mm         |  |
| 5 WAYS DIMENSIONS       | Ø 88,90 mm   H 580,00 mm   L 690,00 mm         |  |
| <b>AVAILABLE COLORS</b> | AVAILABLE COLORS Galvanic and Powder Paint Ral |  |
| EXCLUDED                | Faucets and Plate holder                       |  |

## **Product description:**

Excellent choice for those who want to express creativity and originality in their venue.

Inspired by the vibrancy of the flag movement, this TOWER adds a touch of joy and dynamism to the environment.

With availability of up to 5 dispensing points and made of resistant stainless steel, the Rainbow Flag offers unparalleled functionality and style.

Customers will be fascinated by its unique aesthetics and seamless design.