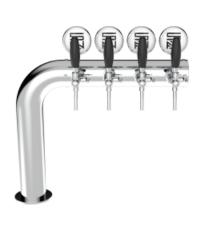

## Rainbow Flag

| Model:                          | Product price:       |  |
|---------------------------------|----------------------|--|
| 3 Ways Polished stainless steel | €770.00 tax excluded |  |
| 4 Ways Polished stainless steel |                      |  |
|                                 | Product codes:       |  |
| 5 Ways Polished stainless steel | SV1142               |  |

## Synthetic features:

| PROFESSIONAL USE        | From 5/8" up to 5 ways                         |  |
|-------------------------|------------------------------------------------|--|
| INCLUDED                | Tube and recirculation                         |  |
| 3 WAYS DIMENSIONS       | Ø 88,90 mm   H 580,00 mm   L 490,00 mm         |  |
| 4 WAYS DIMENSIONS       | Ø 88,90 mm   H 580,00 mm   L 590,00 mm         |  |
| 5 WAYS DIMENSIONS       | Ø 88,90 mm   H 580,00 mm   L 690,00 mm         |  |
| <b>AVAILABLE COLORS</b> | AVAILABLE COLORS Galvanic and Powder Paint Ral |  |
| EXCLUDED                | Faucets and Plate holder                       |  |

## **Product description:**

Excellent choice for those who want to express creativity and originality in their venue.

Inspired by the vibrancy of the flag movement, this TOWER adds a touch of joy and dynamism to the environment.

With availability of up to 5 dispensing points and made of resistant stainless steel, the Rainbow Flag offers unparalleled functionality and style.

Customers will be fascinated by its unique aesthetics and seamless design.