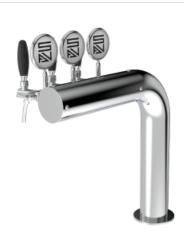

## Rainbow Flag

| Model:                          | Product price:       |  |
|---------------------------------|----------------------|--|
| 3 Ways Polished stainless steel | €770.00 tax excluded |  |
| 4 Ways Polished stainless steel |                      |  |
|                                 | Product codes:       |  |
| 5 Ways Polished stainless steel | SV1142               |  |

## Synthetic features:

| PROFESSIONAL USE        | From 5/8" up to 5 ways                         |  |
|-------------------------|------------------------------------------------|--|
| INCLUDED                | Tube and recirculation                         |  |
| 3 WAYS DIMENSIONS       | Ø 88,90 mm   H 580,00 mm   L 490,00 mm         |  |
| 4 WAYS DIMENSIONS       | Ø 88,90 mm   H 580,00 mm   L 590,00 mm         |  |
| 5 WAYS DIMENSIONS       | Ø 88,90 mm   H 580,00 mm   L 690,00 mm         |  |
| <b>AVAILABLE COLORS</b> | AVAILABLE COLORS Galvanic and Powder Paint Ral |  |
| EXCLUDED                | Faucets and Plate holder                       |  |