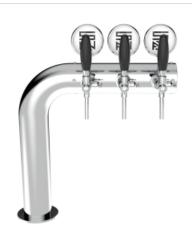

## Rainbow Flag

| Model:                          | Product price:       |  |
|---------------------------------|----------------------|--|
| 3 Ways Polished stainless steel | €770.00 tax excluded |  |
| 4 Ways Polished stainless steel |                      |  |
|                                 | Product codes:       |  |
| 5 Ways Polished stainless steel | SV1142               |  |

## Synthetic features:

| PROFESSIONAL USE        | From 5/8" up to 5 ways                         |  |
|-------------------------|------------------------------------------------|--|
| INCLUDED                | Tube and recirculation                         |  |
| 3 WAYS DIMENSIONS       | Ø 88,90 mm   H 580,00 mm   L 490,00 mm         |  |
| 4 WAYS DIMENSIONS       | Ø 88,90 mm   H 580,00 mm   L 590,00 mm         |  |
| 5 WAYS DIMENSIONS       | Ø 88,90 mm   H 580,00 mm   L 690,00 mm         |  |
| <b>AVAILABLE COLORS</b> | AVAILABLE COLORS Galvanic and Powder Paint Ral |  |
| EXCLUDED                | Faucets and Plate holder                       |  |

## **Product description:**

Excellent choice for those who want to express creativity and originality in their venue.

Inspired by the vibrancy of the flag movement, this TOWER adds a touch of joy and dynamism to the environment.

With availability of up to 5 dispensing points and made of resistant stainless steel, the Rainbow Flag offers unparalleled functionality and style.

Customers will be fascinated by its unique aesthetics and seamless design.