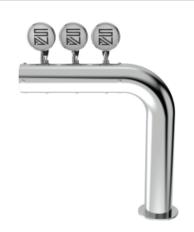

## Rainbow Flag

| Model:                          | Product price:       |  |
|---------------------------------|----------------------|--|
| 3 Ways Polished stainless steel | €770.00 tax excluded |  |
| 4 Ways Polished stainless steel |                      |  |
|                                 | Product codes:       |  |
| 5 Ways Polished stainless steel | SV1142               |  |

## Synthetic features:

| PROFESSIONAL USE        | From 5/8" up to 5 ways                         |  |
|-------------------------|------------------------------------------------|--|
| INCLUDED                | Tube and recirculation                         |  |
| 3 WAYS DIMENSIONS       | Ø 88,90 mm   H 580,00 mm   L 490,00 mm         |  |
| 4 WAYS DIMENSIONS       | Ø 88,90 mm   H 580,00 mm   L 590,00 mm         |  |
| 5 WAYS DIMENSIONS       | Ø 88,90 mm   H 580,00 mm   L 690,00 mm         |  |
| <b>AVAILABLE COLORS</b> | AVAILABLE COLORS Galvanic and Powder Paint Ral |  |
| EXCLUDED                | Faucets and Plate holder                       |  |