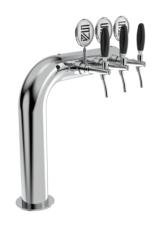

## Rainbow Flag

| Model:                          | Product price:       |  |
|---------------------------------|----------------------|--|
| 3 Ways Polished stainless steel | €770.00 tax excluded |  |
| 4 Ways Polished stainless steel |                      |  |
|                                 | Product codes:       |  |
| 5 Ways Polished stainless steel | SV1142               |  |

## Synthetic features:

| PROFESSIONAL USE        | From 5/8" up to 5 ways                         |  |
|-------------------------|------------------------------------------------|--|
| INCLUDED                | Tube and recirculation                         |  |
| 3 WAYS DIMENSIONS       | Ø 88,90 mm   H 580,00 mm   L 490,00 mm         |  |
| 4 WAYS DIMENSIONS       | Ø 88,90 mm   H 580,00 mm   L 590,00 mm         |  |
| 5 WAYS DIMENSIONS       | Ø 88,90 mm   H 580,00 mm   L 690,00 mm         |  |
| <b>AVAILABLE COLORS</b> | AVAILABLE COLORS Galvanic and Powder Paint Ral |  |
| EXCLUDED                | Faucets and Plate holder                       |  |

## **Product description:**

Excellent choice for those who want to express creativity and originality in their venue.

Inspired by the vibrancy of the flag movement, this TOWER adds a touch of joy and dynamism to the environment.

With availability of up to 5 dispensing points and made of resistant stainless steel, the Rainbow Flag offers unparalleled functionality and style.

Customers will be fascinated by its unique aesthetics and seamless design.