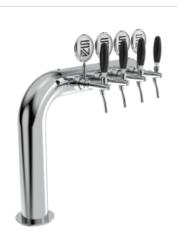

## Rainbow Flag

| Model:                          | Product price:       |  |
|---------------------------------|----------------------|--|
| 3 Ways Polished stainless steel | €770.00 tax excluded |  |
| 4 Ways Polished stainless steel |                      |  |
|                                 | Product codes:       |  |
| 5 Ways Polished stainless steel | SV1142               |  |

## Synthetic features:

| PROFESSIONAL USE        | From 5/8" up to 5 ways                         |  |
|-------------------------|------------------------------------------------|--|
| INCLUDED                | Tube and recirculation                         |  |
| 3 WAYS DIMENSIONS       | Ø 88,90 mm   H 580,00 mm   L 490,00 mm         |  |
| 4 WAYS DIMENSIONS       | Ø 88,90 mm   H 580,00 mm   L 590,00 mm         |  |
| 5 WAYS DIMENSIONS       | Ø 88,90 mm   H 580,00 mm   L 690,00 mm         |  |
| <b>AVAILABLE COLORS</b> | AVAILABLE COLORS Galvanic and Powder Paint Ral |  |
| EXCLUDED                | Faucets and Plate holder                       |  |