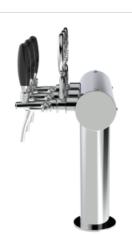

## Rainbow Flag

| Model:                          | Product price:       |  |
|---------------------------------|----------------------|--|
| 3 Ways Polished stainless steel | €770.00 tax excluded |  |
| 4 Ways Polished stainless steel |                      |  |
|                                 | Product codes:       |  |
| 5 Ways Polished stainless steel | SV1142               |  |

## Synthetic features:

| PROFESSIONAL USE        | From 5/8" up to 5 ways                         |  |
|-------------------------|------------------------------------------------|--|
| INCLUDED                | Tube and recirculation                         |  |
| 3 WAYS DIMENSIONS       | Ø 88,90 mm   H 580,00 mm   L 490,00 mm         |  |
| 4 WAYS DIMENSIONS       | Ø 88,90 mm   H 580,00 mm   L 590,00 mm         |  |
| 5 WAYS DIMENSIONS       | Ø 88,90 mm   H 580,00 mm   L 690,00 mm         |  |
| <b>AVAILABLE COLORS</b> | AVAILABLE COLORS Galvanic and Powder Paint Ral |  |
| EXCLUDED                | Faucets and Plate holder                       |  |

## **Product description:**

Excellent choice for those who want to express creativity and originality in their venue.

Inspired by the vibrancy of the flag movement, this TOWER adds a touch of joy and dynamism to the environment.

With availability of up to 5 dispensing points and made of resistant stainless steel, the Rainbow Flag offers unparalleled functionality and style.

Customers will be fascinated by its unique aesthetics and seamless design.