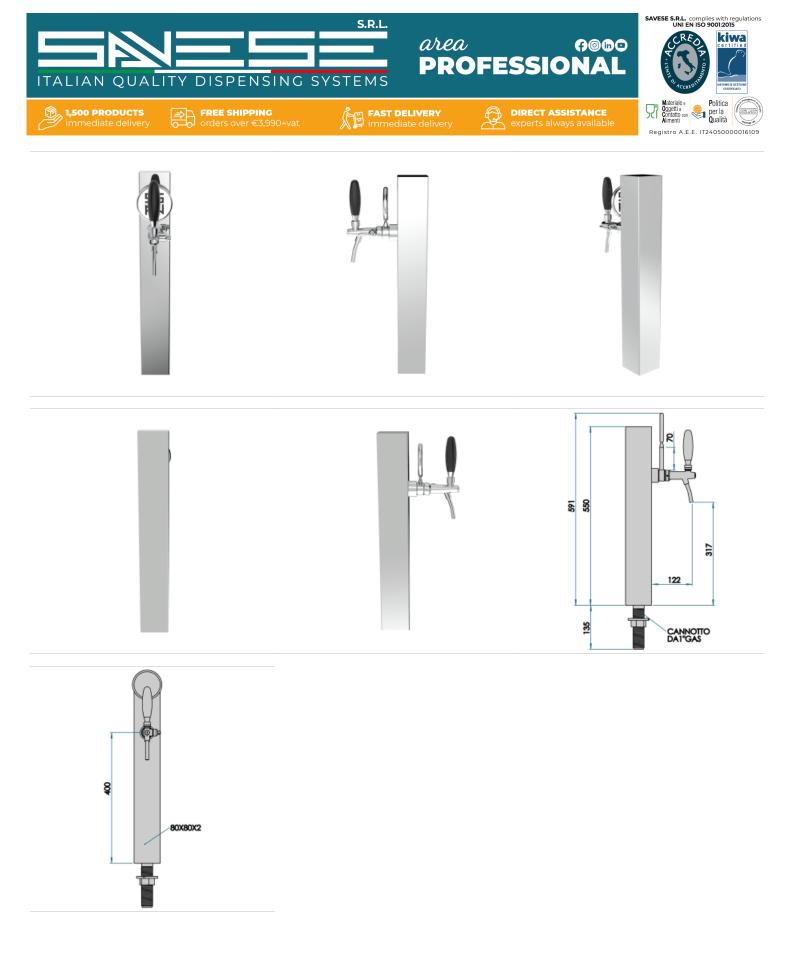

## Synthetic features:

| PROFESSIONAL USE | From 5/8" up to 1 way                 |
|------------------|---------------------------------------|
| INCLUDED         | Tube and recirculation                |
| 1 WAY DIMENSIONS | P 80,00 mm   H 550,00 mm   L 80,00 mm |
| AVAILABLE COLORS | Galvanic and Powder Paint Ral         |
| EXCLUDED         | Faucets and Plate holder              |

## **Product description:**

A masterpiece of minimal and functional design.

With a single dispensing point and a 5/8" thread, this TOWER features a flat cap that gives it an even more modern and essential look.

Made entirely of stainless steel, it is synonymous with durability and reliability.

The Quadro Flat TOWER harmoniously blends into any environment thanks to its square and clean shape, making it the ideal choice to combine aesthetics with high-quality performance.