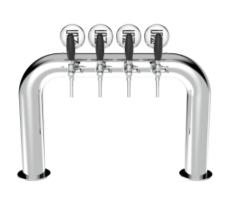

## Rainbow Bridge

| Model:                          | Product price:       |
|---------------------------------|----------------------|
| 3 Ways Polished stainless steel | €840.00 tax excluded |
| 4 Ways Polished stainless steel | Product codes:       |
| 5 Ways Polished stainless steel | SV1152               |

## Synthetic features:

| PROFESSIONAL USE                               | From 5/8" up to 5 ways                 |
|------------------------------------------------|----------------------------------------|
| INCLUDED                                       | Tube and recirculation                 |
| 3 WAYS DIMENSIONS                              | Ø 88,90 mm   H 580,00 mm   L 670,00 mm |
| 4 WAYS DIMENSIONS                              | Ø 88,90 mm   H 580,00 mm   L 770,00 mm |
| <b>5 WAYS DIMENSIONS</b>                       | Ø 88,90 mm   H 580,00 mm   L 870,00 mm |
| AVAILABLE COLORS Galvanic and Powder Paint Ral |                                        |
| EXCLUDED                                       | Faucets and Plate holder               |

## **Product description:**

Enchanting fusion of aesthetics and practicality.

With the capacity to dispense up to 5 beverages, a 5/8" thread, and a solid stainless steel construction, this TOWER conveys strength and reliability.

Its curvilinear and sinuous design evokes a rainbow, adding a touch of elegance and liveliness to the surrounding environment.

The smooth shape of the Rainbow Bridge TOWER makes it safe and visually pleasing, giving the venue a unique atmosphere.

The Rainbow Bridge TOWER will capture the attention of customers and add an enticing atmosphere to your space.