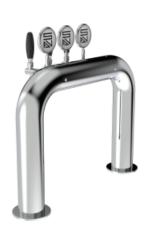

## Rainbow Bridge

| Model:                          | Product price:       |
|---------------------------------|----------------------|
| 3 Ways Polished stainless steel | €840.00 tax excluded |
| 4 Ways Polished stainless steel | Product codes:       |
| 5 Ways Polished stainless steel | SV1152               |

## **Product description:**

Enchanting fusion of aesthetics and practicality.

With the capacity to dispense up to 5 beverages, a 5/8" thread, and a solid stainless steel construction, this TOWER conveys strength and reliability.

Its curvilinear and sinuous design evokes a rainbow, adding a touch of elegance and liveliness to the surrounding environment.

The smooth shape of the Rainbow Bridge TOWER makes it safe and visually pleasing, giving the venue a unique atmosphere.

The Rainbow Bridge TOWER will capture the attention of customers and add an enticing atmosphere to your space.