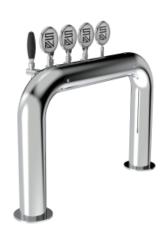

## Rainbow Bridge

| Model:                          | Product price:       |
|---------------------------------|----------------------|
| 3 Ways Polished stainless steel | €840.00 tax excluded |
| 4 Ways Polished stainless steel | Product codes:       |
| 5 Ways Polished stainless steel | SV1152               |

## Synthetic features:

| PROFESSIONAL USE                               | From 5/8" up to 5 ways                 |
|------------------------------------------------|----------------------------------------|
| INCLUDED                                       | Tube and recirculation                 |
| 3 WAYS DIMENSIONS                              | Ø 88,90 mm   H 580,00 mm   L 670,00 mm |
| 4 WAYS DIMENSIONS                              | Ø 88,90 mm   H 580,00 mm   L 770,00 mm |
| <b>5 WAYS DIMENSIONS</b>                       | Ø 88,90 mm   H 580,00 mm   L 870,00 mm |
| AVAILABLE COLORS Galvanic and Powder Paint Ral |                                        |
| EXCLUDED                                       | Faucets and Plate holder               |

## **Product description:**

Enchanting fusion of aesthetics and practicality.

With the capacity to dispense up to 5 beverages, a 5/8" thread, and a solid stainless steel construction, this TOWER conveys strength and reliability.

Its curvilinear and sinuous design evokes a rainbow, adding a touch of elegance and liveliness to the surrounding environment.

The smooth shape of the Rainbow Bridge TOWER makes it safe and visually pleasing, giving the venue a unique atmosphere.