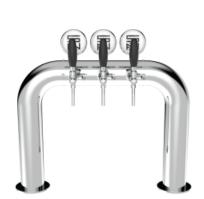

## Rainbow Bridge

| Model:                          | Product price:       |
|---------------------------------|----------------------|
| 3 Ways Polished stainless steel | €840.00 tax excluded |
| 4 Ways Polished stainless steel | Product codes:       |
| 5 Ways Polished stainless steel | SV1152               |

## **Product description:**

Enchanting fusion of aesthetics and practicality.

With the capacity to dispense up to 5 beverages, a 5/8" thread, and a solid stainless steel construction, this TOWER conveys strength and reliability.

Its curvilinear and sinuous design evokes a rainbow, adding a touch of elegance and liveliness to the surrounding environment.

The smooth shape of the Rainbow Bridge TOWER makes it safe and visually pleasing, giving the venue a unique atmosphere.

The Rainbow Bridge TOWER will capture the attention of customers and add an enticing atmosphere to your space.