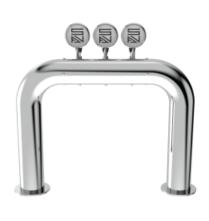

## Rainbow Bridge

| Model:                          | Product price:       |
|---------------------------------|----------------------|
| 3 Ways Polished stainless steel | €840.00 tax excluded |
| 4 Ways Polished stainless steel | Product codes:       |
| 5 Ways Polished stainless steel | SV1152               |

## Synthetic features:

| PROFESSIONAL USE                               | From 5/8" up to 5 ways                 |
|------------------------------------------------|----------------------------------------|
| INCLUDED                                       | Tube and recirculation                 |
| 3 WAYS DIMENSIONS                              | Ø 88,90 mm   H 580,00 mm   L 670,00 mm |
| 4 WAYS DIMENSIONS                              | Ø 88,90 mm   H 580,00 mm   L 770,00 mm |
| <b>5 WAYS DIMENSIONS</b>                       | Ø 88,90 mm   H 580,00 mm   L 870,00 mm |
| AVAILABLE COLORS Galvanic and Powder Paint Ral |                                        |
| EXCLUDED                                       | Faucets and Plate holder               |

## **Product description:**

Enchanting fusion of aesthetics and practicality.

With the capacity to dispense up to 5 beverages, a 5/8" thread, and a solid stainless steel construction, this TOWER conveys strength and reliability.

Its curvilinear and sinuous design evokes a rainbow, adding a touch of elegance and liveliness to the surrounding environment.

The smooth shape of the Rainbow Bridge TOWER makes it safe and visually pleasing, giving the venue a unique atmosphere.

The Rainbow Bridge TOWER will capture the attention of customers and add an enticing atmosphere to your space.