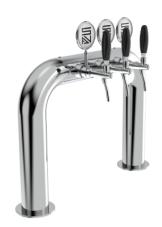

## Rainbow Bridge

| Model:                          | Product price:       |
|---------------------------------|----------------------|
| 3 Ways Polished stainless steel | €840.00 tax excluded |
| 4 Ways Polished stainless steel | Product codes:       |
| 5 Ways Polished stainless steel | SV1152               |

## **Product description:**

Enchanting fusion of aesthetics and practicality.

With the capacity to dispense up to 5 beverages, a 5/8" thread, and a solid stainless steel construction, this TOWER conveys strength and reliability.

Its curvilinear and sinuous design evokes a rainbow, adding a touch of elegance and liveliness to the surrounding environment.

The smooth shape of the Rainbow Bridge TOWER makes it safe and visually pleasing, giving the venue a unique atmosphere.

The Rainbow Bridge TOWER will capture the attention of customers and add an enticing atmosphere to your space.