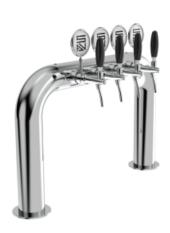

## Rainbow Bridge

| Model:                          | Product price:       |
|---------------------------------|----------------------|
| 3 Ways Polished stainless steel | €840.00 tax excluded |
| 4 Ways Polished stainless steel | Product codes:       |
| 5 Ways Polished stainless steel | SV1152               |

## Synthetic features:

| PROFESSIONAL USE                               | From 5/8" up to 5 ways                 |
|------------------------------------------------|----------------------------------------|
| INCLUDED                                       | Tube and recirculation                 |
| 3 WAYS DIMENSIONS                              | Ø 88,90 mm   H 580,00 mm   L 670,00 mm |
| 4 WAYS DIMENSIONS                              | Ø 88,90 mm   H 580,00 mm   L 770,00 mm |
| <b>5 WAYS DIMENSIONS</b>                       | Ø 88,90 mm   H 580,00 mm   L 870,00 mm |
| AVAILABLE COLORS Galvanic and Powder Paint Ral |                                        |
| EXCLUDED                                       | Faucets and Plate holder               |

## **Product description:**

Enchanting fusion of aesthetics and practicality.

With the capacity to dispense up to 5 beverages, a 5/8" thread, and a solid stainless steel construction, this TOWER conveys strength and reliability.

Its curvilinear and sinuous design evokes a rainbow, adding a touch of elegance and liveliness to the surrounding environment.

The smooth shape of the Rainbow Bridge TOWER makes it safe and visually pleasing, giving the venue a unique atmosphere.

The Rainbow Bridge TOWER will capture the attention of customers and add an enticing atmosphere to your space.