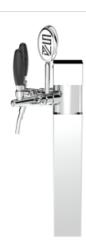

## **Pistone**

Model: Product price:

1 Way Polished stainless steel €230.00 tax excluded

2 Ways Polished stainless steel

**Product codes:** 

SV1116

-- BUY NOW --

## **Product description:**

A masterpiece of engineering and design, inspired by the pistons of automobiles but reimagined with functionality and uniqueness.

With the capacity to dispense up to 2 points, this TOWER is perfect for catering to the needs of a diverse audience.

Made entirely of stainless steel, the Pistone TOWER ensures durability and corrosion resistance, always maintaining top performance.

The 5/8" thread ensures a perfect seal, avoiding leaks and waste.

If you are looking for a distinctive and cutting-edge element for your venue, the Pistone TOWER is the ideal choice.