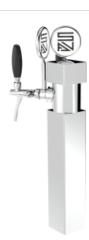

## **Pistone**

Model: Product price:

1 Way Polished stainless steel €230.00 tax excluded

2 Ways Polished stainless steel

**Product codes:** 

SV1116

-- BUY NOW --

## **Product description:**

A masterpiece of engineering and design, inspired by the pistons of automobiles but reimagined with functionality and uniqueness.

With the capacity to dispense up to 2 points, this TOWER is perfect for catering to the needs of a diverse audience.

Made entirely of stainless steel, the Pistone TOWER ensures durability and corrosion resistance, always maintaining top performance.

The 5/8" thread ensures a perfect seal, avoiding leaks and waste.

If you are looking for a distinctive and cutting-edge element for your venue, the Pistone TOWER is the ideal choice.