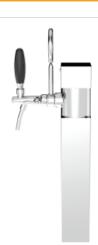

## **Pistone**

Model: Product price:

1 Way Polished stainless steel €230.00 tax excluded

2 Ways Polished stainless steel

**Product codes:** 

SV1116

-- BUY NOW --

## **Product description:**

A masterpiece of engineering and design, inspired by the pistons of automobiles but reimagined with functionality and uniqueness.

With the capacity to dispense up to 2 points, this TOWER is perfect for catering to the needs of a diverse audience.

Made entirely of stainless steel, the Pistone TOWER ensures durability and corrosion resistance, always maintaining top performance.

The 5/8" thread ensures a perfect seal, avoiding leaks and waste.

If you are looking for a distinctive and cutting-edge element for your venue, the Pistone TOWER is the ideal choice.