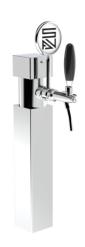

## **Pistone**

Model: Product price:

1 Way Polished stainless steel €230.00 tax excluded

2 Ways Polished stainless steel

**Product codes:** 

SV1116

-- BUY NOW --

## **Product description:**

A masterpiece of engineering and design, inspired by the pistons of automobiles but reimagined with functionality and uniqueness.

With the capacity to dispense up to 2 points, this TOWER is perfect for catering to the needs of a diverse audience.

Made entirely of stainless steel, the Pistone TOWER ensures durability and corrosion resistance, always maintaining top performance.

The 5/8" thread ensures a perfect seal, avoiding leaks and waste.

If you are looking for a distinctive and cutting-edge element for your venue, the Pistone TOWER is the ideal choice.