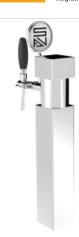

## **Pistone**

Model: Product price:

1 Way Polished stainless steel €230.00 tax excluded

2 Ways Polished stainless steel

**Product codes:** 

SV1116

-- BUY NOW --

## **Product description:**

A masterpiece of engineering and design, inspired by the pistons of automobiles but reimagined with functionality and uniqueness.

With the capacity to dispense up to 2 points, this TOWER is perfect for catering to the needs of a diverse audience.

Made entirely of stainless steel, the Pistone TOWER ensures durability and corrosion resistance, always maintaining top performance.

The 5/8" thread ensures a perfect seal, avoiding leaks and waste.

If you are looking for a distinctive and cutting-edge element for your venue, the Pistone TOWER is the ideal choice.