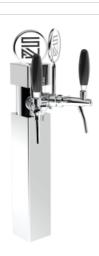

## **Pistone**

Model: Product price:

1 Way Polished stainless steel €230.00 tax excluded

2 Ways Polished stainless steel

**Product codes:** 

SV1116

-- BUY NOW --

## **Product description:**

A masterpiece of engineering and design, inspired by the pistons of automobiles but reimagined with functionality and uniqueness.

With the capacity to dispense up to 2 points, this TOWER is perfect for catering to the needs of a diverse audience.

Made entirely of stainless steel, the Pistone TOWER ensures durability and corrosion resistance, always maintaining top performance.

The 5/8" thread ensures a perfect seal, avoiding leaks and waste.

If you are looking for a distinctive and cutting-edge element for your venue, the Pistone TOWER is the ideal choice.