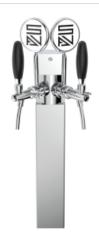

## **Pistone**

Model: Product price:

1 Way Polished stainless steel €230.00 tax excluded

2 Ways Polished stainless steel

**Product codes:** 

SV1116

-- BUY NOW --

## **Product description:**

A masterpiece of engineering and design, inspired by the pistons of automobiles but reimagined with functionality and uniqueness.

With the capacity to dispense up to 2 points, this TOWER is perfect for catering to the needs of a diverse audience.

Made entirely of stainless steel, the Pistone TOWER ensures durability and corrosion resistance, always maintaining top performance.

The 5/8" thread ensures a perfect seal, avoiding leaks and waste.

If you are looking for a distinctive and cutting-edge element for your venue, the Pistone TOWER is the ideal choice.