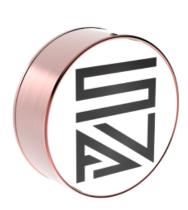

## Plate holder light

Model:

Double-sided with throat for tube 63,5mm polished stainless steel

Double-sided with throat for tube 88,9mmi nox glossy

Double-sided with groove for tube 114,3mm polished stainless steel

Double-sided polished stainless steel plate

Single-sided universal polished stainless steel

**Product price:** 

€67.00 tax excluded

**Product codes:** 

SV1696

-- BUY NOW --

## Synthetic features:

| INCLUDED   | Led, Wiring, Lenses     |
|------------|-------------------------|
| COLORS     | Chrome. Gold on request |
| DIMENSIONS | Round                   |