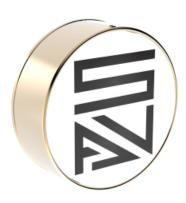

## Plate holder light

Model:

Double-sided with throat for tube 63,5mm polished stainless steel

Double-sided with throat for tube 88,9mmi nox glossy

Double-sided with groove for tube 114,3mm polished stainless steel

Double-sided polished stainless steel plate

Single-sided universal polished stainless steel

**Product price:** 

€67.00 tax excluded

**Product codes:** 

SV1696

-- BUY NOW --

## Synthetic features:

| INCLUDED   | Led, Wiring, Lenses     |
|------------|-------------------------|
| COLORS     | Chrome. Gold on request |
| DIMENSIONS | Round                   |