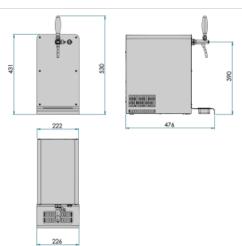

## Synthetic features:

| LINES        | 1 ways   Dry beer                       |
|--------------|-----------------------------------------|
| COMPR. POWER | 1/10 HP                                 |
| PERFORMANCE  | 45 LT/H                                 |
| OPTIONAL     | Air compressor                          |
| COMPATIBILE  | All kegs and All keg connectors         |
| DIMENSIONS   | P 475,00 mm   H 430,00 mm   L 225,00 mm |
| INCLUDED     | Stainless steel drip trays              |
| EXCLUDED     | Faucets and Plate holder                |