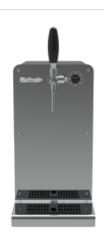

## [PROMO] Raffaello Premium 45

| Model:                    | Product price:       |
|---------------------------|----------------------|
| 1 Way with air compressor | €980.10 tax excluded |
|                           |                      |

## Synthetic features:

| LINES        | 1 ways   Dry beer                       |
|--------------|-----------------------------------------|
| COMPR. POWER | 1/10 HP                                 |
| PERFORMANCE  | 45 LT/H                                 |
| OPTIONAL     | Air compressor                          |
| COMPATIBILE  | All kegs and All keg connectors         |
| DIMENSIONS   | P 475,00 mm   H 430,00 mm   L 225,00 mm |
| INCLUDED     | Stainless steel drip trays              |
| EXCLUDED     | Faucets and Plate holder                |

## **Product description:**

Raffaello Premium 45 is the new professional beer and beverage dispensing system with an aluminum fusion designed by Savese.

Its compact dimensions and elegant design make it ideal for various environments, including domestic settings.