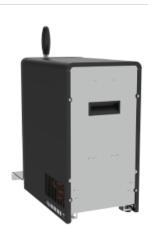

## Synthetic features:

| LINES        | 1 ways   Dry beer                       |
|--------------|-----------------------------------------|
| COMPR. POWER | 1/10 HP                                 |
| PERFORMANCE  | 45 LT/H                                 |
| OPTIONAL     | Air compressor                          |
| COMPATIBILE  | All kegs and All keg connectors         |
| DIMENSIONS   | P 475,00 mm   H 430,00 mm   L 225,00 mm |
| INCLUDED     | Stainless steel drip trays              |
| EXCLUDED     | Faucets and Plate holder                |

## **Product description:**

Raffaello Premium 45 is the new professional beer and beverage dispensing system with an aluminum fusion designed by Savese.

Its compact dimensions and elegant design make it ideal for various environments, including domestic settings.