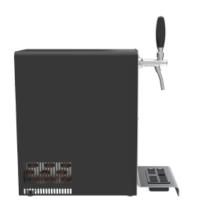

## Synthetic features:

| LINES        | 1 ways   Dry beer                       |
|--------------|-----------------------------------------|
| COMPR. POWER | 1/10 HP                                 |
| PERFORMANCE  | 45 LT/H                                 |
| OPTIONAL     | Air compressor                          |
| COMPATIBILE  | All kegs and All keg connectors         |
| DIMENSIONS   | P 475,00 mm   H 430,00 mm   L 225,00 mm |
| INCLUDED     | Stainless steel drip trays              |
| EXCLUDED     | Faucets and Plate holder                |

## **Product description:**

Raffaello Premium 45 is the new professional beer and beverage dispensing system with an aluminum fusion designed by Savese.

Its compact dimensions and elegant design make it ideal for various environments, including domestic settings.