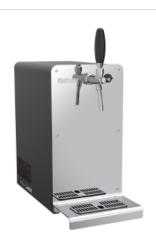

## Synthetic features:

| LINES        | 1 ways   Dry beer                       |
|--------------|-----------------------------------------|
| COMPR. POWER | 1/10 HP                                 |
| PERFORMANCE  | 45 LT/H                                 |
| OPTIONAL     | Air compressor                          |
| COMPATIBILE  | All kegs and All keg connectors         |
| DIMENSIONS   | P 475,00 mm   H 430,00 mm   L 225,00 mm |
| INCLUDED     | Stainless steel drip trays              |
| EXCLUDED     | Faucets and Plate holder                |

## **Product description:**

Raffaello Premium 45 is the new professional beer and beverage dispensing system with an aluminum fusion designed by Savese.

Its compact dimensions and elegant design make it ideal for various environments, including domestic settings.