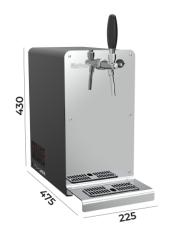

## Synthetic features:

| LINES        | 1 ways   Dry beer                       |
|--------------|-----------------------------------------|
| COMPR. POWER | 1/10 HP                                 |
| PERFORMANCE  | 45 LT/H                                 |
| OPTIONAL     | Air compressor                          |
| COMPATIBILE  | All kegs and All keg connectors         |
| DIMENSIONS   | P 475,00 mm   H 430,00 mm   L 225,00 mm |
| INCLUDED     | Stainless steel drip trays              |
| EXCLUDED     | Faucets and Plate holder                |

## **Product description:**

Raffaello Premium 45 is the new professional beer and beverage dispensing system with an aluminum fusion designed by Savese.

Its compact dimensions and elegant design make it ideal for various environments, including domestic settings.