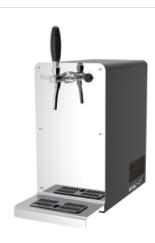

## Synthetic features:

| LINES        | 1 ways   Dry beer                       |
|--------------|-----------------------------------------|
| COMPR. POWER | 1/10 HP                                 |
| PERFORMANCE  | 45 LT/H                                 |
| OPTIONAL     | Air compressor                          |
| COMPATIBILE  | All kegs and All keg connectors         |
| DIMENSIONS   | P 475,00 mm   H 430,00 mm   L 225,00 mm |
| INCLUDED     | Stainless steel drip trays              |
| EXCLUDED     | Faucets and Plate holder                |

## **Product description:**

Raffaello Premium 45 is the new professional beer and beverage dispensing system with an aluminum fusion designed by Savese.

Its compact dimensions and elegant design make it ideal for various environments, including domestic settings.