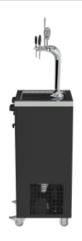

## **H2O Mobile Unit**

Model:

3 Ways

**Product price:** 

€4,380.00 tax excluded

**Product codes:** 

SV260-H2O

-- BUY NOW --

## Synthetic features:

3 waters (natural cold, cold sparkling, room temperature)

| o marcio (marcinal com, com opariming, room tomporareno) |                                                    |
|----------------------------------------------------------|----------------------------------------------------|
| LINES                                                    | 3 ways                                             |
| COMPR. POWER                                             | 3/4 HP                                             |
| PERFORMANCE                                              | 150 LT/H                                           |
| CARB. PUMP                                               | 300 LT/H                                           |
| ICE BANK                                                 | 25 KG                                              |
| WATER TUB CAP.                                           | 70 LT                                              |
| DIMENSIONS                                               | P 440,00 mm   H 1054,00 mm   L 440,00 mm           |
| INCLUDED                                                 | Uncino Tower, 3 Stainless steel taps, 3 Medallions |

## **Product description:**

The H2O Mobile Unit for water is entirely made of painted galvanized steel and consists of a 25kg ice counter.

Our water dispensing kit features 3 options: cold sparkling, cold still, and still at room temperature.