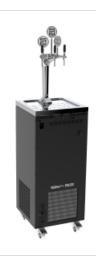

## Synthetic features:

3 waters (natural cold, cold sparkling, room temperature)

| o marcio (marcinal com, com opariming, room tomporareno) |                                                    |
|----------------------------------------------------------|----------------------------------------------------|
| LINES                                                    | 3 ways                                             |
| COMPR. POWER                                             | 3/4 HP                                             |
| PERFORMANCE                                              | 150 LT/H                                           |
| CARB. PUMP                                               | 300 LT/H                                           |
| ICE BANK                                                 | 25 KG                                              |
| WATER TUB CAP.                                           | 70 LT                                              |
| DIMENSIONS                                               | P 440,00 mm   H 1054,00 mm   L 440,00 mm           |
| INCLUDED                                                 | Uncino Tower, 3 Stainless steel taps, 3 Medallions |

## **Product description:**

The H2O Mobile Unit for water is entirely made of painted galvanized steel and consists of a 25kg ice counter.

Our water dispensing kit features 3 options: cold sparkling, cold still, and still at room temperature.

This is an extremely versatile system; thanks to its sturdy wheels, it can be transported and placed anywhere you like, requiring only a power outlet!

Also suitable for outdoor use and events of any kind.