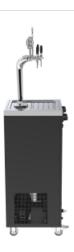

## **H2O Mobile Unit**

Model:

3 Ways

**Product price:** 

€4,380.00 tax excluded

**Product codes:** 

SV260-H2O

-- BUY NOW --

## Synthetic features:

3 waters (natural cold, cold sparkling, room temperature)

| o marcio (marcinal com, com opariming, room tomporareno) |                                                    |
|----------------------------------------------------------|----------------------------------------------------|
| LINES                                                    | 3 ways                                             |
| COMPR. POWER                                             | 3/4 HP                                             |
| PERFORMANCE                                              | 150 LT/H                                           |
| CARB. PUMP                                               | 300 LT/H                                           |
| ICE BANK                                                 | 25 KG                                              |
| WATER TUB CAP.                                           | 70 LT                                              |
| DIMENSIONS                                               | P 440,00 mm   H 1054,00 mm   L 440,00 mm           |
| INCLUDED                                                 | Uncino Tower, 3 Stainless steel taps, 3 Medallions |

## **Product description:**

The H2O Mobile Unit for water is entirely made of painted galvanized steel and consists of a 25kg ice counter.

Our water dispensing kit features 3 options: cold sparkling, cold still, and still at room temperature.