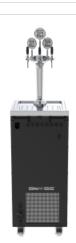

## **H2O Mobile Unit**

Model:

3 Ways

**Product price:** 

€4,380.00 tax excluded

**Product codes:** 

SV260-H2O

-- BUY NOW --

## Synthetic features:

3 waters (natural cold, cold sparkling, room temperature)

| o marcio (marcinal com, com opariming, room tomporareno) |                                                    |
|----------------------------------------------------------|----------------------------------------------------|
| LINES                                                    | 3 ways                                             |
| COMPR. POWER                                             | 3/4 HP                                             |
| PERFORMANCE                                              | 150 LT/H                                           |
| CARB. PUMP                                               | 300 LT/H                                           |
| ICE BANK                                                 | 25 KG                                              |
| WATER TUB CAP.                                           | 70 LT                                              |
| DIMENSIONS                                               | P 440,00 mm   H 1054,00 mm   L 440,00 mm           |
| INCLUDED                                                 | Uncino Tower, 3 Stainless steel taps, 3 Medallions |

## **Product description:**

The H2O Mobile Unit for water is entirely made of painted galvanized steel and consists of a 25kg ice counter.

Our water dispensing kit features 3 options: cold sparkling, cold still, and still at room temperature.