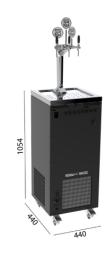

## Synthetic features:

3 waters (natural cold, cold sparkling, room temperature)

| o marcio (marcinal com, com opariming, room tomporareno) |                                                    |
|----------------------------------------------------------|----------------------------------------------------|
| LINES                                                    | 3 ways                                             |
| COMPR. POWER                                             | 3/4 HP                                             |
| PERFORMANCE                                              | 150 LT/H                                           |
| CARB. PUMP                                               | 300 LT/H                                           |
| ICE BANK                                                 | 25 KG                                              |
| WATER TUB CAP.                                           | 70 LT                                              |
| DIMENSIONS                                               | P 440,00 mm   H 1054,00 mm   L 440,00 mm           |
| INCLUDED                                                 | Uncino Tower, 3 Stainless steel taps, 3 Medallions |

## **Product description:**

The H2O Mobile Unit for water is entirely made of painted galvanized steel and consists of a 25kg ice counter.

Our water dispensing kit features 3 options: cold sparkling, cold still, and still at room temperature.

This is an extremely versatile system; thanks to its sturdy wheels, it can be transported and placed anywhere you like, requiring only a power outlet!

Also suitable for outdoor use and events of any kind.