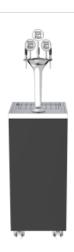

## **H2O Mobile Unit**

Model:

3 Ways

**Product price:** 

€4,380.00 tax excluded

**Product codes:** 

SV260-H2O

-- BUY NOW --

## Synthetic features:

3 waters (natural cold, cold sparkling, room temperature)

| o marcio (marcinal com, com opariming, room tomporareno) |                                                    |
|----------------------------------------------------------|----------------------------------------------------|
| LINES                                                    | 3 ways                                             |
| COMPR. POWER                                             | 3/4 HP                                             |
| PERFORMANCE                                              | 150 LT/H                                           |
| CARB. PUMP                                               | 300 LT/H                                           |
| ICE BANK                                                 | 25 KG                                              |
| WATER TUB CAP.                                           | 70 LT                                              |
| DIMENSIONS                                               | P 440,00 mm   H 1054,00 mm   L 440,00 mm           |
| INCLUDED                                                 | Uncino Tower, 3 Stainless steel taps, 3 Medallions |

## **Product description:**

The H2O Mobile Unit for water is entirely made of painted galvanized steel and consists of a 25kg ice counter.

Our water dispensing kit features 3 options: cold sparkling, cold still, and still at room temperature.