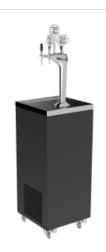

## Synthetic features:

3 waters (natural cold, cold sparkling, room temperature)

| o marcio (marcinal com, com opariming, room tomporareno) |                                                    |
|----------------------------------------------------------|----------------------------------------------------|
| LINES                                                    | 3 ways                                             |
| COMPR. POWER                                             | 3/4 HP                                             |
| PERFORMANCE                                              | 150 LT/H                                           |
| CARB. PUMP                                               | 300 LT/H                                           |
| ICE BANK                                                 | 25 KG                                              |
| WATER TUB CAP.                                           | 70 LT                                              |
| DIMENSIONS                                               | P 440,00 mm   H 1054,00 mm   L 440,00 mm           |
| INCLUDED                                                 | Uncino Tower, 3 Stainless steel taps, 3 Medallions |

## **Product description:**

The H2O Mobile Unit for water is entirely made of painted galvanized steel and consists of a 25kg ice counter.

Our water dispensing kit features 3 options: cold sparkling, cold still, and still at room temperature.

This is an extremely versatile system; thanks to its sturdy wheels, it can be transported and placed anywhere you like, requiring only a power outlet!

Also suitable for outdoor use and events of any kind.