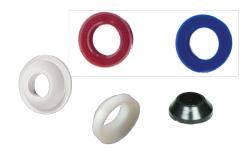

# Seal

#### Model:

Model: For injector, For G1/4" pressure gauge, Red for CO2/N2 injector, Blue for CO2/N2 injector, 7/16" White

Conical, 1/2" Red conical, 3/8" Black Conical, Semirigida Polietilene 5/8"

Cod.: SV8312, SV8314, SV4386, SV4385, SV8308, SV8310, SV8316, SV8304