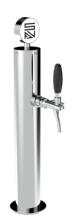

## Siviglia flat luminous

 Model:
 Product price:

 1 Way
 €244.00 tax excluded

 2 Ways
 Product codes:

 SV1121LUM

-- BUY NOW --

## **Product description:**

Ideal choice for those seeking an elegant and minimalist design with a touch of modernity.

With its sleek shape and flat cap, this TOWER offers a sophisticated and functional solution for beverage dispensing.

Made entirely of stainless steel, it ensures durability and corrosion resistance.

Available with up to 3 dispensing points, the Siviglia Flat TOWER fits perfectly into any environment, offering a high-quality pouring experience.

Add a touch of style to the venue with this elegant and refined TOWER.

info@savesesrl.com customercare@savesestore.com