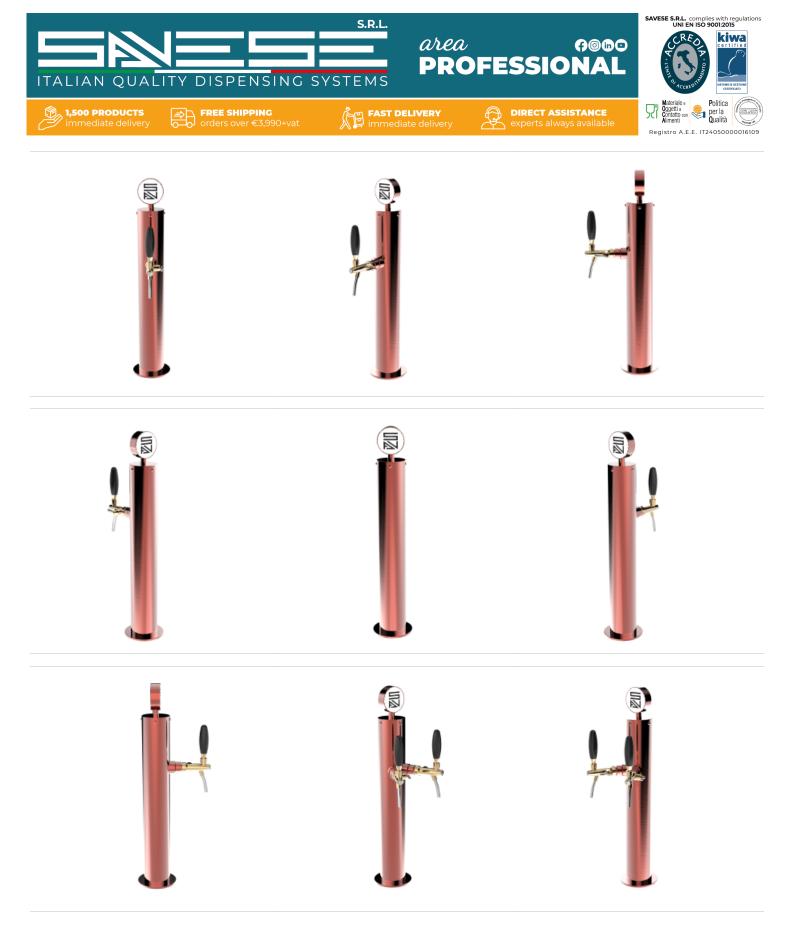

## Synthetic features:

| PROFESSIONAL USE           | From 5/8" up to 2 ways                                      |
|----------------------------|-------------------------------------------------------------|
| INCLUDED                   | Tube and recirculation, Plate Holder Light and power supply |
| 1, 2, 3 WAYS<br>DIMENSIONS | Ø 88,90 mm   H 570,00 mm                                    |
| AVAILABLE COLORS           | Galvanic and Powder Paint Ral                               |
| EXCLUDED                   | Faucets                                                     |

## **Product description:**

Ideal choice for those seeking an elegant and minimalist design with a touch of modernity.

With its sleek shape and flat cap, this TOWER offers a sophisticated and functional solution for beverage dispensing.

Made entirely of stainless steel, it ensures durability and corrosion resistance.

Available with up to 3 dispensing points, the Siviglia Flat TOWER fits perfectly into any environment, offering a high-quality pouring experience.

Add a touch of style to the venue with this elegant and refined TOWER.