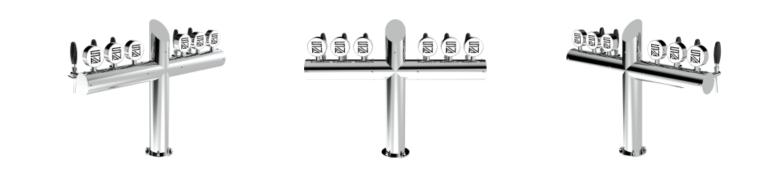

## Synthetic features:

| PROFESSIONAL USE   | From 5/8" up to 10 ways                              |  |
|--------------------|------------------------------------------------------|--|
| INCLUDED           | Tube and recirculation, Plate Holder Light and power |  |
| supply             |                                                      |  |
| 6 WAYS DIMENSIONS  | Ø 88,90 mm   H 617,00 mm   L 792,00 mm               |  |
| 8 WAYS DIMENSIONS  | Ø 88,90 mm   H 617,00 mm   L 992,00 mm               |  |
| 10 WAYS DIMENSIONS | Ø 88,90 mm   H 617,00 mm   L 1192,00 mm              |  |
| AVAILABLE COLORS   | Galvanic and Powder Paint Ral                        |  |
| EXCLUDED           | Faucets                                              |  |

## **Product description:**

Discover Lucky T, the professional TOWER that combines functionality and optimization thanks to its unique shape.

Made with high-quality stainless steel, Lucky T features a 5/8" thread and is available with up to 10 taps.

With its minimal and modern design, it's perfect for venues that want to maximize space usage without compromising on elegance and multiple dispensing points.

Lucky T is the ideal choice for providing an extraordinary pouring experience, ensuring unmatched quality.