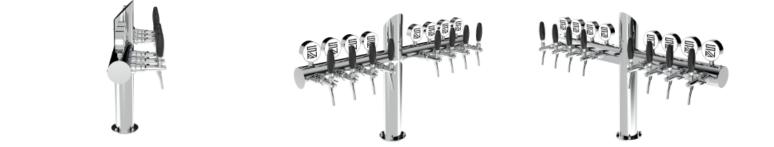

## Lucky T luminous

| Model:            | Product price:              |
|-------------------|-----------------------------|
| 6 Ways            | €1,626.00 tax excluded      |
| 8 Ways<br>10 Ways | Product codes:<br>SV1232LUM |

## Synthetic features:

| PROFESSIONAL USE   | From 5/8" up to 10 ways                              |  |
|--------------------|------------------------------------------------------|--|
| INCLUDED           | Tube and recirculation, Plate Holder Light and power |  |
| supply             |                                                      |  |
| 6 WAYS DIMENSIONS  | Ø 88,90 mm   H 617,00 mm   L 792,00 mm               |  |
| 8 WAYS DIMENSIONS  | Ø 88,90 mm   H 617,00 mm   L 992,00 mm               |  |
| 10 WAYS DIMENSIONS | Ø 88,90 mm   H 617,00 mm   L 1192,00 mm              |  |
| AVAILABLE COLORS   | Galvanic and Powder Paint Ral                        |  |
| EXCLUDED           | Faucets                                              |  |

## **Product description:**

Discover Lucky T, the professional TOWER that combines functionality and optimization thanks to its unique shape.

Made with high-quality stainless steel, Lucky T features a 5/8" thread and is available with up to 10 taps.

With its minimal and modern design, it's perfect for venues that want to maximize space usage without compromising on elegance and multiple dispensing points.

Lucky T is the ideal choice for providing an extraordinary pouring experience, ensuring unmatched quality.