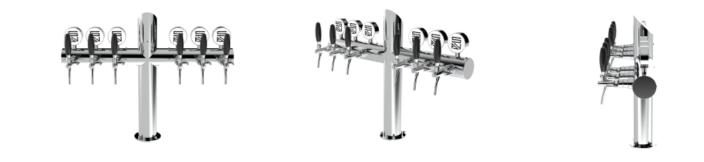

## Synthetic features:

| PROFESSIONAL USE   | From 5/8" up to 10 ways                              |  |
|--------------------|------------------------------------------------------|--|
| INCLUDED           | Tube and recirculation, Plate Holder Light and power |  |
| supply             |                                                      |  |
| 6 WAYS DIMENSIONS  | Ø 88,90 mm   H 617,00 mm   L 792,00 mm               |  |
| 8 WAYS DIMENSIONS  | Ø 88,90 mm   H 617,00 mm   L 992,00 mm               |  |
| 10 WAYS DIMENSIONS | Ø 88,90 mm   H 617,00 mm   L 1192,00 mm              |  |
| AVAILABLE COLORS   | Galvanic and Powder Paint Ral                        |  |
| EXCLUDED           | Faucets                                              |  |

## **Product description:**

Discover Lucky T, the professional TOWER that combines functionality and optimization thanks to its unique shape.

Made with high-quality stainless steel, Lucky T features a 5/8" thread and is available with up to 10 taps.

With its minimal and modern design, it's perfect for venues that want to maximize space usage without compromising on elegance and multiple dispensing points.

Lucky T is the ideal choice for providing an extraordinary pouring experience, ensuring unmatched quality.