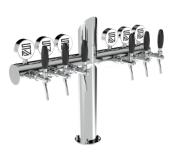

## Lucky T luminous

| Model:            | Product price:              |
|-------------------|-----------------------------|
| 6 Ways            | €1,626.00 tax excluded      |
| 8 Ways<br>10 Ways | Product codes:<br>SV1232LUM |

## Synthetic features:

| PROFESSIONAL USE   | From 5/8" up to 10 ways                              |  |
|--------------------|------------------------------------------------------|--|
| INCLUDED           | Tube and recirculation, Plate Holder Light and power |  |
| supply             |                                                      |  |
| 6 WAYS DIMENSIONS  | Ø 88,90 mm   H 617,00 mm   L 792,00 mm               |  |
| 8 WAYS DIMENSIONS  | Ø 88,90 mm   H 617,00 mm   L 992,00 mm               |  |
| 10 WAYS DIMENSIONS | Ø 88,90 mm   H 617,00 mm   L 1192,00 mm              |  |
| AVAILABLE COLORS   | Galvanic and Powder Paint Ral                        |  |
| EXCLUDED           | Faucets                                              |  |

## **Product description:**

Discover Lucky T, the professional TOWER that combines functionality and optimization thanks to its unique shape.

Made with high-quality stainless steel, Lucky T features a 5/8" thread and is available with up to 10 taps.

With its minimal and modern design, it's perfect for venues that want to maximize space usage without compromising on elegance and multiple dispensing points.

Lucky T is the ideal choice for providing an extraordinary pouring experience, ensuring unmatched quality.