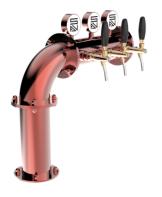

## Millennium Flag copper luminous

| Model: | Product price:         |
|--------|------------------------|
| 7 Ways | €1,667.00 tax excluded |
| 2 Mau  |                        |
| 3 Ways | Product codes:         |
| 4 Ways |                        |
| - Mayo | SV1304RASL             |
| 5 Ways | BUY NOW                |
|        | BUT NOW                |
| 6 Ways |                        |
|        |                        |

## Synthetic features:

| PROFESSIONAL USE         | From 5/8" up to 7 ways                               |
|--------------------------|------------------------------------------------------|
| INCLUDED                 | Tube and recirculation, Plate Holder Light and power |
|                          | supply                                               |
| <b>3 WAYS DIMENSIONS</b> | Ø 114,30 mm   H 578,00 mm   L 628,50 mm              |
| 4 WAYS DIMENSIONS        | Ø 114,30 mm   H 578,00 mm   L 752,50 mm              |
| 5 WAYS DIMENSIONS        | Ø 114,30 mm   H 578,00 mm   L 876,50 mm              |
| 6 WAYS DIMENSIONS        | Ø 114,30 mm   H 578,00 mm   L 1000,50 mm             |
| 7 WAYS DIMENSIONS        | Ø 114,30 mm   H 578,00 mm   L 1124,50 mm             |
| AVAILABLE COLORS         | Galvanic and Powder Paint Ral                        |
| EXCLUDED                 | Faucets                                              |

## **Product description:**

A modern and distinctive work of art that recalls the shape of a waving flag.

With the possibility of dispensing up to 7 points, this TOWER offers impeccable performance and stunning design.

Made entirely of stainless steel, it is synonymous with robustness and reliability.

Its eye-catching and unique appearance captures the attention of anyone entering the venue.

The Millennium Flag TOWER is perfect for creating an atmosphere of pride and style in the venue, ensuring perfect beverage dispensing and an unforgettable experience for customers.