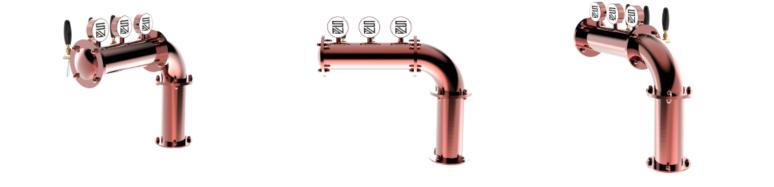

## Millennium Flag copper luminous

| Model: | Product price:         |
|--------|------------------------|
| 7 Ways | €1,667.00 tax excluded |
| 2 Mau  |                        |
| 3 Ways | Product codes:         |
| 4 Ways |                        |
| - Mayo | SV1304RASL             |
| 5 Ways | BUY NOW                |
|        | BUT NOW                |
| 6 Ways |                        |
|        |                        |

## Synthetic features:

| PROFESSIONAL USE         | From 5/8" up to 7 ways                               |
|--------------------------|------------------------------------------------------|
| INCLUDED                 | Tube and recirculation, Plate Holder Light and power |
|                          | supply                                               |
| <b>3 WAYS DIMENSIONS</b> | Ø 114,30 mm   H 578,00 mm   L 628,50 mm              |
| 4 WAYS DIMENSIONS        | Ø 114,30 mm   H 578,00 mm   L 752,50 mm              |
| 5 WAYS DIMENSIONS        | Ø 114,30 mm   H 578,00 mm   L 876,50 mm              |
| 6 WAYS DIMENSIONS        | Ø 114,30 mm   H 578,00 mm   L 1000,50 mm             |
| 7 WAYS DIMENSIONS        | Ø 114,30 mm   H 578,00 mm   L 1124,50 mm             |
| AVAILABLE COLORS         | Galvanic and Powder Paint Ral                        |
| EXCLUDED                 | Faucets                                              |

## **Product description:**

A modern and distinctive work of art that recalls the shape of a waving flag.

With the possibility of dispensing up to 7 points, this TOWER offers impeccable performance and stunning design.

Made entirely of stainless steel, it is synonymous with robustness and reliability.

Its eye-catching and unique appearance captures the attention of anyone entering the venue.

The Millennium Flag TOWER is perfect for creating an atmosphere of pride and style in the venue, ensuring perfect beverage dispensing and an unforgettable experience for customers.