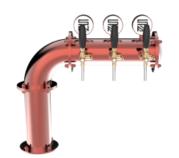

## Millennium Flag copper luminous

| Model: | Product price:         |
|--------|------------------------|
| 7 Ways | €1,667.00 tax excluded |
| 2 Mau  |                        |
| 3 Ways | Product codes:         |
| 4 Ways |                        |
| - Mayo | SV1304RASL             |
| 5 Ways | BUY NOW                |
|        | BUT NOW                |
| 6 Ways |                        |
|        |                        |

## Synthetic features:

| PROFESSIONAL USE         | From 5/8" up to 7 ways                               |
|--------------------------|------------------------------------------------------|
| INCLUDED                 | Tube and recirculation, Plate Holder Light and power |
|                          | supply                                               |
| <b>3 WAYS DIMENSIONS</b> | Ø 114,30 mm   H 578,00 mm   L 628,50 mm              |
| 4 WAYS DIMENSIONS        | Ø 114,30 mm   H 578,00 mm   L 752,50 mm              |
| 5 WAYS DIMENSIONS        | Ø 114,30 mm   H 578,00 mm   L 876,50 mm              |
| 6 WAYS DIMENSIONS        | Ø 114,30 mm   H 578,00 mm   L 1000,50 mm             |
| 7 WAYS DIMENSIONS        | Ø 114,30 mm   H 578,00 mm   L 1124,50 mm             |
| AVAILABLE COLORS         | Galvanic and Powder Paint Ral                        |
| EXCLUDED                 | Faucets                                              |

## **Product description:**

A modern and distinctive work of art that recalls the shape of a waving flag.

With the possibility of dispensing up to 7 points, this TOWER offers impeccable performance and stunning design.

Made entirely of stainless steel, it is synonymous with robustness and reliability.

Its eye-catching and unique appearance captures the attention of anyone entering the venue.

The Millennium Flag TOWER is perfect for creating an atmosphere of pride and style in the venue, ensuring perfect beverage dispensing and an unforgettable experience for customers.