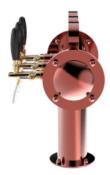

## Millennium Flag copper luminous

| Model: | Product price:         |
|--------|------------------------|
| 7 Ways | €1,667.00 tax excluded |
| 2 Mau  |                        |
| 3 Ways | Product codes:         |
| 4 Ways |                        |
| - Mayo | SV1304RASL             |
| 5 Ways | BUY NOW                |
|        | BUT NOW                |
| 6 Ways |                        |
|        |                        |

## **Product description:**

A modern and distinctive work of art that recalls the shape of a waving flag.

With the possibility of dispensing up to 7 points, this TOWER offers impeccable performance and stunning design.

Made entirely of stainless steel, it is synonymous with robustness and reliability.

Its eye-catching and unique appearance captures the attention of anyone entering the venue.

The Millennium Flag TOWER is perfect for creating an atmosphere of pride and style in the venue, ensuring perfect beverage dispensing and an unforgettable experience for customers.