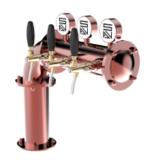

## Millennium Flag copper luminous

| Model: | Product price:         |
|--------|------------------------|
| 7 Ways | €1,667.00 tax excluded |
| 2 Mau  |                        |
| 3 Ways | Product codes:         |
| 4 Ways |                        |
| - Mayo | SV1304RASL             |
| 5 Ways | BUY NOW                |
|        | BUT NOW                |
| 6 Ways |                        |
|        |                        |

## **Product description:**

A modern and distinctive work of art that recalls the shape of a waving flag.

With the possibility of dispensing up to 7 points, this TOWER offers impeccable performance and stunning design.

Made entirely of stainless steel, it is synonymous with robustness and reliability.

Its eye-catching and unique appearance captures the attention of anyone entering the venue.

The Millennium Flag TOWER is perfect for creating an atmosphere of pride and style in the venue, ensuring perfect beverage dispensing and an unforgettable experience for customers.