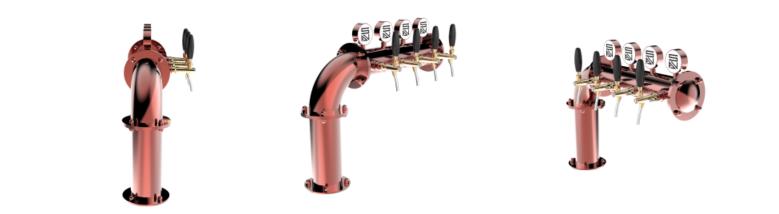

## Millennium Flag copper luminous

| Model: | Product price:         |
|--------|------------------------|
| 7 Ways | €1,667.00 tax excluded |
| 2 Mau  |                        |
| 3 Ways | Product codes:         |
| 4 Ways |                        |
| - Mayo | SV1304RASL             |
| 5 Ways | BUY NOW                |
|        | BUT NOW                |
| 6 Ways |                        |
|        |                        |

## Synthetic features:

| PROFESSIONAL USE         | From 5/8" up to 7 ways                               |
|--------------------------|------------------------------------------------------|
| INCLUDED                 | Tube and recirculation, Plate Holder Light and power |
|                          | supply                                               |
| <b>3 WAYS DIMENSIONS</b> | Ø 114,30 mm   H 578,00 mm   L 628,50 mm              |
| 4 WAYS DIMENSIONS        | Ø 114,30 mm   H 578,00 mm   L 752,50 mm              |
| 5 WAYS DIMENSIONS        | Ø 114,30 mm   H 578,00 mm   L 876,50 mm              |
| 6 WAYS DIMENSIONS        | Ø 114,30 mm   H 578,00 mm   L 1000,50 mm             |
| 7 WAYS DIMENSIONS        | Ø 114,30 mm   H 578,00 mm   L 1124,50 mm             |
| AVAILABLE COLORS         | Galvanic and Powder Paint Ral                        |
| EXCLUDED                 | Faucets                                              |

## **Product description:**

A modern and distinctive work of art that recalls the shape of a waving flag.

With the possibility of dispensing up to 7 points, this TOWER offers impeccable performance and stunning design.

Made entirely of stainless steel, it is synonymous with robustness and reliability.

Its eye-catching and unique appearance captures the attention of anyone entering the venue.

The Millennium Flag TOWER is perfect for creating an atmosphere of pride and style in the venue, ensuring perfect beverage dispensing and an unforgettable experience for customers.