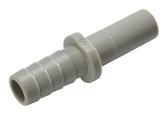

# Hose Connector - TF

### Model:

Model: 5/16" x 5/16" - TierreFittings, 1/2" x 3/8" - TierreFittings, 3/8" x 5/16" - TierreFittings, 8 x 6mm RESCA -**TierreFittings** Cod.: SV00212, SV00210, SV00211, SV02507